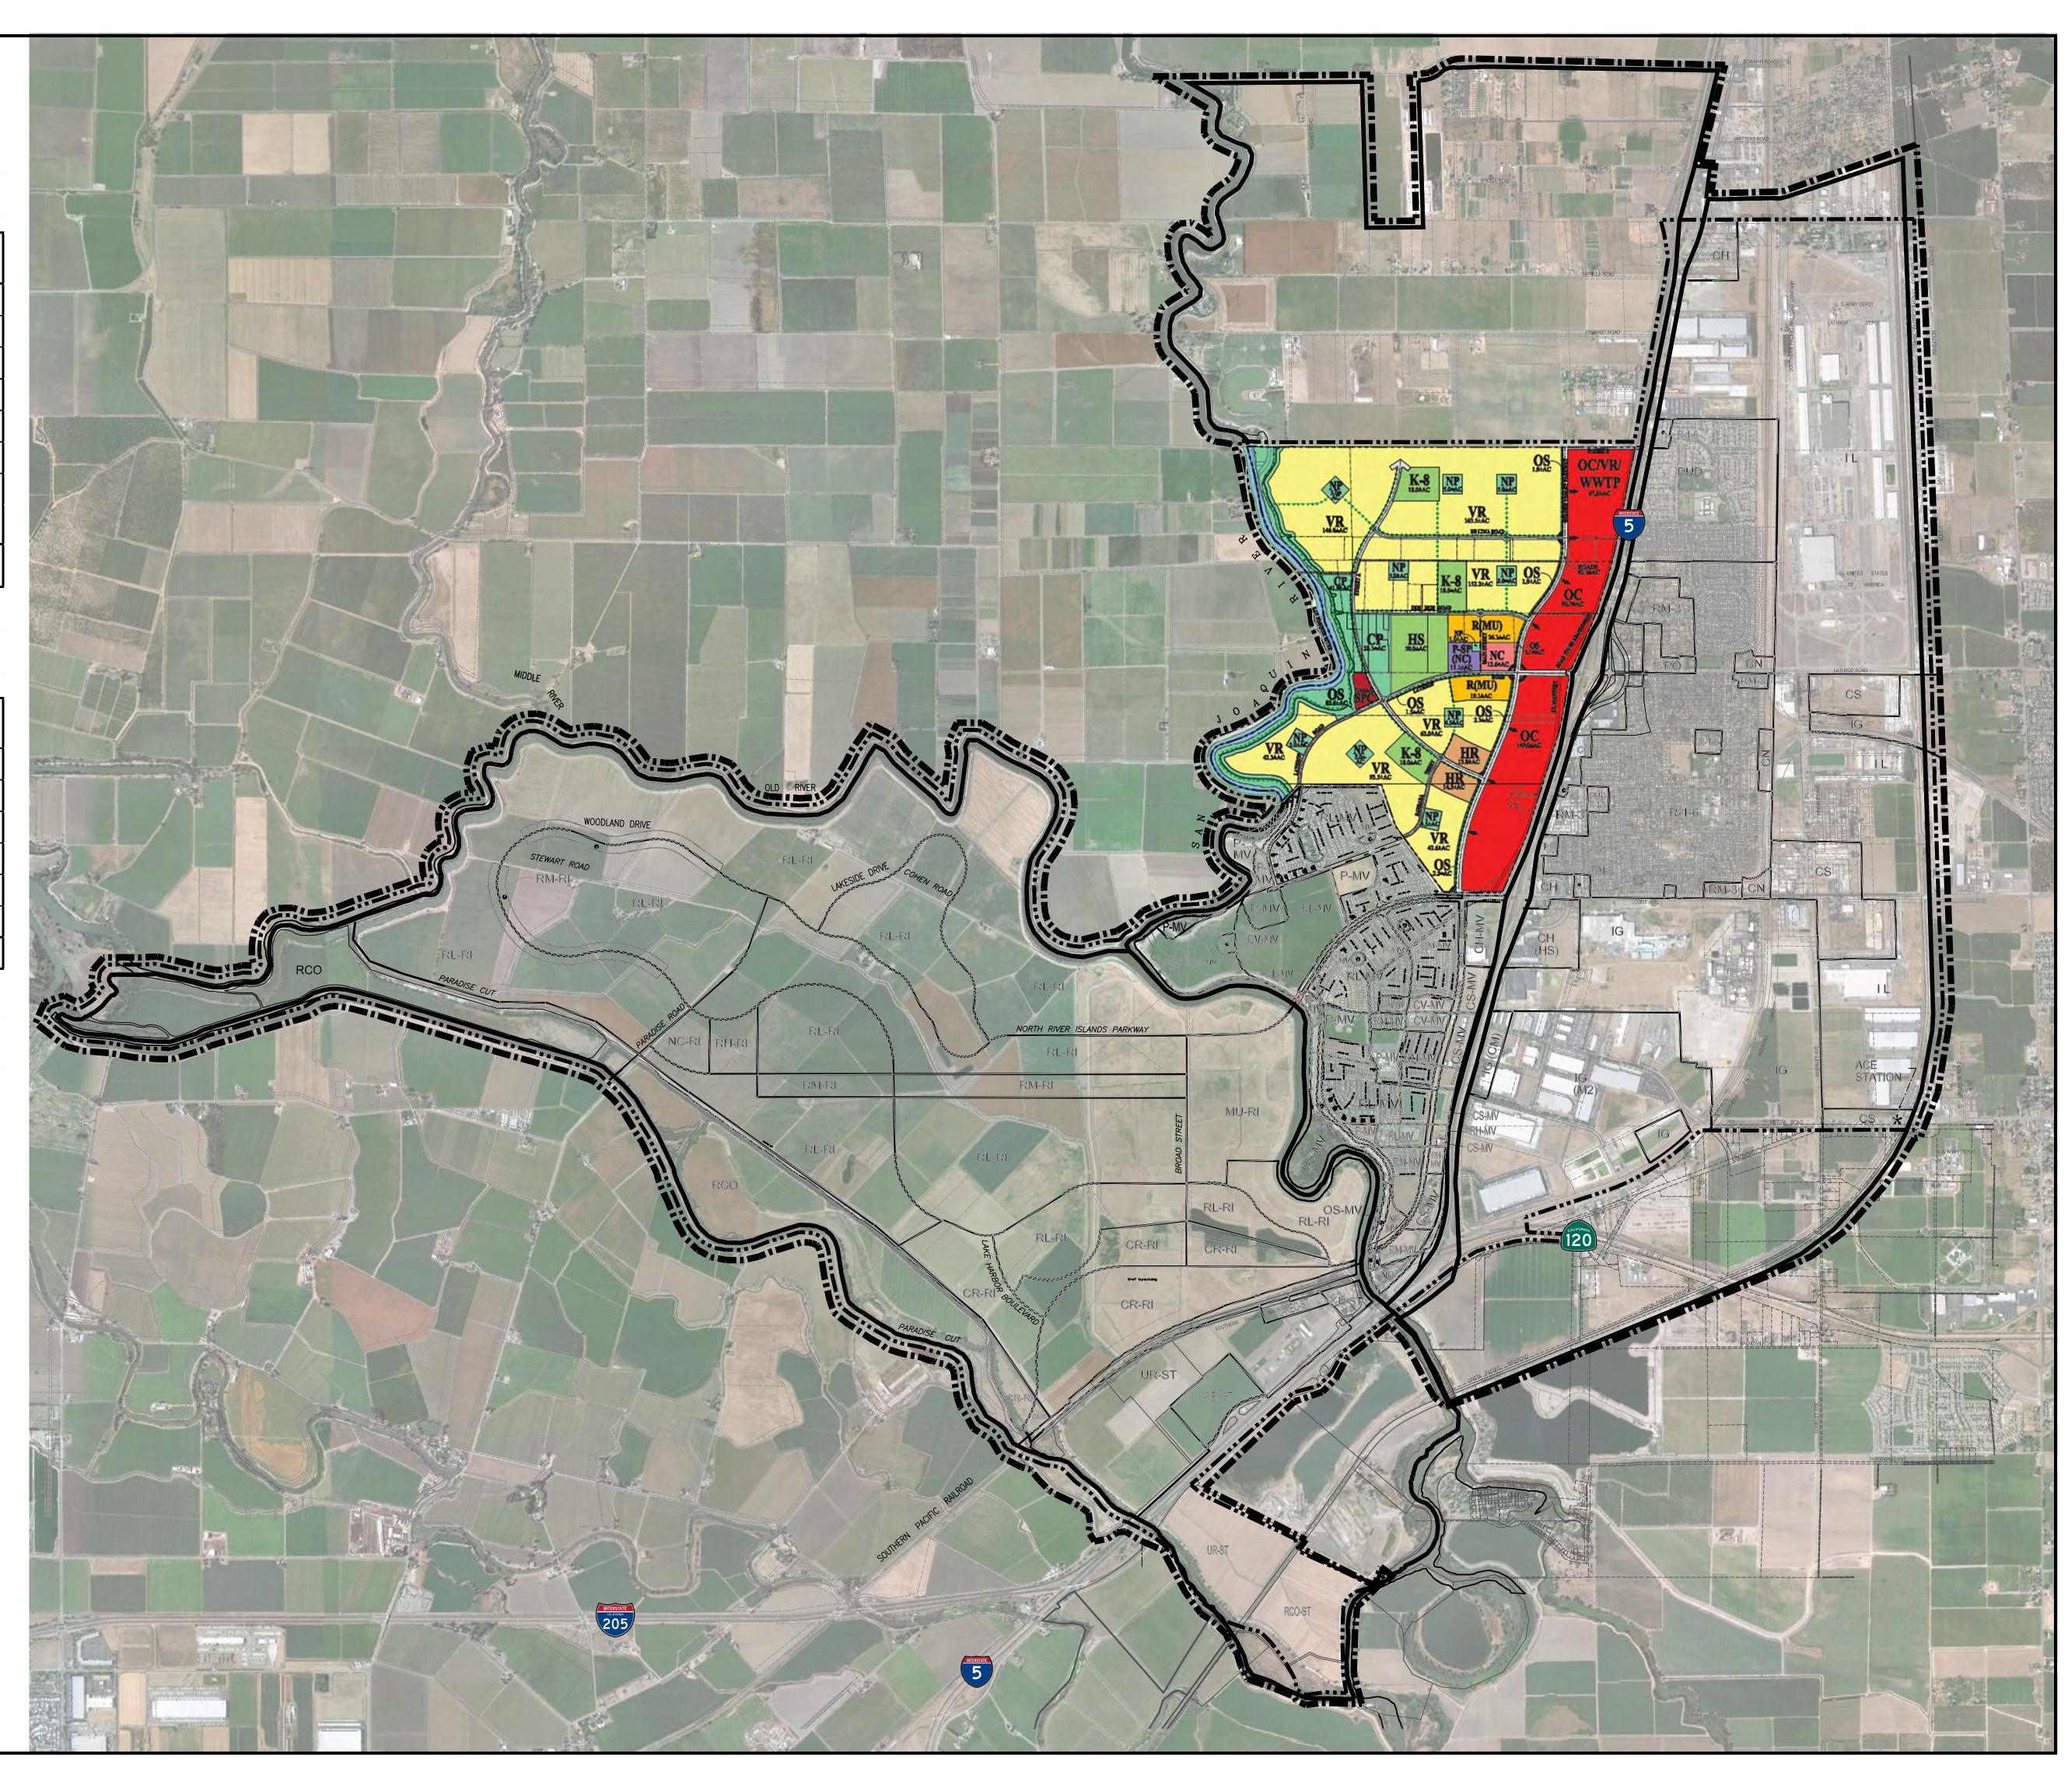

Sphere of Influence City Limits Sub-Plan Area Limit

CENTRAL LATHROP
City of Lathrop, California