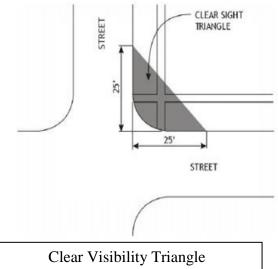

## Notes:

- 1. As part of a discretionary entitlement, the City may grant additional height or location requirements to enclose or screen specific areas or uses for fences and walls designed for noise attenuation.
- 2. Setback area is measured from back of sidewalk to the fence. If no sidewalk exists, the setback is measured from the property line to the fence.
- 3. Height of front and street side fence may be increased to 4 feet if the fence remains substantially (minimum 50%) open and transparent (e.g. picket fence, open wood slats, open wrought iron).
- 4. For reversed corner lots, fences greater than 3 feet in height shall be set back a minimum of 10 feet from the back of sidewalk.
- 5. See definition of Clear Visibility Triangle in Section 17.04.080.
- 6. Maximum Height: 7 feet high for East Lathrop; 6 feet high for River Islands and Mossdale Village