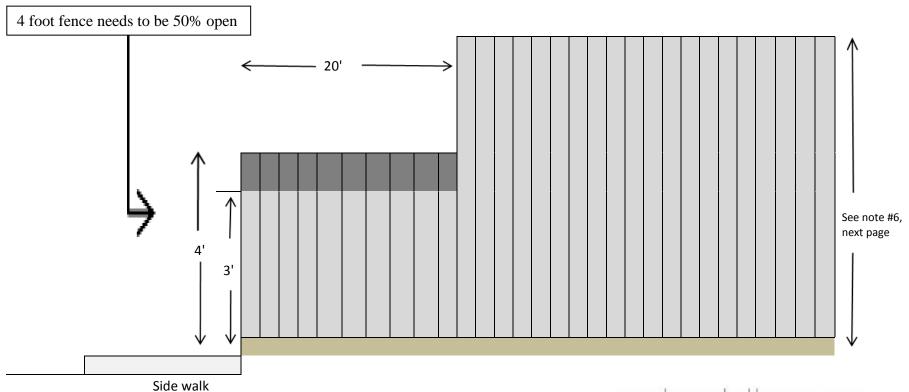

| Location of Fence or Wall                      | Maximum Height <sup>1</sup> |
|------------------------------------------------|-----------------------------|
| Within required front setback <sup>2</sup>     | 3 feet <sup>3</sup>         |
| Within required street side setback            |                             |
|                                                |                             |
| <5 feet from back of sidewalk <sup>2</sup>     | 3 feet <sup>3</sup>         |
| ≥5 feet from back of sidewalk <sup>2,4</sup>   | 7 feet <sup>6</sup>         |
| Within required interior side and rear setback | 7 feet <sup>6</sup>         |
| At the intersections of streets, alleys, and   | 3 feet                      |
| <u>driveways<sup>5</sup></u>                   | <u> </u>                    |

## Notes:

- 1. As part of a discretionary entitlement, the City may grant additional height or location requirements to enclose or screen specific areas or uses for fences and walls designed for noise attenuation.
- 2. Setback area is measured from back of sidewalk to the fence. If no sidewalk exists, the setback is measured from the property line to the fence.
- 3. Height of front and street side fence may be increased to 4 feet if the fence remains substantially (minimum 50%) open and transparent (e.g. picket fence, open wood slats, open wrought iron).
- 4. For reversed corner lots, fences greater than 3 feet in height shall be set back a minimum of 10 feet from the back of sidewalk.
- 5. See definition of Clear Visibility Triangle in Section 17.04.080.
- 6. Maximum Height: 7 feet high for East Lathrop; 6 feet high for River Islands and Mossdale Village