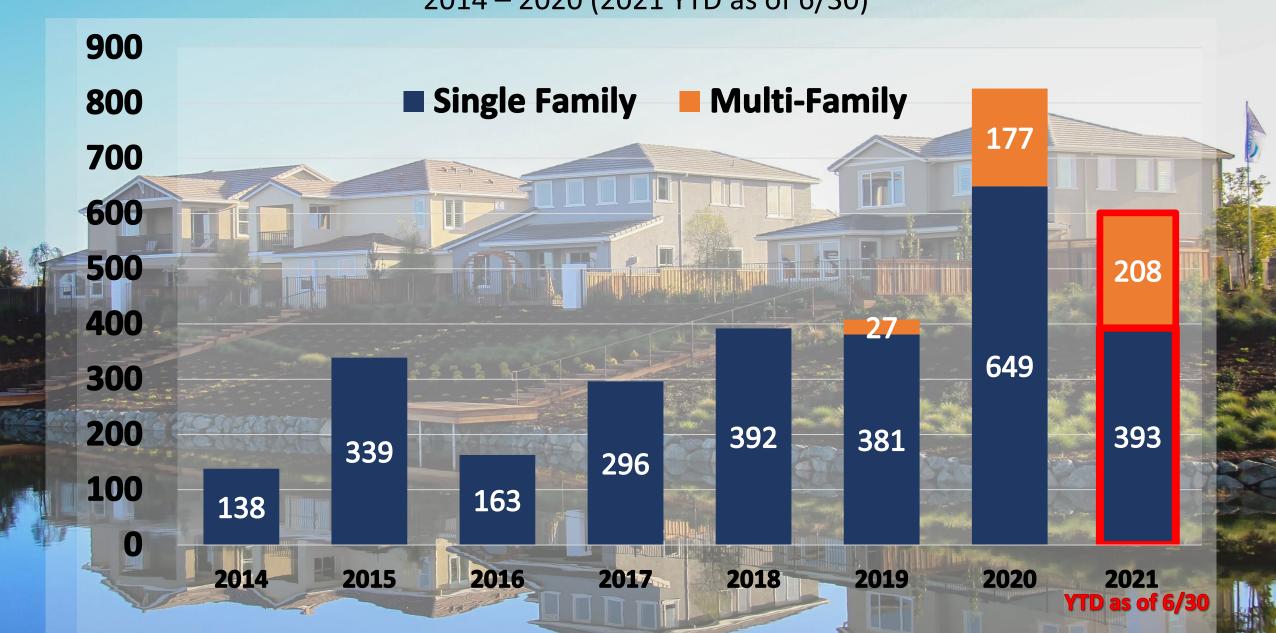

#### City of Lathrop – Housing Permits Issued by Year

2014 - 2020 (2021 YTD as of 6/30)