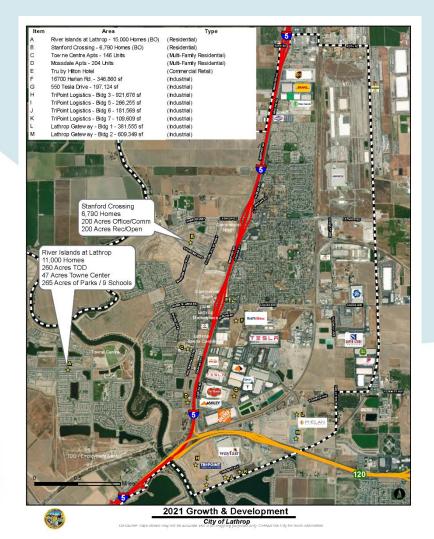

### RESIDENTIAL UPDATE

#### **MULTI-FAMILY DEVELOPMENT**

- Towne Centre Apartments
  - > 146 Apartment Units

www.TowneCentreApartmentHomes.com

- Mossdale Apartments
  - 204 Apartment Units

#### **NEW HOME SALES**

January 1 – June 30, 2021

River Islands = 251\*

Stanford Crossing = 151

\* Home Sales Reported through May 2021

## RESIDENTIAL UPDATE

New Single Family Dwelling Unit Permits Issued Multi Family Dwelling Unit Permits Issued

YTD\* = 393 YTD\* = 208 601 Residential Permits Issued Jan – June 2021

#### City of Lathrop – Housing Permits Issued by Year

2014 - 2020 (2021 YTD as of 6/30)