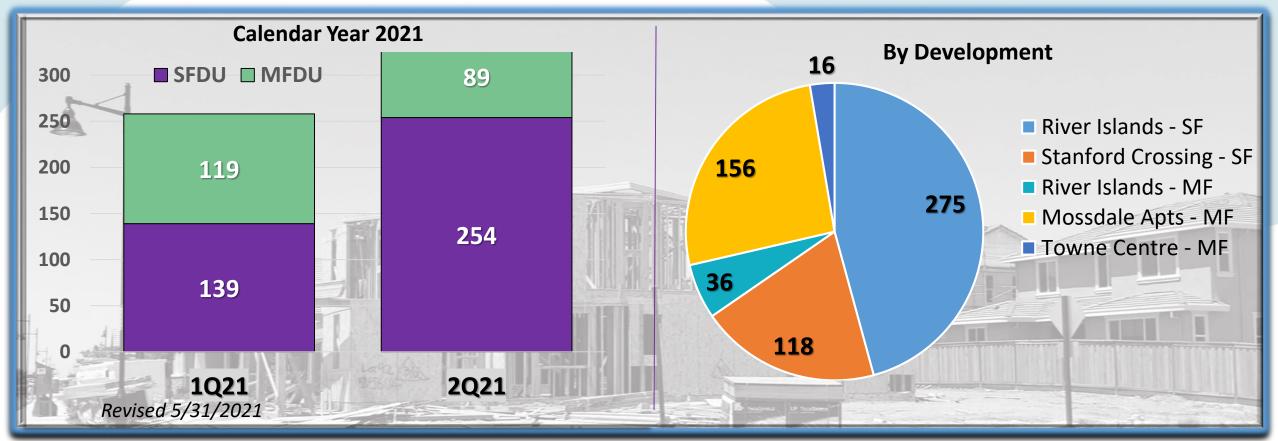

## RESIDENTIAL UPDATE

New Single Family Dwelling Unit Permits Issued Multi Family Dwelling Unit Permits Issued

YTD\* = 393 YTD\* = 208 601 Residential Permits Issued Jan – June 2021