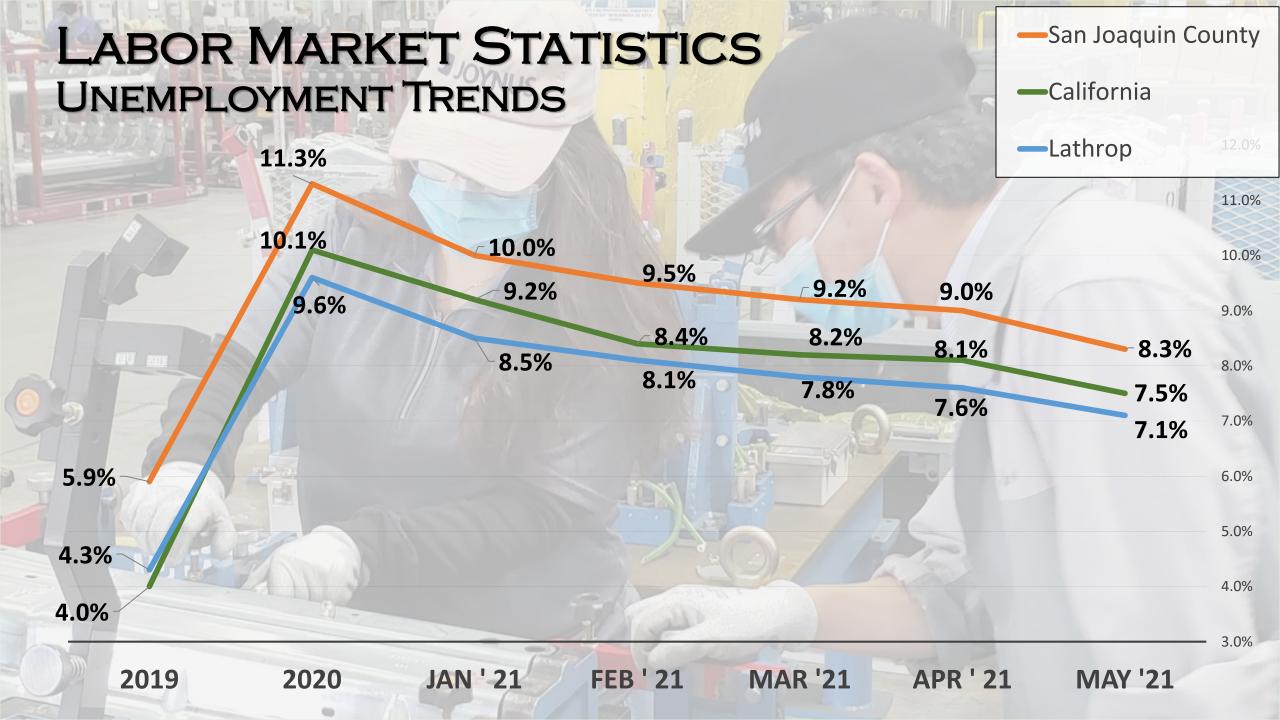

# ECONOMIC DEVELOPMENT OUTREACH

REPORTING PERIOD: April 1 – June 30, 2021

- Developer Meetings (0)
- Community Meetings (12)
- Business Retention/Expansion Visits (12)
- Business Attraction Activities (8)

## COMMUNITY OUTREACH

REPORTING PERIOD: April 1 – June 30, 2021