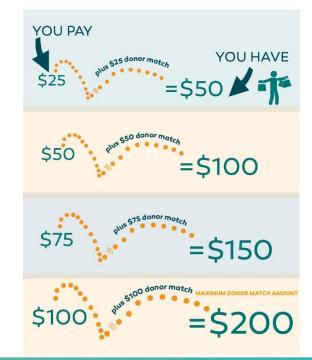

#### **Gift Cards for use at Lathrop Small Businesses**

- 1. Download App "RAD Card"
- 2. Select "Lathrop" to see participating businesses
- 3. Purchase a gift card through the App for a business
- 4. San Joaquin County will match the purchase up to \$100.00