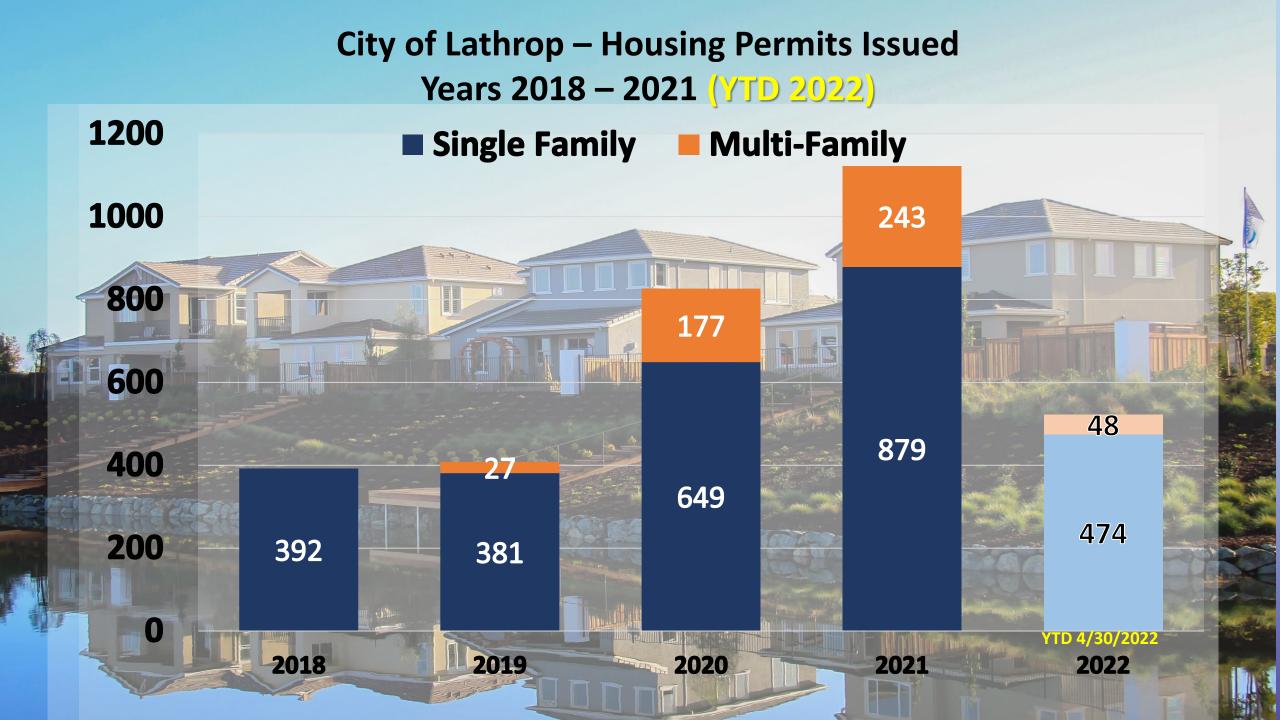

### **DEPARTMENT OF FINANCE – POPULATION ESTIMATES**

Press Release: May 2, 2022

Population

31,331 People 6.63% Growth Rate

2<sup>nd</sup> Fastest Growing City with Population Over 30,000

#### **Single-Family Housing**

821 Units 10.97% Unit Growth

2<sup>nd</sup> Largest Percent Single-Family Housing Unit Growth

#### **Total Housing**

10.07% Unit Growth

2<sup>nd</sup> Largest Percent Total Housing Unit Growth