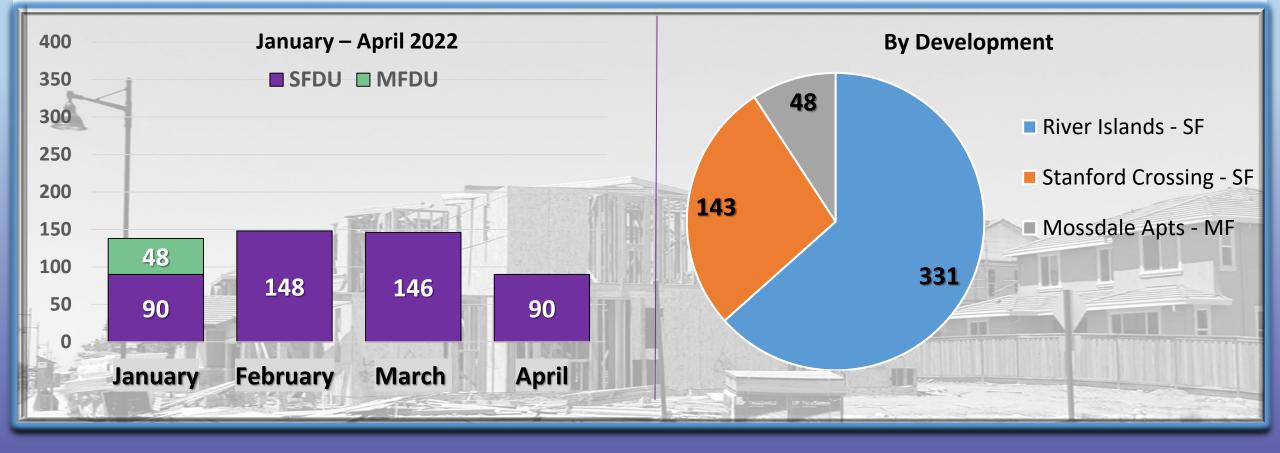

# **RESIDENTIAL UPDATE**

New Single Family Dwelling Unit Permits Issued Multi Family Dwelling Unit Permits Issued <u>YTD\* = 474</u> YTD\* = 48

### 522 Residential Permits Issued Jan – April 2022

\* YTD = January 1 – April 30, 2022