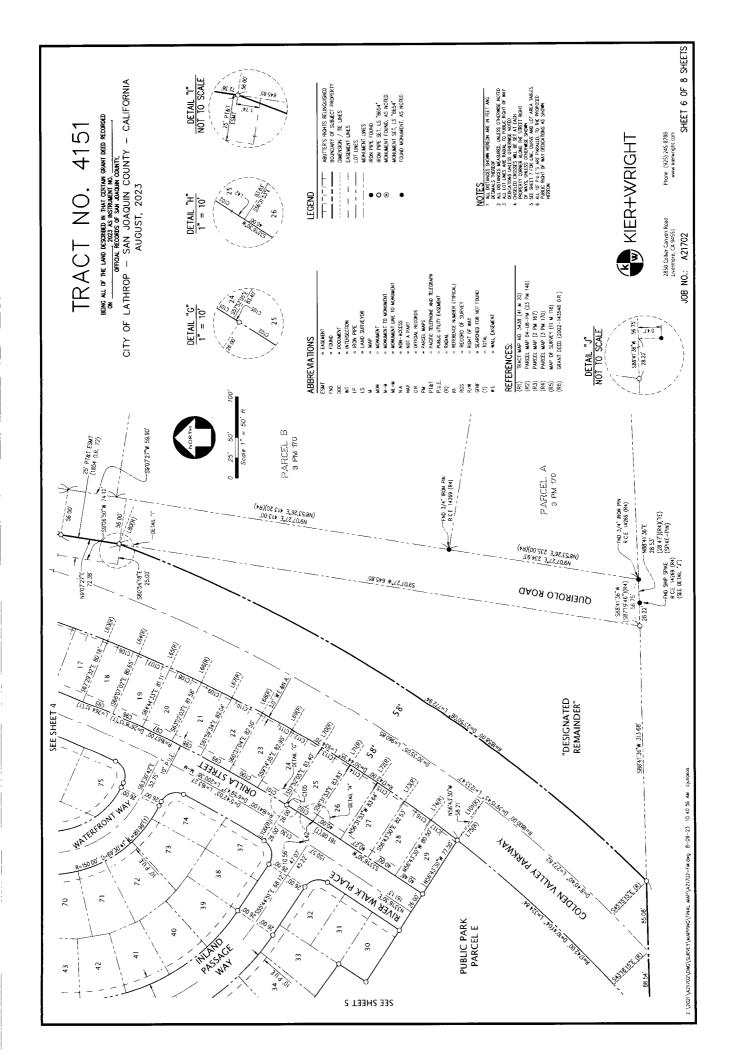

## 415/ o Z TRACT

BEING ALL OF THE LAND DESCRIBED IN THAT CERTAN GRANT DEED RECORDED ON 2023 AS INFRINGAINGNING.

OF LATHROP — SAN JOAQUIN COUNTY — CALIFORNIA AUGUST, 2023

## SHEFT KFY

| NOTES & VICINITY MAP | OVERALL MAP & NOTES | NORTHWEST LOTS | NORTHEAST LOTS | SOUTHWEST LOTS | SOUTHEAST LOTS | LINE, CURVE AND LOT AREA TABLES | PARCEL AREA TABLES |
|----------------------|---------------------|----------------|----------------|----------------|----------------|---------------------------------|--------------------|
| SHEET 1              | SHEET 2             | SHEET 3        | SHEET 4        | SHEET 5        | SHEET 6        | SHEET 7                         | SHEET 8            |
|                      |                     |                |                |                |                |                                 |                    |