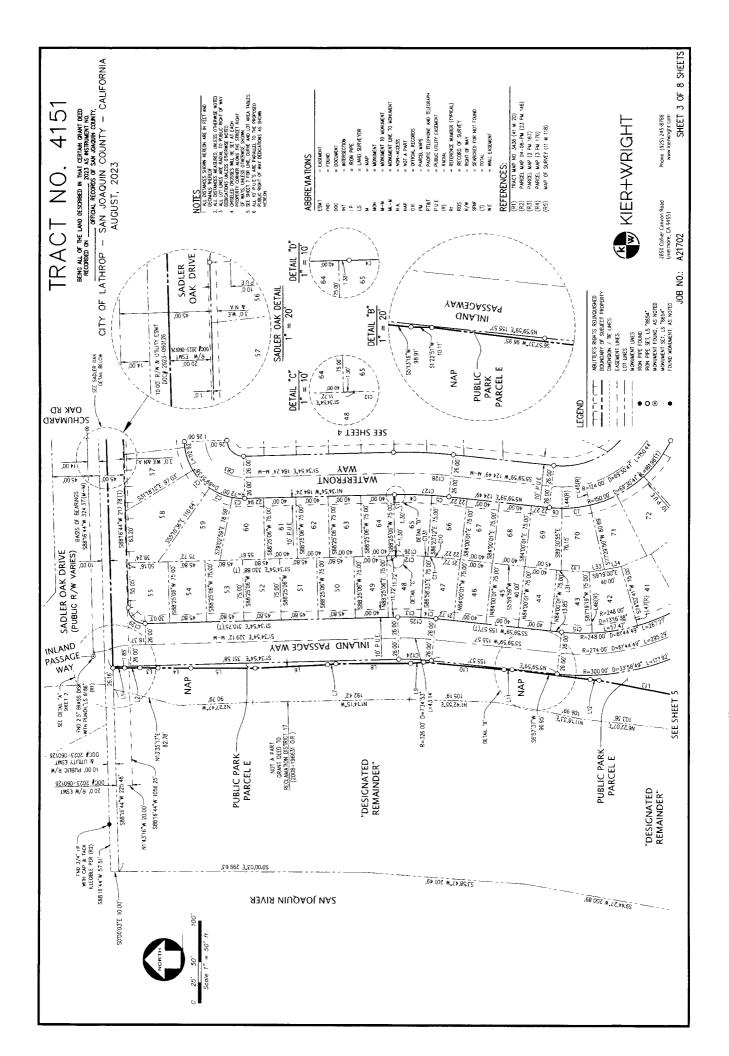

## **SUMMARY:**

D.R. Horton BAY, Inc. (DRH) is in contract to purchase property located at the southwest corner of Sadler Oak Drive & Golden Valley Parkway within the Mossdale Village area ("Property") and requests Council approval of Final Map for Tract 4151 prior to its purchase of the Property. The current owners approve of the processing of the Final Map as stated in their Purchase and Sale Agreement with DRH. The proposed Final Map for Tract 4151, included as Attachment "C", will subdivide 19.98 acres establishing a total of 95 single-family residential lots. A Vicinity Map is included as Attachment "B".

## **BACKGROUND:**

On October 14, 2022, City Council approved the Vesting Tentative Map 22-100 (VTM-22-100) to create 85 residential lots and 3.5 acres of park on 19.98 acres of land. On June 6, 2023, the Community Development Director made a finding of substantial conformance for VTM-22-100, which increased the lot count from 85 to 95, reduced the park size by one (1) acre, and extended the "Street B" by approximately 120 feet. The land for the proposed Final Map for Tract 4151 is within the geographic boundaries of VTM-22-100.