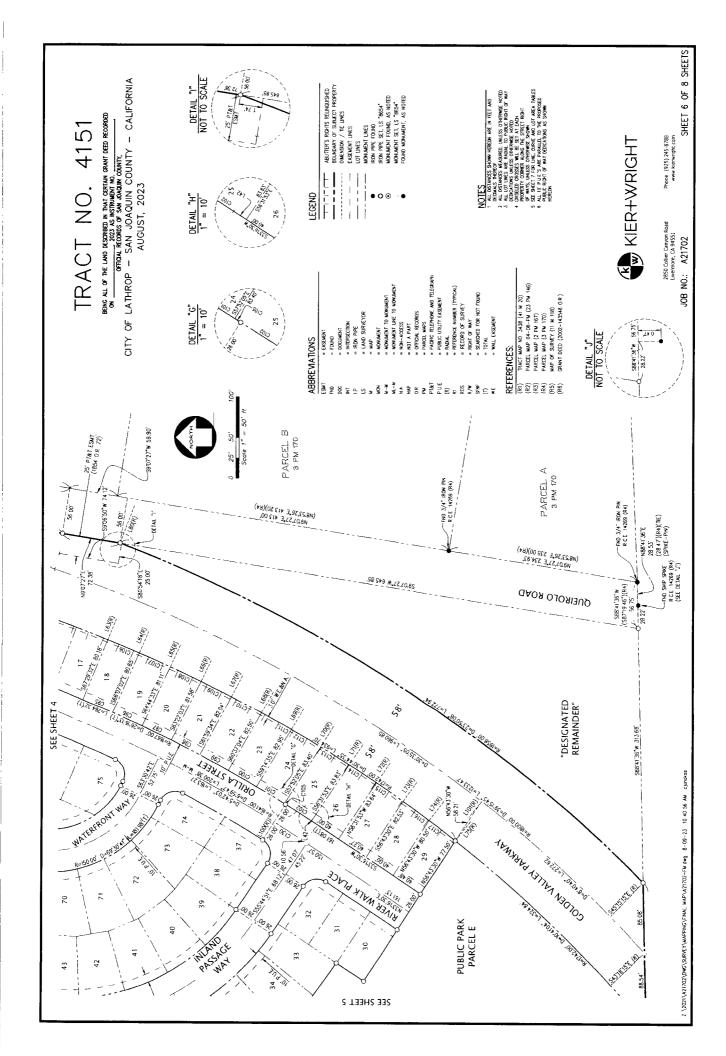

## 415/ o Z TRACT

BEING ALL OF THE LAND DESCRIBED IN THAT CERTAN GRANT DEED RECORDED ON 2023 AS INFRINGAINGNING.

OF LATHROP — SAN JOAQUIN COUNTY — CALIFORNIA AUGUST, 2023

## SHEFT KFY

| NOTES & VICINITY MAP | OVERALL MAP & NOTES | NORTHWEST LOTS | NORTHEAST LOTS | SOUTHWEST LOTS | SOUTHEAST LOTS | LINE, CURVE AND LOT AREA TABLES | PARCEL AREA TABLES |
|----------------------|---------------------|----------------|----------------|----------------|----------------|---------------------------------|--------------------|
| SHEET 1              | SHEET 2             | SHEET 3        | SHEET 4        | SHEET 5        | SHEET 6        | SHEET 7                         | SHEET 8            |
|                      |                     |                |                |                |                |                                 |                    |