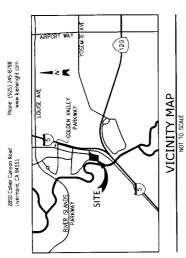

## **SUMMARY:**

D.R. Horton BAY, Inc. (DRH) is in contract to purchase property located at the southwest corner of Sadler Oak Drive & Golden Valley Parkway within the Mossdale Village area ("Property") and requests Council approval of Final Map for Tract 4151 prior to its purchase of the Property. The current owners approve of the processing of the Final Map as stated in their Purchase and Sale Agreement with DRH. The proposed Final Map for Tract 4151, included as Attachment "C", will subdivide 19.98 acres establishing a total of 95 single-family residential lots. A Vicinity Map is included as Attachment "B".

## **ATTACHMENTS:**

- Resolution Approving Final Map for Tract 4151 within the Mossdale Village Α. Area, Totaling 95 Single Family Lots and Subdivision Improvement Agreement with D.R. Horton BAY, Inc.
- В. Vicinity Map - Tract 4151
- Draft Final Map Tract 4151 C.
- Subdivision Improvement Agreement with D.R. Horton BAY, Inc. for Final Map D. Tract 4151
- Escrow Instructions Final Map 4151 E.

## **VICINITY MAP**

NOT TO SCALE

3350 Scott Boulevard, Building 22 Santa Clara, California 95054 Phone: (408) 727-6665 www.kierwright.com