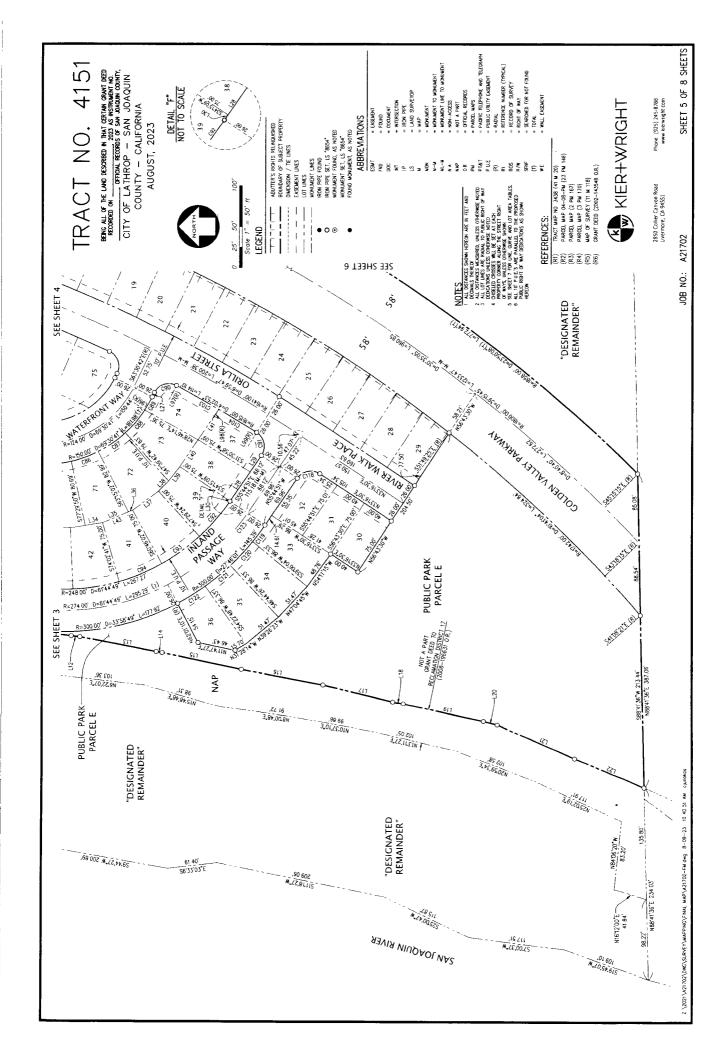

## **SUMMARY:**

D.R. Horton BAY, Inc. (DRH) is in contract to purchase property located at the southwest corner of Sadler Oak Drive & Golden Valley Parkway within the Mossdale Village area ("Property") and requests Council approval of Final Map for Tract 4151 prior to its purchase of the Property. The current owners approve of the processing of the Final Map as stated in their Purchase and Sale Agreement with DRH. The proposed Final Map for Tract 4151, included as Attachment "C", will subdivide 19.98 acres establishing a total of 95 single-family residential lots. A Vicinity Map is included as Attachment "B".

## **BACKGROUND:**

On October 14, 2022, City Council approved the Vesting Tentative Map 22-100 (VTM-22-100) to create 85 residential lots and 3.5 acres of park on 19.98 acres of land. On June 6, 2023, the Community Development Director made a finding of substantial conformance for VTM-22-100, which increased the lot count from 85 to 95, reduced the park size by one (1) acre, and extended the "Street B" by approximately 120 feet. The land for the proposed Final Map for Tract 4151 is within the geographic boundaries of VTM-22-100.