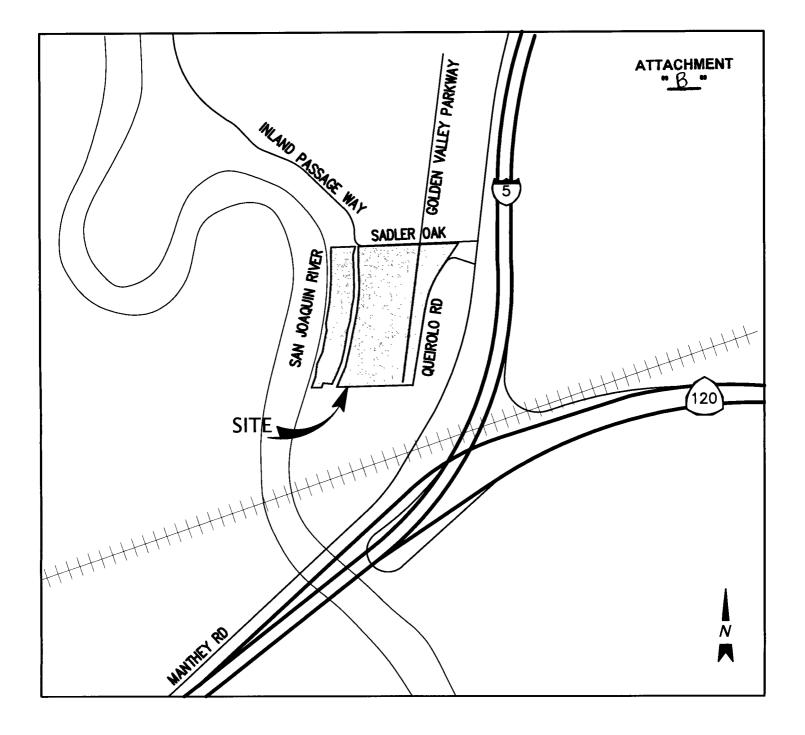

## **SUMMARY:**

D.R. Horton BAY, Inc. (DRH) is in contract to purchase property located at the southwest corner of Sadler Oak Drive & Golden Valley Parkway within the Mossdale Village area ("Property") and requests Council approval of Final Map for Tract 4151 prior to its purchase of the Property. The current owners approve of the processing of the Final Map as stated in their Purchase and Sale Agreement with DRH. The proposed Final Map for Tract 4151, included as Attachment "C", will subdivide 19.98 acres establishing a total of 95 single-family residential lots. A Vicinity Map is included as Attachment "B".

## **ATTACHMENTS:**

- Resolution Approving Final Map for Tract 4151 within the Mossdale Village Α. Area, Totaling 95 Single Family Lots and Subdivision Improvement Agreement with D.R. Horton BAY, Inc.
- В. Vicinity Map - Tract 4151
- Draft Final Map Tract 4151 C.
- Subdivision Improvement Agreement with D.R. Horton BAY, Inc. for Final Map D. Tract 4151
- Escrow Instructions Final Map 4151 E.