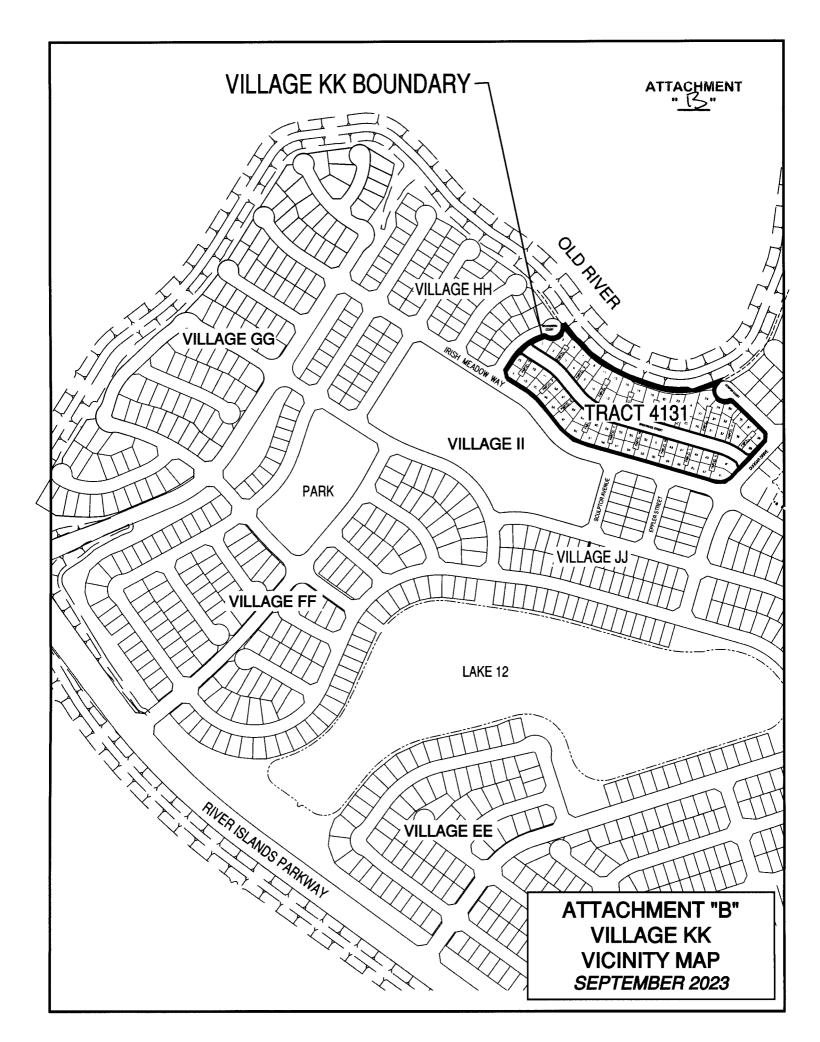

# SUMMARY:

The proposed Final Map for Tract 4131 was modified from the previous version that was approved by Council on July 11, 2022 to accommodate an attached accessory dwelling unit for each lot. Van Daele Homes is proposing seventy-five (75) 50' x 68' multi-family lots and each lot will include a primary and a secondary dwelling unit. A Vicinity Map is included as Attachment "B".

# ATTACHMENTS:

- A. Resolution Rescinding Previous Approval and Approving Modified Final Map for Tract 4131 Village "KK" within the Old River District, Totaling 75 Multi-Family Lots, and Subdivision Improvement Agreement with River Islands Stage 2B, LLC
- B. Vicinity Map Tract 4131 Village "KK"
- C. Subdivision Improvement Agreement between the City of Lathrop and River Islands Stage 2B, LLC, a Delaware limited liability company, for Tract 4131, Village "KK"
- D. Escrow Instructions for Final Map Tract 4131 Village "KK"
- E. Final Map Tract 4131 Village "KK"