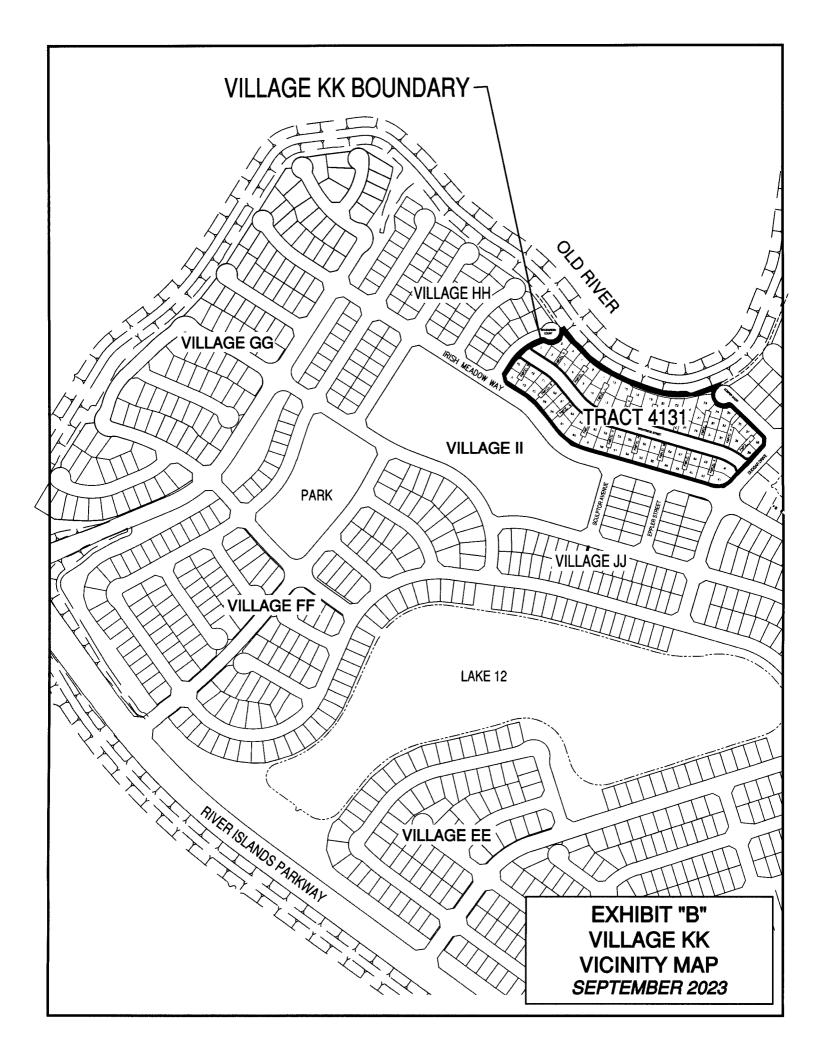

# SUMMARY:

The proposed Final Map for Tract 4131 was modified from the previous version that was approved by Council on July 11, 2022 to accommodate an attached accessory dwelling unit for each lot. Van Daele Homes is proposing seventy-five (75) 50' x 68' multi-family lots and each lot will include a primary and a secondary dwelling unit. A Vicinity Map is included as Attachment "B".

1. SUBDIVIDER shall complete construction of, or cause construction to be completed at its sole cost and expense, the Improvements for all of the lots within the Old River neighborhood, to the limits identified in Exhibit "A", including the public landscaping, streetlight and joint trench improvements. A Vicinity Map is included as Exhibit "B".