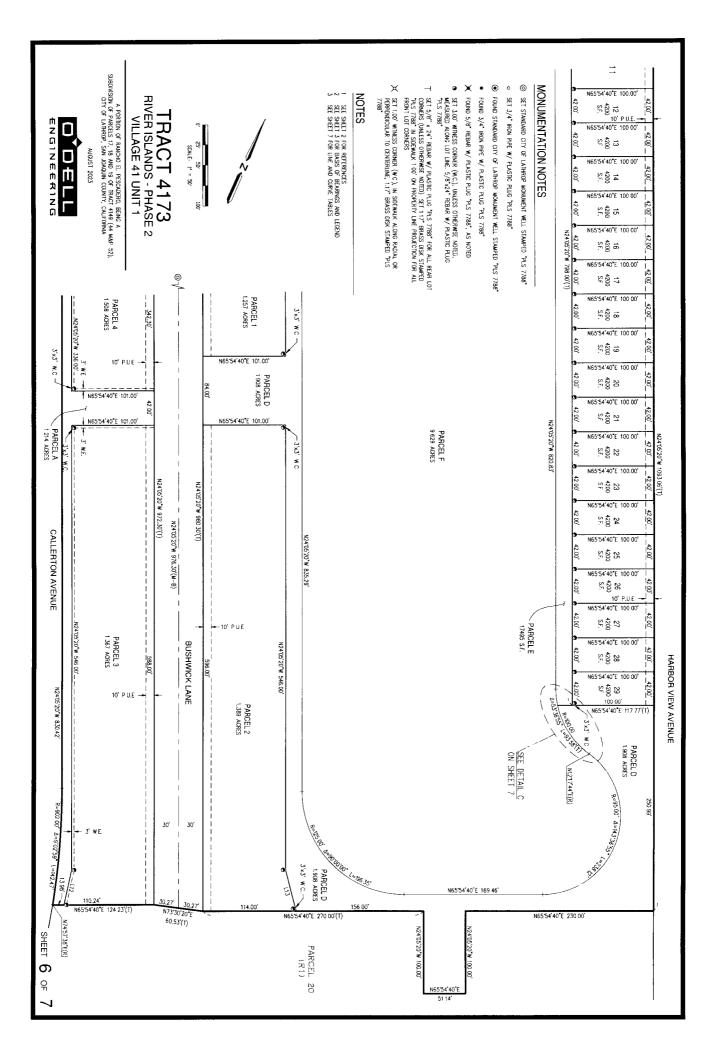

#### SUMMARY:

The proposed Final Map for Tract 4173, included as Attachment "E", is the first tract map within the Lake Harbor West District of Phase 2. River Islands is proposing twenty-nine (29) 42' x 100' single-family lots for Kiper Homes. A Vicinity Map is included as Attachment "B".

1. SUBDIVIDER shall complete construction of, or cause construction to be completed at its sole cost and expense, the Improvements for all of the lots within the Lake Harbor – Village 41 Unit 1 neighborhood, to the limits identified in Exhibit "A", including the public landscaping, streetlight and joint trench improvements. A Vicinity Map is included as Exhibit "B".