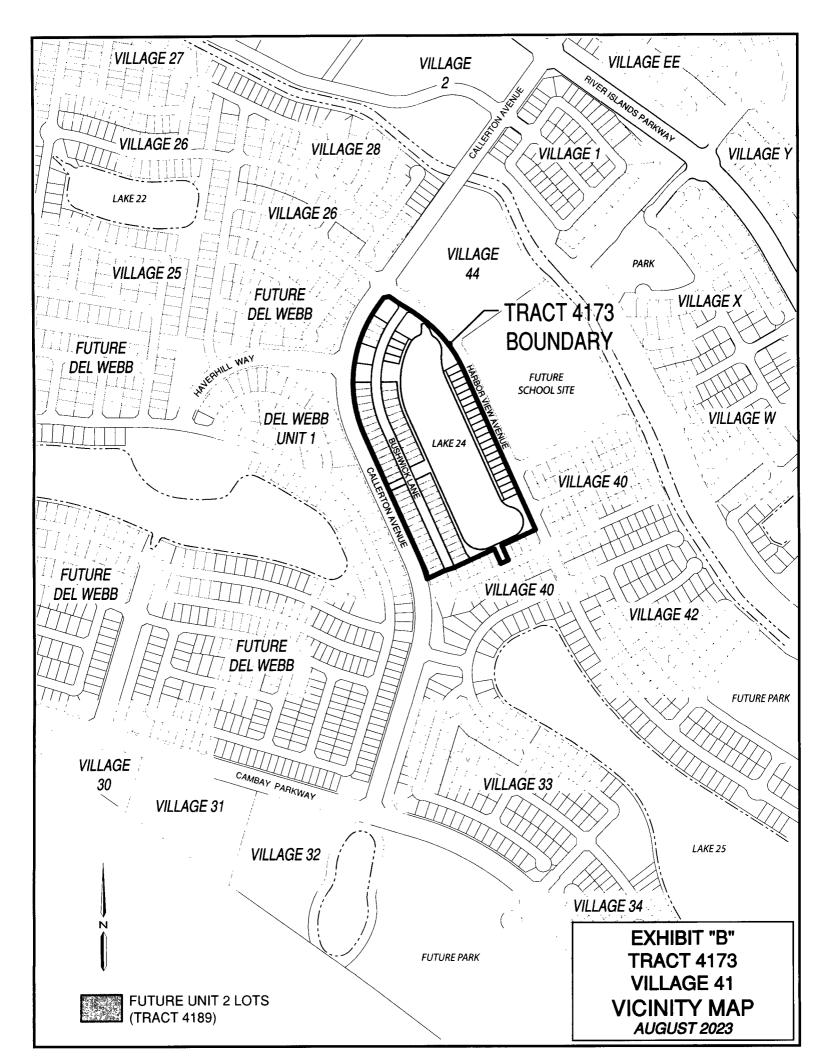

#### SUMMARY:

The proposed Final Map for Tract 4173, included as Attachment "E", is the first tract map within the Lake Harbor West District of Phase 2. River Islands is proposing twenty-nine (29) 42' x 100' single-family lots for Kiper Homes. A Vicinity Map is included as Attachment "B".

1. SUBDIVIDER shall complete construction of, or cause construction to be completed at its sole cost and expense, the Improvements for all of the lots within the Lake Harbor – Village 41 Unit 1 neighborhood, to the limits identified in Exhibit "A", including the public landscaping, streetlight and joint trench improvements. A Vicinity Map is included as Exhibit "B".