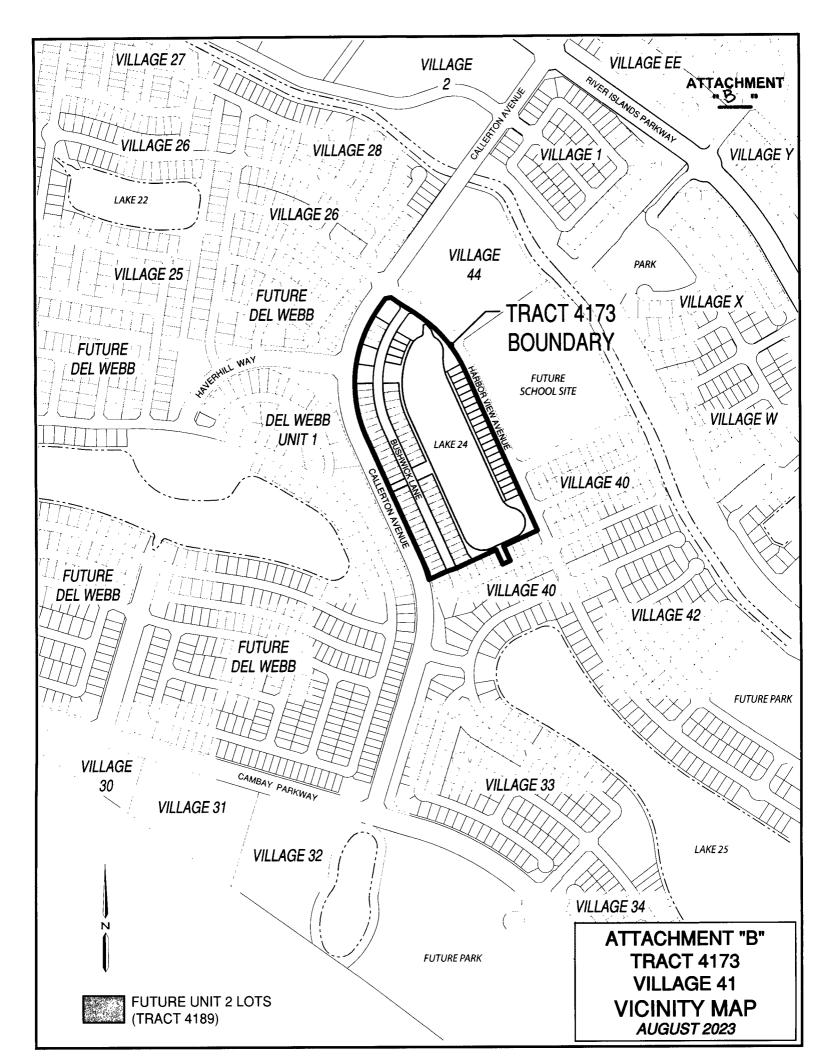

#### SUMMARY:

The proposed Final Map for Tract 4173, included as Attachment "E", is the first tract map within the Lake Harbor West District of Phase 2. River Islands is proposing twenty-nine (29) 42' x 100' single-family lots for Kiper Homes. A Vicinity Map is included as Attachment "B".

1. SUBDIVIDER shall complete construction of, or cause construction to be completed at its sole cost and expense, the Improvements for all of the lots within the Lake Harbor – Village 41 Unit 1 neighborhood, to the limits identified in Exhibit "A", including the public landscaping, streetlight and joint trench improvements. A Vicinity Map is included as Exhibit "B".