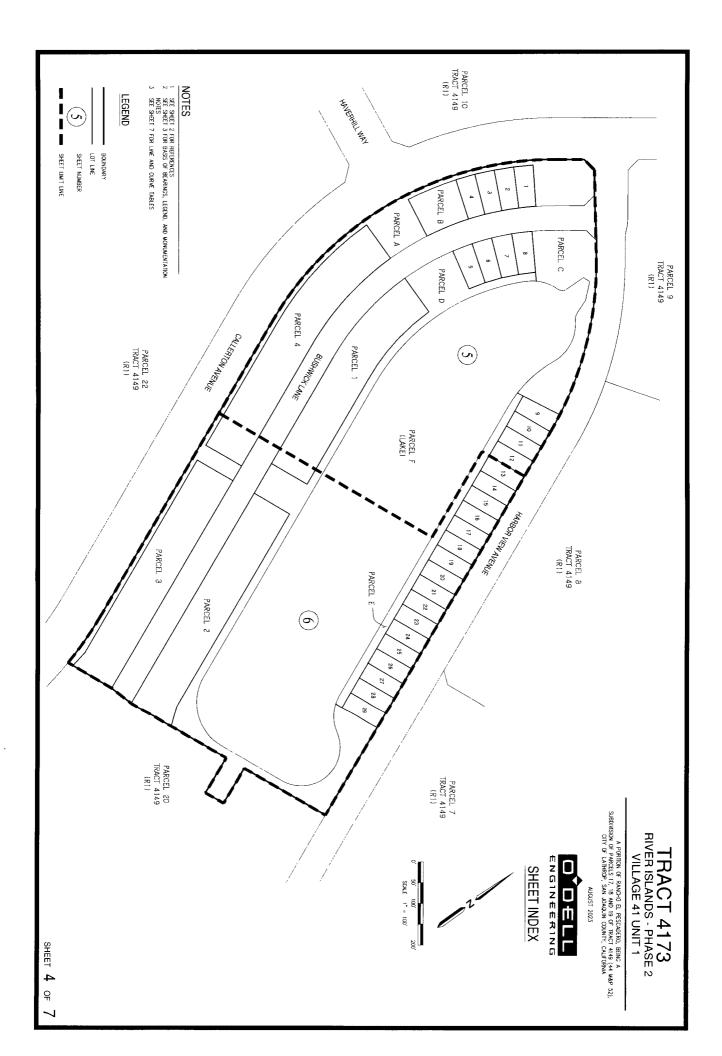

#### SUMMARY:

The proposed Final Map for Tract 4173, included as Attachment "E", is the first tract map within the Lake Harbor West District of Phase 2. River Islands is proposing twenty-nine (29) 42' x 100' single-family lots for Kiper Homes. A Vicinity Map is included as Attachment "B".

1. SUBDIVIDER shall complete construction of, or cause construction to be completed at its sole cost and expense, the Improvements for all of the lots within the Lake Harbor – Village 41 Unit 1 neighborhood, to the limits identified in Exhibit "A", including the public landscaping, streetlight and joint trench improvements. A Vicinity Map is included as Exhibit "B".