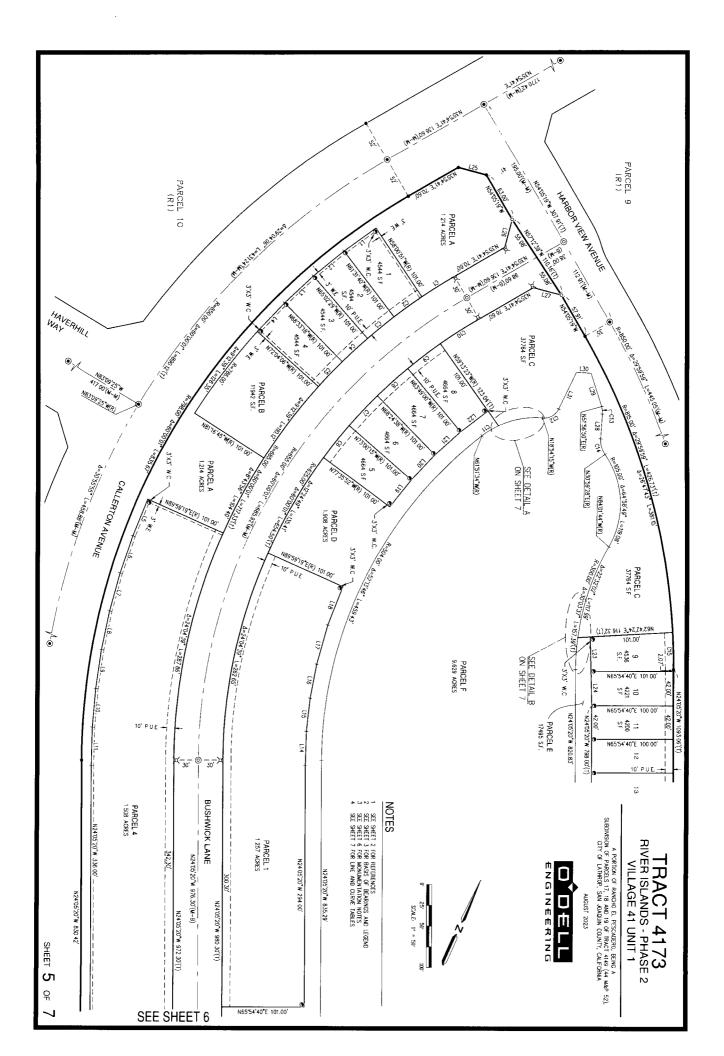

#### SUMMARY:

The proposed Final Map for Tract 4173, included as Attachment "E", is the first tract map within the Lake Harbor West District of Phase 2. River Islands is proposing twenty-nine (29) 42' x 100' single-family lots for Kiper Homes. A Vicinity Map is included as Attachment "B".

1. SUBDIVIDER shall complete construction of, or cause construction to be completed at its sole cost and expense, the Improvements for all of the lots within the Lake Harbor – Village 41 Unit 1 neighborhood, to the limits identified in Exhibit "A", including the public landscaping, streetlight and joint trench improvements. A Vicinity Map is included as Exhibit "B".