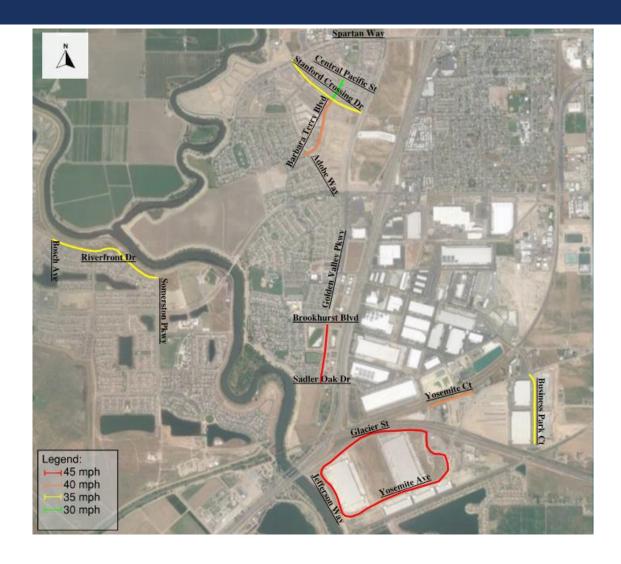

## **OVERVIEW MAP**

### ENGINEERING & TRAFFIC SURVEY

- I I street segments required surveys for the purpose of supporting a legally enforceable speed limit
- Recommended speed limits for City street segments:

| SEGMENT NAME        | SEGMENT BEGIN       | SEGMENT END         | DESIGN/POSTED SPEED LIMIT | PROPOSED SPEED LIMIT |
|---------------------|---------------------|---------------------|---------------------------|----------------------|
| Business Park Ct.   | Yosemite Ave.       | End                 | 35                        | 35                   |
| Glacier St.         | Jefferson Way       | Yosemite Ave.       | 45                        | 45                   |
| Jefferson Way       | Glacier St.         | Yosemite Ave.       | 45                        | 45                   |
| Yosemite Ave.       | Jefferson Way       | Glacier St.         | 45                        | 45                   |
| Yosemite Ct.        | Yosemite Ave.       | End                 | NONE                      | 40                   |
| Stanford Crossing   | Spartan Way         | Barbara Terry Blvd. | 30                        | 35                   |
| Stanford Crossing   | Barbara Terry Blvd. | Golden Valley Pkwy. | 30                        | 35                   |
| Barbara Terry Blvd. | Stanford Crossing   | Adobe Way           | 35                        | 40                   |
| Barbara Terry Blvd. | Stanford Crossing   | Central Pacific St. | NONE                      | 30                   |
| Golden Valley Pkwy. | Brookhurst Blvd.    | Sadler Oak          | 45                        | 45                   |
| Riverfront Dr.      | Somerston Pkwy.     | Bosch Ave.          | 25                        | 35                   |

| SEGMENT NAME        | SEGMENT BEGIN       | SEGMENT END         | DESIGN/POSTED SPEED LIMIT | PROPOSED SPEED LIMIT |
|---------------------|---------------------|---------------------|---------------------------|----------------------|
| Business Park Ct.   | Yosemite Ave.       | End                 | 35                        | 35                   |
| Glacier St.         | Jefferson Way       | Yosemite Ave.       | 45                        | 45                   |
| Jefferson Way       | Glacier St.         | Yosemite Ave.       | 45                        | 45                   |
| Yosemite Ave.       | Jefferson Way       | Glacier St.         | 45                        | 45                   |
| Yosemite Ct.        | Yosemite Ave.       | End                 | NONE                      | 40                   |
| Stanford Crossing   | Spartan Way         | Barbara Terry Blvd. | 30                        | 35                   |
| Stanford Crossing   | Barbara Terry Blvd. | Golden Valley Pkwy. | 30                        | 35                   |
| Barbara Terry Blvd. | Stanford Crossing   | Adobe Way           | 35                        | 40                   |
| Barbara Terry Blvd. | Stanford Crossing   | Central Pacific St. | NONE                      | 30                   |
| Golden Valley Pkwy. | Brookhurst Blvd.    | Sadler Oak          | 45                        | 45                   |
| Riverfront Dr.      | Somerston Pkwy.     | Bosch Ave.          | 25                        | 35                   |