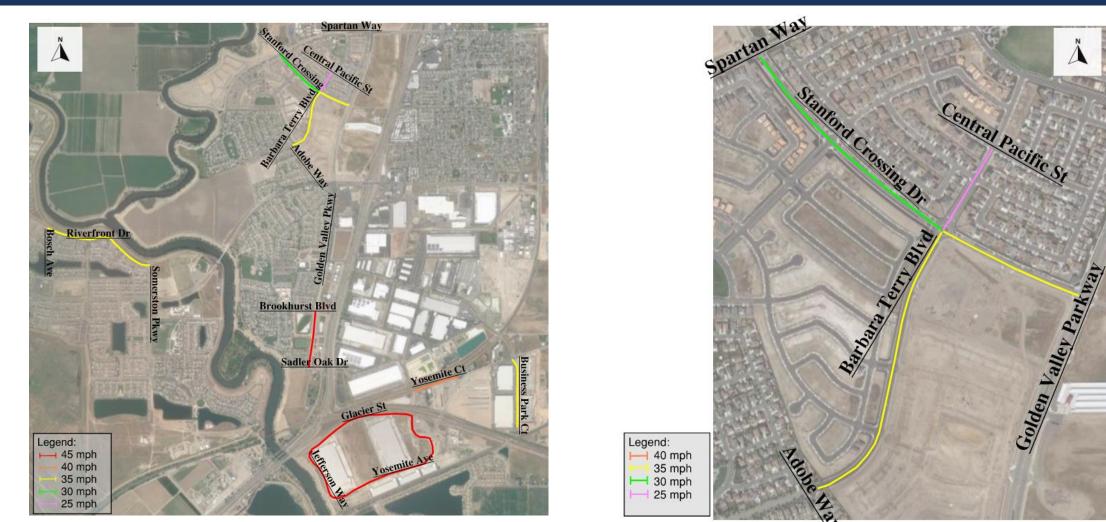

#### ENGINEERING & TRAFFIC SURVEY

- II street segments required surveys for the purpose of supporting a legally enforceable speed limit
- The following recommendations were made during the January 8<sup>th</sup>, 2024 Regular Meeting:

| SEGMENT NAME        | SEGMENT BEGIN       | SEGMENT END         | DESIGN/POSTED<br>SPEED LIMIT | PROPOSED SPEED<br>LIMIT |
|---------------------|---------------------|---------------------|------------------------------|-------------------------|
| Business Park Ct.   | Yosemite Ave.       | End                 | 35                           | 35                      |
| Glacier St.         | Jefferson Way       | Yosemite Ave.       | 45                           | 45                      |
| Jefferson Way       | Glacier St.         | Yosemite Ave.       | 45                           | 45                      |
| Yosemite Ave.       | Jefferson Way       | Glacier St.         | 45                           | 45                      |
| Yosemite Ct.        | Yosemite Ave.       | End                 | NONE                         | 40                      |
| Stanford Crossing   | Spartan Way         | Barbara Terry Blvd. | 30                           | 35                      |
| Stanford Crossing   | Barbara Terry Blvd. | Golden Valley Pkwy. | 30                           | 35                      |
| Barbara Terry Blvd. | Stanford Crossing   | Adobe Way           | 35                           | 40                      |
| Barbara Terry Blvd. | Stanford Crossing   | Central Pacific St. | NONE                         | 30                      |
| Golden Valley Pkwy. | Brookhurst Blvd.    | Sadler Oak          | 45                           | 45                      |
| Riverfront Dr.      | Somerston Pkwy.     | Bosch Ave.          | 25                           | 35                      |

## ENGINEERING & TRAFFIC SURVEY

 City Council requested that staff perform pedestrian counts during school start and stop times for roadway segments near Lathrop High School and consider the count results in the speed limit recommendations. These updated recommendations are below:

| SEGMENT NAME               | SEGMENT BEGIN       | SEGMENT END                | DESIGN/POSTED<br>SPEED LIMIT | PROPOSED SPEED<br>LIMIT |
|----------------------------|---------------------|----------------------------|------------------------------|-------------------------|
| Business Park Ct.          | Yosemite Ave.       | End                        | 35                           | 35                      |
| Glacier St.                | Jefferson Way       | Yosemite Ave.              | 45                           | 45                      |
| Jefferson Way              | Glacier St.         | Yosemite Ave.              | 45                           | 45                      |
| Yosemite Ave.              | Jefferson Way       | Glacier St.                | 45                           | 45                      |
| Yosemite Ct.               | Yosemite Ave.       | End                        | NONE                         | 40                      |
| Stanford Crossing          | <u>Spartan Way</u>  | <u>Barbara Terry Blvd.</u> | <u>30</u>                    | <u>30</u>               |
| Stanford Crossing          | Barbara Terry Blvd. | Golden Valley Pkwy.        | 30                           | 35                      |
| <u>Barbara Terry Blvd.</u> | Stanford Crossing   | Adobe Way                  | <u>35</u>                    | <u>35</u>               |
| <u>Barbara Terry Blvd.</u> | Stanford Crossing   | Central Pacific St.        | NONE                         | <u>25</u>               |
| Golden Valley Pkwy.        | Brookhurst Blvd.    | Sadler Oak                 | 45                           | 45                      |
| Riverfront Dr.             | Somerston Pkwy.     | Bosch Ave.                 | 25                           | 35                      |

#### UPDATED OVERVIEW MAP

5