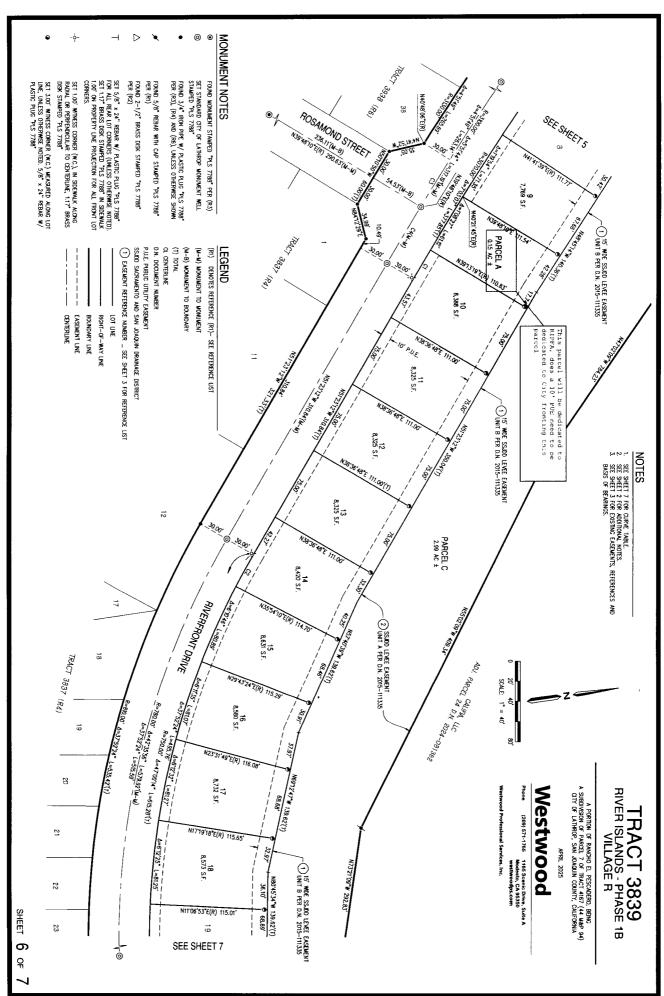

### RIVER ISLANDS DEVELOPMENT CONSENT ITEMS

4.20 APPROVE FINAL MAP AND SUBDIVISION IMPROVEMENT AGREEMENT FOR 20 LOTS IN TRACT 3839 VILLAGE R WITHIN EAST VILLAGE DISTRICT OF RIVER ISLANDS

Adopt Resolution Approving Final Map for Tract 3839 Village R within the East Village District, Totaling 20 Single Family Lots, and a Subdivision Improvement Agreement with River Islands Custom Homesites, LLC.