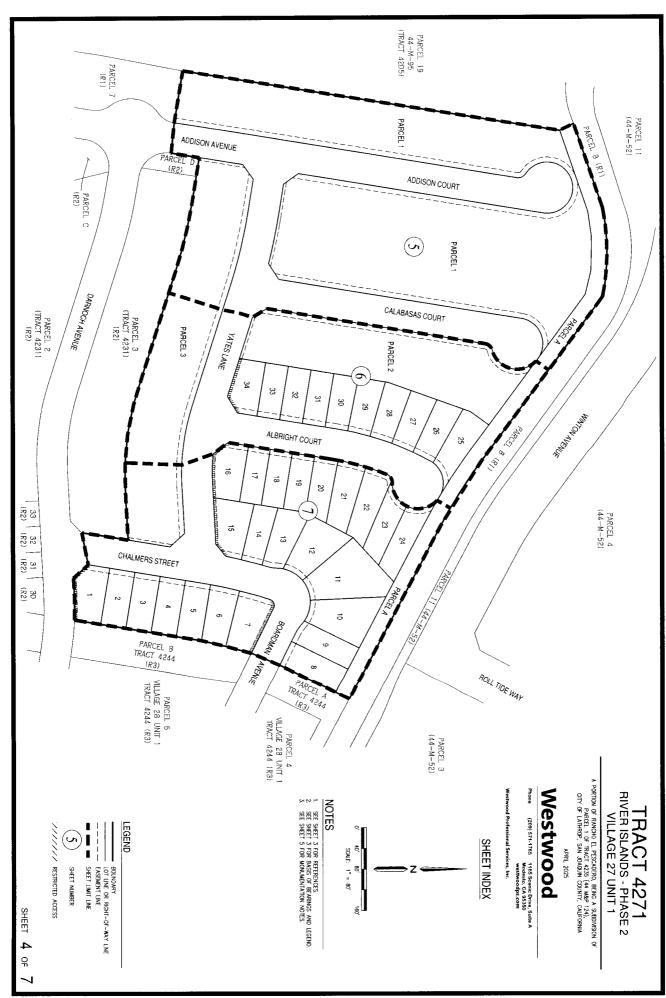

- 4.21 APPROVE FINAL MAP, CFD ANNEXATION, AND SUBDIVISION IMPROVEMENT AGREEMENT FOR 34 LOTS IN TRACT 4271 VILLAGE 27 UNIT 1 WITHIN WEST VILLAGE DISTRICT OF RIVER ISLANDS Adopt Resolution Approving Final Map for Tract 4271 Village 27 Unit 1 within the West Village District, Totaling 34 Single Family Lots, Annexation into CFD 2023-1, and a Subdivision Improvement Agreement with River Islands Development Area 1, LLC.
- 4.22 ACCEPT PHASE 2 SEWER LIFT STATION B1 LOCATED ON CALLERTON AVENUE ASSOCIATED WITH THE SUBDIVISION IMPROVEMENT AGREEMENT FOR TRACT 4155 FROM RIVER ISLANDS DEVELOPMENT AREA 1, LLC Adopt Resolution Accepting Phase 2 Sewer Lift Station B1 Located on Callerton Avenue Associated with the Subdivision Improvement Agreement for Tract 4155 from River Islands Development Area 1, LLC.