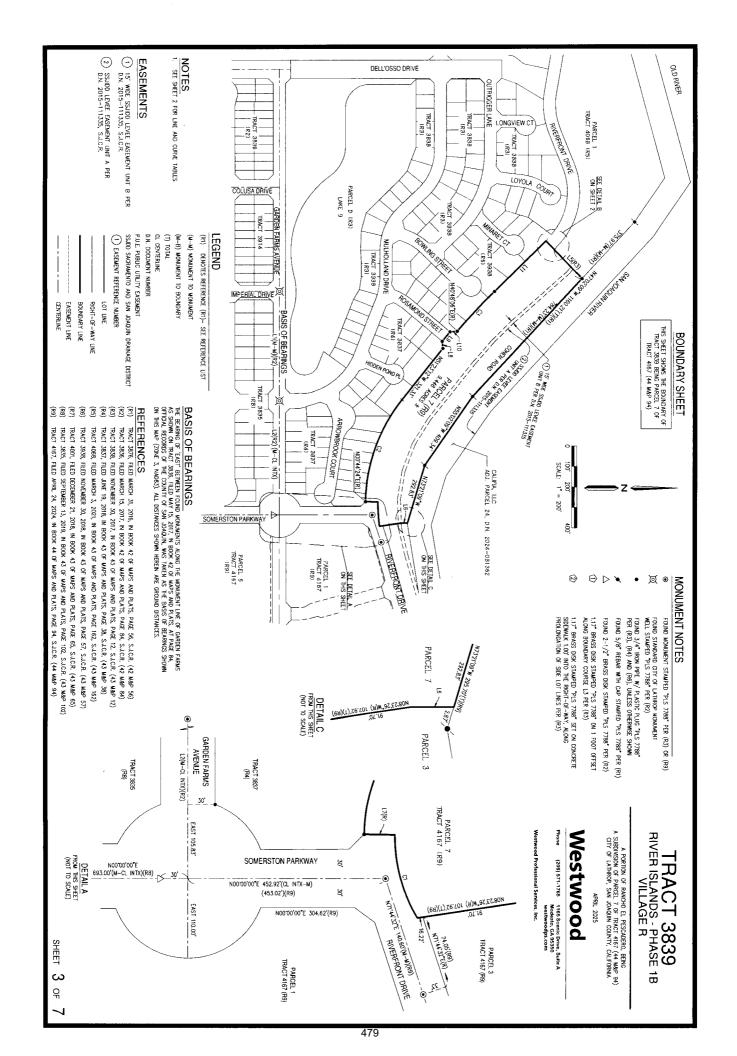

### RIVER ISLANDS DEVELOPMENT CONSENT ITEMS

4.20 APPROVE FINAL MAP AND SUBDIVISION IMPROVEMENT AGREEMENT FOR 20 LOTS IN TRACT 3839 VILLAGE R WITHIN EAST VILLAGE DISTRICT OF RIVER ISLANDS

Adopt Resolution Approving Final Map for Tract 3839 Village R within the East Village District, Totaling 20 Single Family Lots, and a Subdivision Improvement Agreement with River Islands Custom Homesites, LLC.