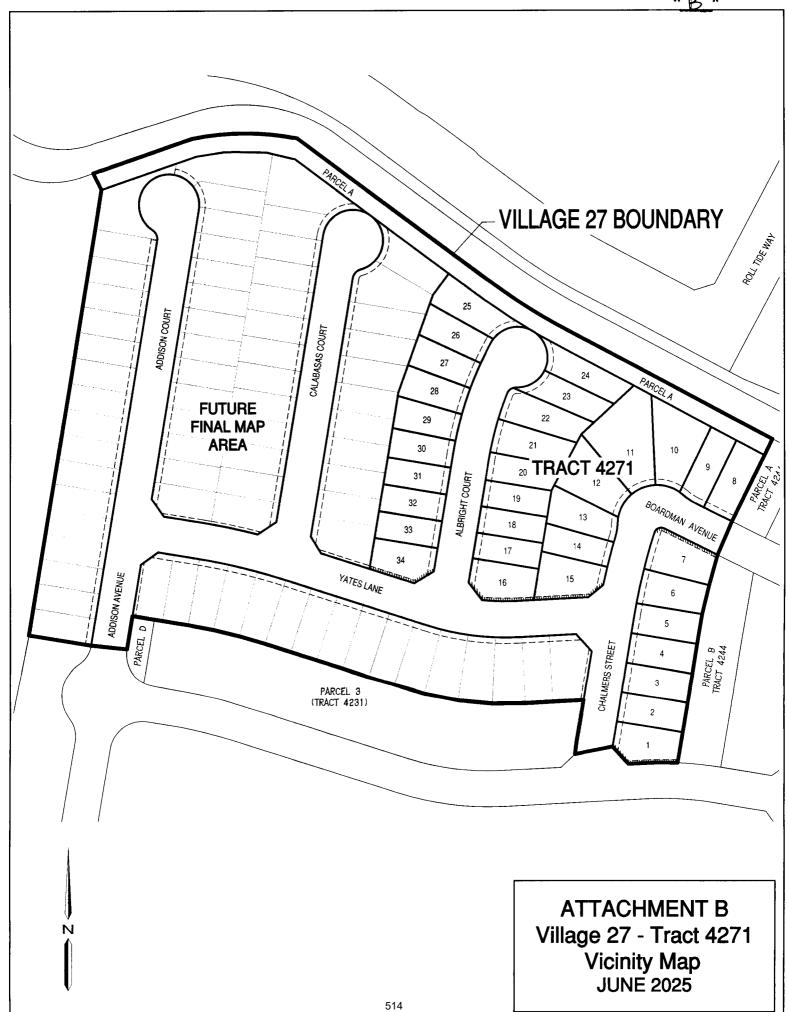

- 4.21 APPROVE FINAL MAP, CFD ANNEXATION, AND SUBDIVISION IMPROVEMENT AGREEMENT FOR 34 LOTS IN TRACT 4271 VILLAGE 27 UNIT 1 WITHIN WEST VILLAGE DISTRICT OF RIVER ISLANDS Adopt Resolution Approving Final Map for Tract 4271 Village 27 Unit 1 within the West Village District, Totaling 34 Single Family Lots, Annexation into CFD 2023-1, and a Subdivision Improvement Agreement with River Islands Development Area 1, LLC.
- 4.22 ACCEPT PHASE 2 SEWER LIFT STATION B1 LOCATED ON CALLERTON AVENUE ASSOCIATED WITH THE SUBDIVISION IMPROVEMENT AGREEMENT FOR TRACT 4155 FROM RIVER ISLANDS DEVELOPMENT AREA 1, LLC Adopt Resolution Accepting Phase 2 Sewer Lift Station B1 Located on Callerton Avenue Associated with the Subdivision Improvement Agreement for Tract 4155 from River Islands Development Area 1, LLC.