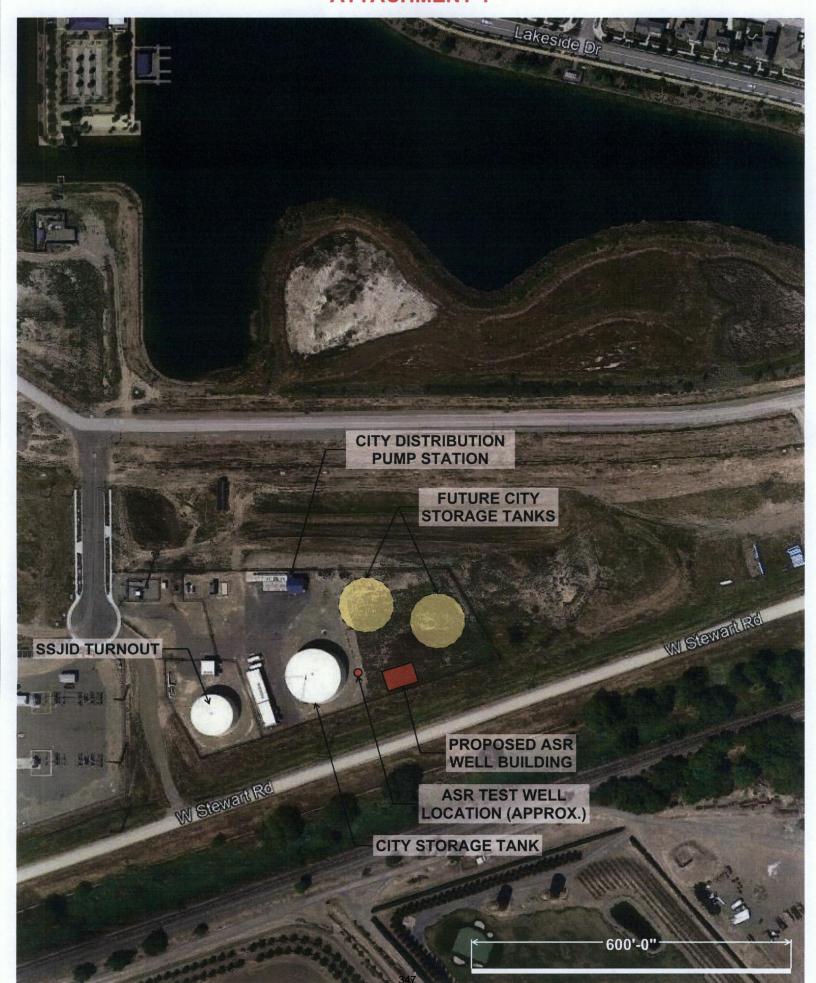

### RIVER ISLANDS DEVELOPMENT CONSENT ITEMS

4.20 APPROVE FINAL MAP AND SUBDIVISION IMPROVEMENT AGREEMENT FOR 20 LOTS IN TRACT 3839 VILLAGE R WITHIN EAST VILLAGE DISTRICT OF RIVER ISLANDS

Adopt Resolution Approving Final Map for Tract 3839 Village R within the East Village District, Totaling 20 Single Family Lots, and a Subdivision Improvement Agreement with River Islands Custom Homesites, LLC.