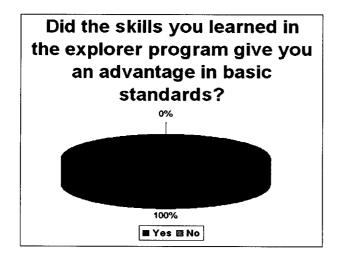

to visit my survey form.

This survey normally takes less than two minutes to complete. Your participation is greatly appreciated, and each participating agency will receive a copy of the findings if they so desire.

If you do not have time to complete this survey, please forward this email to someone within your agency who does.

Respectfully,

Captain Kathy McCurdy Panama City Police Department Office Phone: (850) 872-3120

Fax: (850) 872-3198

email: kathy.mccurdy@cityofpanamacity.com

#### All responses will be kept anonymous!!

.: » Click here to access the survey form. «:.

-or-

Copy the following url and paste it into your browser address bar. http://www.panamacitypolice.com/KMSurvey/

> Zmail Version 1.02 © 2003 - 2005 Tom McCarthy

#### Appendix D











#### Appendix D











## **Lathrop Police Department Internal Survey Questions:**

| 1. Name:                                                                                                                      |
|-------------------------------------------------------------------------------------------------------------------------------|
| 2. Did you participate in a youth law enforcement or leadership program prior to joining this department?                     |
| □ Yes                                                                                                                         |
| □ No                                                                                                                          |
| 3. If yes, which program(s) did you participate in? (Select all that apply)