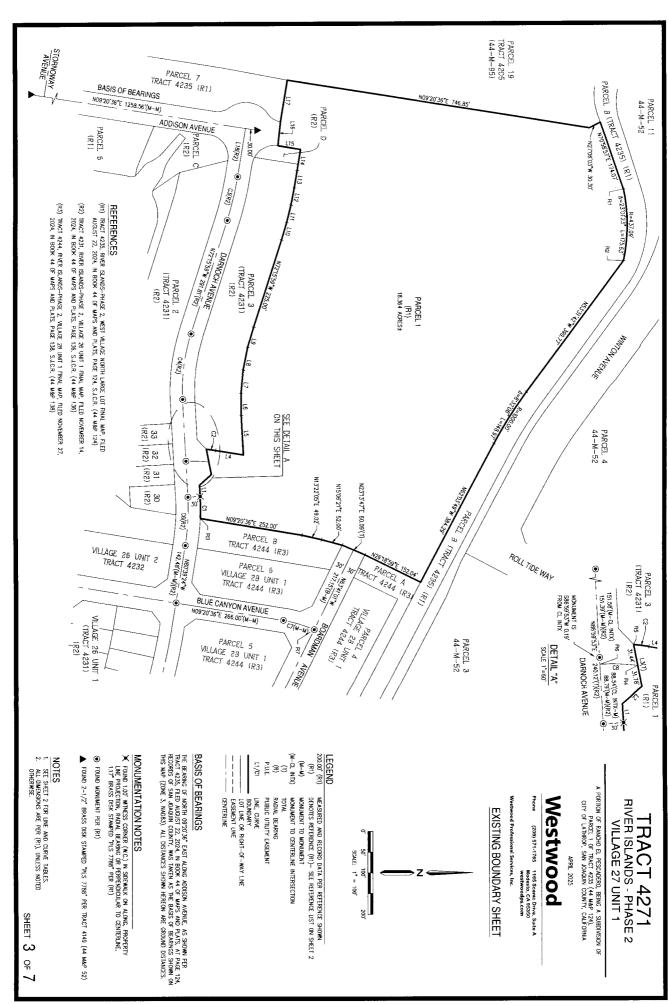

- 4.21 APPROVE FINAL MAP, CFD ANNEXATION, AND SUBDIVISION IMPROVEMENT AGREEMENT FOR 34 LOTS IN TRACT 4271 VILLAGE 27 UNIT 1 WITHIN WEST VILLAGE DISTRICT OF RIVER ISLANDS Adopt Resolution Approving Final Map for Tract 4271 Village 27 Unit 1 within the West Village District, Totaling 34 Single Family Lots, Annexation into CFD 2023-1, and a Subdivision Improvement Agreement with River Islands Development Area 1, LLC.
- 4.22 ACCEPT PHASE 2 SEWER LIFT STATION B1 LOCATED ON CALLERTON AVENUE ASSOCIATED WITH THE SUBDIVISION IMPROVEMENT AGREEMENT FOR TRACT 4155 FROM RIVER ISLANDS DEVELOPMENT AREA 1, LLC Adopt Resolution Accepting Phase 2 Sewer Lift Station B1 Located on Callerton Avenue Associated with the Subdivision Improvement Agreement for Tract 4155 from River Islands Development Area 1, LLC.