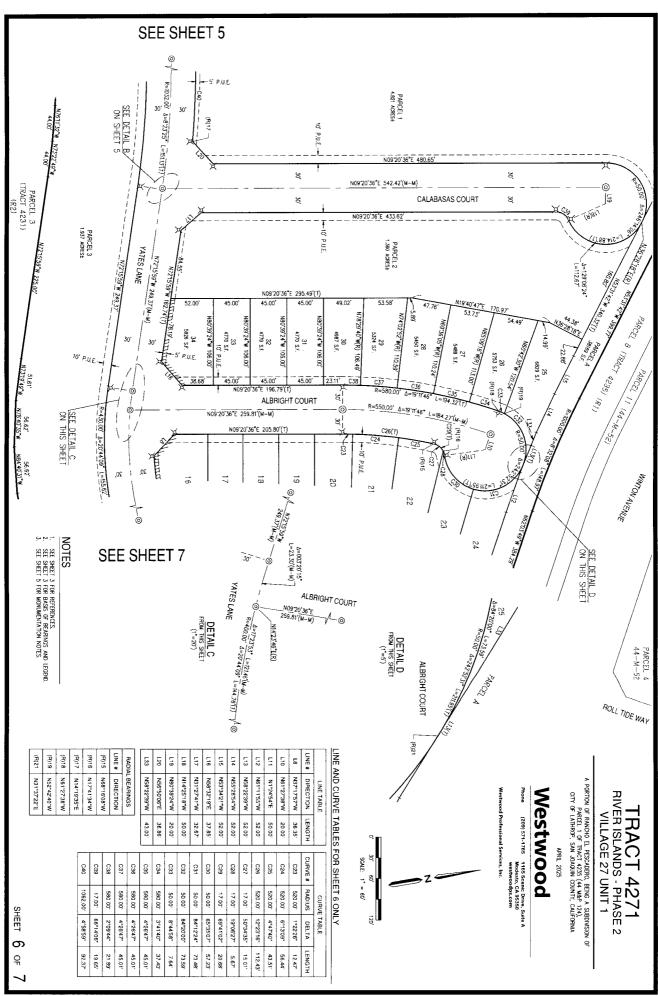

- 4.21 APPROVE FINAL MAP, CFD ANNEXATION, AND SUBDIVISION IMPROVEMENT AGREEMENT FOR 34 LOTS IN TRACT 4271 VILLAGE 27 UNIT 1 WITHIN WEST VILLAGE DISTRICT OF RIVER ISLANDS Adopt Resolution Approving Final Map for Tract 4271 Village 27 Unit 1 within the West Village District, Totaling 34 Single Family Lots, Annexation into CFD 2023-1, and a Subdivision Improvement Agreement with River Islands Development Area 1, LLC.
- 4.22 ACCEPT PHASE 2 SEWER LIFT STATION B1 LOCATED ON CALLERTON AVENUE ASSOCIATED WITH THE SUBDIVISION IMPROVEMENT AGREEMENT FOR TRACT 4155 FROM RIVER ISLANDS DEVELOPMENT AREA 1, LLC Adopt Resolution Accepting Phase 2 Sewer Lift Station B1 Located on Callerton Avenue Associated with the Subdivision Improvement Agreement for Tract 4155 from River Islands Development Area 1, LLC.