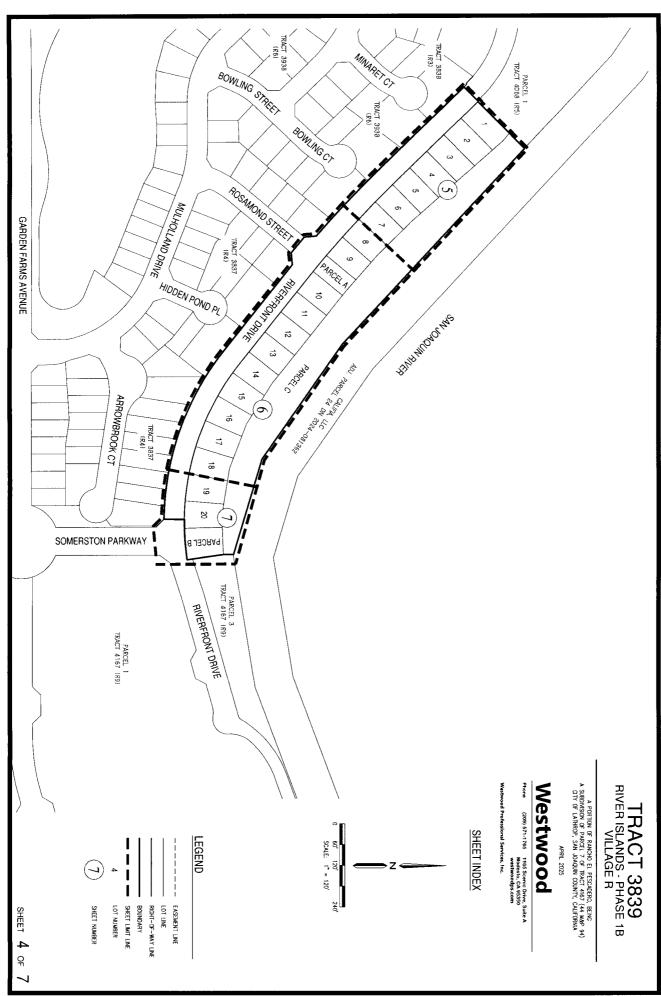

### RIVER ISLANDS DEVELOPMENT CONSENT ITEMS

4.20 APPROVE FINAL MAP AND SUBDIVISION IMPROVEMENT AGREEMENT FOR 20 LOTS IN TRACT 3839 VILLAGE R WITHIN EAST VILLAGE DISTRICT OF RIVER ISLANDS

Adopt Resolution Approving Final Map for Tract 3839 Village R within the East Village District, Totaling 20 Single Family Lots, and a Subdivision Improvement Agreement with River Islands Custom Homesites, LLC.