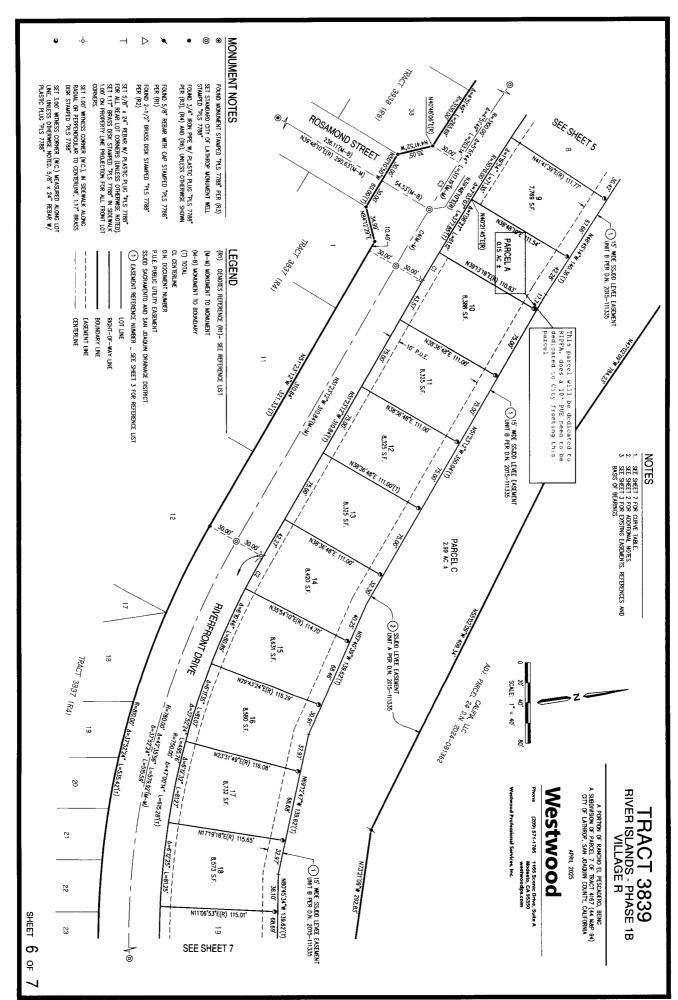

### RIVER ISLANDS DEVELOPMENT CONSENT ITEMS

4.20 APPROVE FINAL MAP AND SUBDIVISION IMPROVEMENT AGREEMENT FOR 20 LOTS IN TRACT 3839 VILLAGE R WITHIN EAST VILLAGE DISTRICT OF RIVER ISLANDS

Adopt Resolution Approving Final Map for Tract 3839 Village R within the East Village District, Totaling 20 Single Family Lots, and a Subdivision Improvement Agreement with River Islands Custom Homesites, LLC.