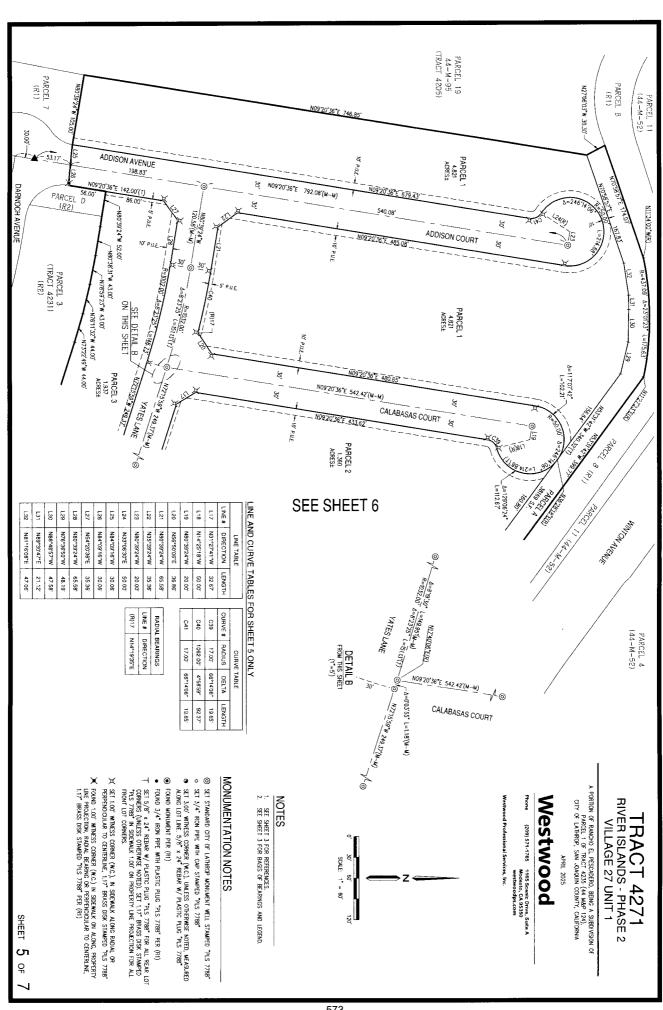

- 4.21 APPROVE FINAL MAP, CFD ANNEXATION, AND SUBDIVISION IMPROVEMENT AGREEMENT FOR 34 LOTS IN TRACT 4271 VILLAGE 27 UNIT 1 WITHIN WEST VILLAGE DISTRICT OF RIVER ISLANDS Adopt Resolution Approving Final Map for Tract 4271 Village 27 Unit 1 within the West Village District, Totaling 34 Single Family Lots, Annexation into CFD 2023-1, and a Subdivision Improvement Agreement with River Islands Development Area 1, LLC.
- 4.22 ACCEPT PHASE 2 SEWER LIFT STATION B1 LOCATED ON CALLERTON AVENUE ASSOCIATED WITH THE SUBDIVISION IMPROVEMENT AGREEMENT FOR TRACT 4155 FROM RIVER ISLANDS DEVELOPMENT AREA 1, LLC Adopt Resolution Accepting Phase 2 Sewer Lift Station B1 Located on Callerton Avenue Associated with the Subdivision Improvement Agreement for Tract 4155 from River Islands Development Area 1, LLC.