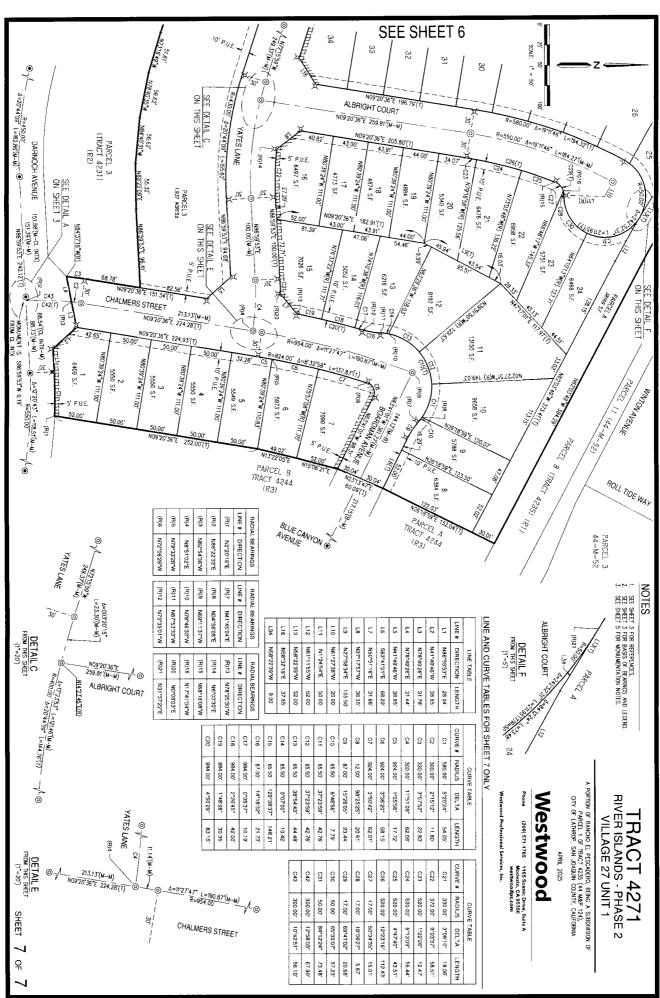

- 4.21 APPROVE FINAL MAP, CFD ANNEXATION, AND SUBDIVISION IMPROVEMENT AGREEMENT FOR 34 LOTS IN TRACT 4271 VILLAGE 27 UNIT 1 WITHIN WEST VILLAGE DISTRICT OF RIVER ISLANDS Adopt Resolution Approving Final Map for Tract 4271 Village 27 Unit 1 within the West Village District, Totaling 34 Single Family Lots, Annexation into CFD 2023-1, and a Subdivision Improvement Agreement with River Islands Development Area 1, LLC.
- 4.22 ACCEPT PHASE 2 SEWER LIFT STATION B1 LOCATED ON CALLERTON AVENUE ASSOCIATED WITH THE SUBDIVISION IMPROVEMENT AGREEMENT FOR TRACT 4155 FROM RIVER ISLANDS DEVELOPMENT AREA 1, LLC Adopt Resolution Accepting Phase 2 Sewer Lift Station B1 Located on Callerton Avenue Associated with the Subdivision Improvement Agreement for Tract 4155 from River Islands Development Area 1, LLC.