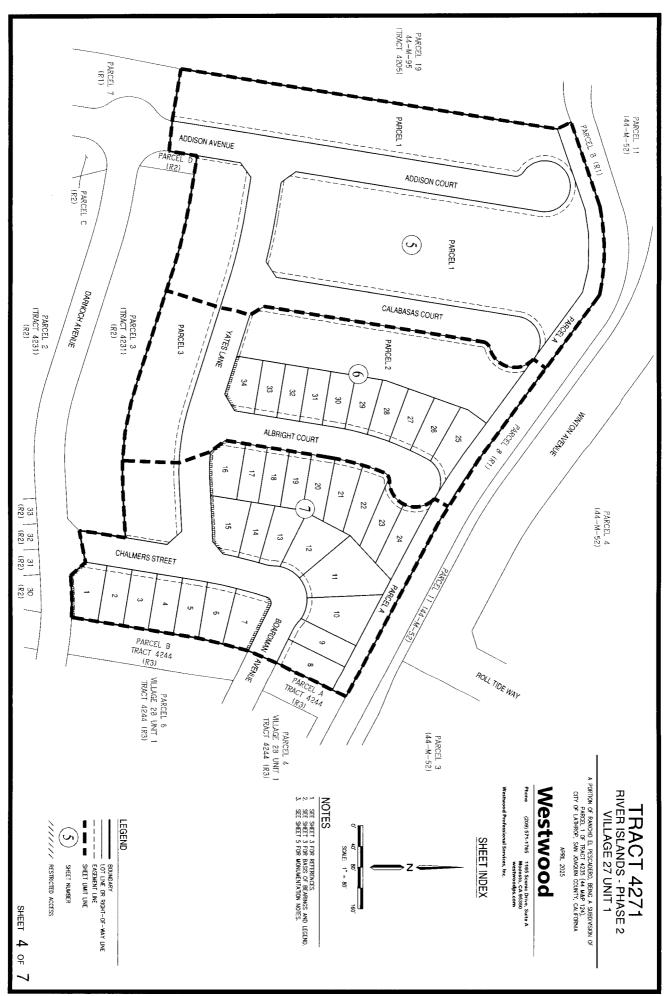

- 4.21 APPROVE FINAL MAP, CFD ANNEXATION, AND SUBDIVISION IMPROVEMENT AGREEMENT FOR 34 LOTS IN TRACT 4271 VILLAGE 27 UNIT 1 WITHIN WEST VILLAGE DISTRICT OF RIVER ISLANDS Adopt Resolution Approving Final Map for Tract 4271 Village 27 Unit 1 within the West Village District, Totaling 34 Single Family Lots, Annexation into CFD 2023-1, and a Subdivision Improvement Agreement with River Islands Development Area 1, LLC.
- 4.22 ACCEPT PHASE 2 SEWER LIFT STATION B1 LOCATED ON CALLERTON AVENUE ASSOCIATED WITH THE SUBDIVISION IMPROVEMENT AGREEMENT FOR TRACT 4155 FROM RIVER ISLANDS DEVELOPMENT AREA 1, LLC Adopt Resolution Accepting Phase 2 Sewer Lift Station B1 Located on Callerton Avenue Associated with the Subdivision Improvement Agreement for Tract 4155 from River Islands Development Area 1, LLC.