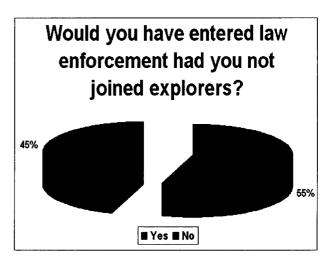

w to visit my survey form.

This survey normally takes less than two minutes to complete. Your participation is greatly appreciated, and each participating agency will receive a copy of the findings if they so desire.

If you do not have time to complete this survey, please forward this email to someone within your agency who does.

Respectfully,

Captain Kathy McCurdy Panama City Police Department Office Phone: (850) 872-3120

Fax: (850) 872-3198

email: kathy.mccurdy@cityofpanamacity.com

#### All responses will be kept anonymous!!

.: » Click here to access the survey form. «:.

-or-

Copy the following url and paste it into your browser address bar. http://www.panamacitypolice.com/KMSurvey/

> Zmail Version 1.02 © 2003 - 2005 Tom McCarthy

#### Appendix D











#### Appendix D











## **Lathrop Police Department Internal Survey Questions:**

| 1. Name:                                                                                                                      |
|-------------------------------------------------------------------------------------------------------------------------------|
| 2. Did you participate in a youth law enforcement or leadership program prior to joining this department?                     |
| □ Yes                                                                                                                         |
| □ No                                                                                                                          |
| 3. If yes, which program(s) did you participate in? (Select all that apply)