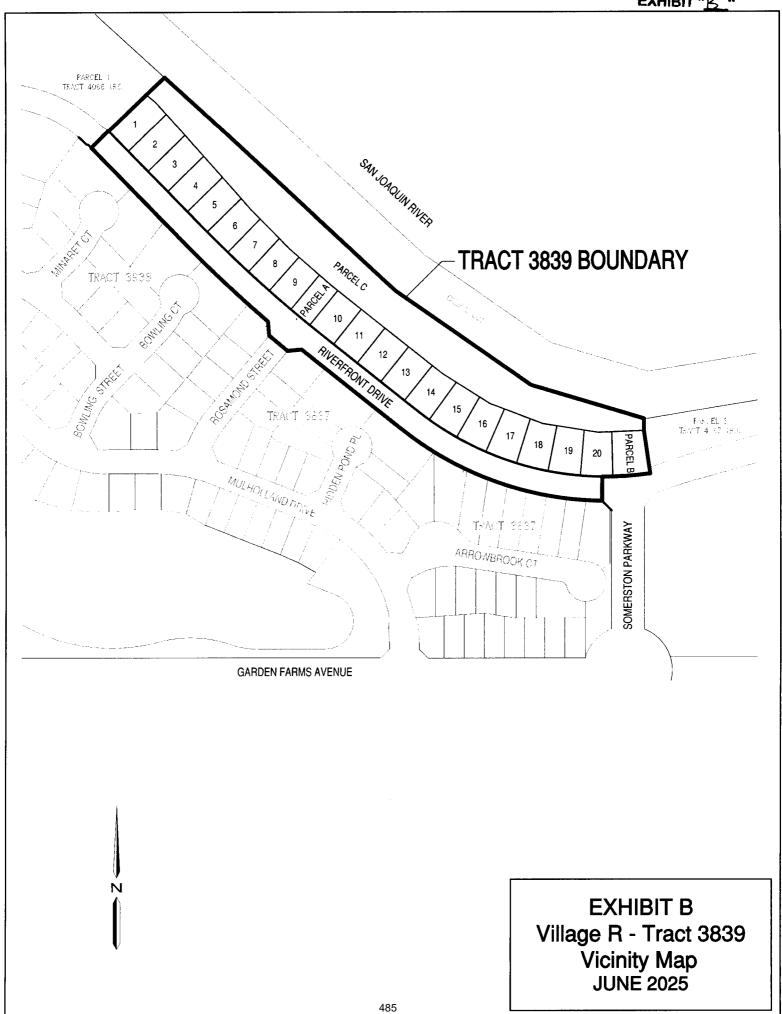

### RIVER ISLANDS DEVELOPMENT CONSENT ITEMS

4.20 APPROVE FINAL MAP AND SUBDIVISION IMPROVEMENT AGREEMENT FOR 20 LOTS IN TRACT 3839 VILLAGE R WITHIN EAST VILLAGE DISTRICT OF RIVER ISLANDS

Adopt Resolution Approving Final Map for Tract 3839 Village R within the East Village District, Totaling 20 Single Family Lots, and a Subdivision Improvement Agreement with River Islands Custom Homesites, LLC.