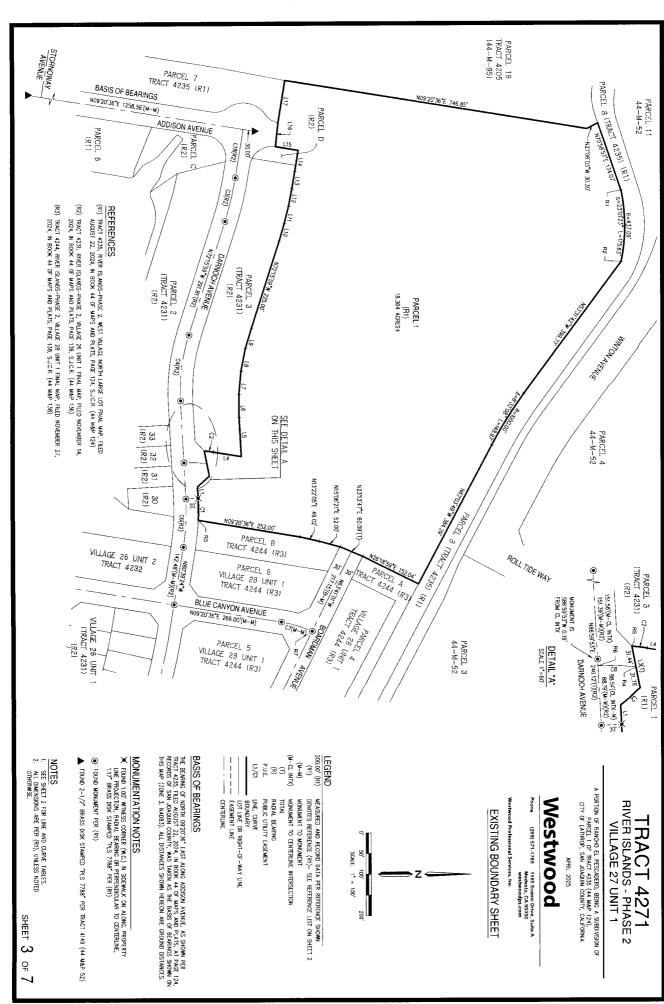

- 4.21 APPROVE FINAL MAP, CFD ANNEXATION, AND SUBDIVISION IMPROVEMENT AGREEMENT FOR 34 LOTS IN TRACT 4271 VILLAGE 27 UNIT 1 WITHIN WEST VILLAGE DISTRICT OF RIVER ISLANDS Adopt Resolution Approving Final Map for Tract 4271 Village 27 Unit 1 within the West Village District, Totaling 34 Single Family Lots, Annexation into CFD 2023-1, and a Subdivision Improvement Agreement with River Islands Development Area 1, LLC.
- 4.22 ACCEPT PHASE 2 SEWER LIFT STATION B1 LOCATED ON CALLERTON AVENUE ASSOCIATED WITH THE SUBDIVISION IMPROVEMENT AGREEMENT FOR TRACT 4155 FROM RIVER ISLANDS DEVELOPMENT AREA 1, LLC Adopt Resolution Accepting Phase 2 Sewer Lift Station B1 Located on Callerton Avenue Associated with the Subdivision Improvement Agreement for Tract 4155 from River Islands Development Area 1, LLC.