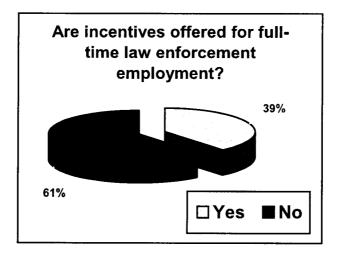

lick on the link below to visit my survey form.

This survey normally takes less than two minutes to complete. Your participation is greatly appreciated, and each participating agency will receive a copy of the findings if they so desire.

If you do not have time to complete this survey, please forward this email to someone within your agency who does.

Respectfully,

Captain Kathy McCurdy Panama City Police Department Office Phone: (850) 872-3120

Fax: (850) 872-3198

email: kathy.mccurdy@cityofpanamacity.com

#### All responses will be kept anonymous!!

.: » Click here to access the survey form. «:.

-or-

Copy the following url and paste it into your browser address bar. http://www.panamacitypolice.com/KMSurvey/

> Zmail Version 1.02 © 2003 - 2005 Tom McCarthy

#### Appendix D











#### Appendix D











## **Lathrop Police Department Internal Survey Questions:**

| 1. Name:                                                                                                                      |
|-------------------------------------------------------------------------------------------------------------------------------|
| 2. Did you participate in a youth law enforcement or leadership program prior to joining this department?                     |
| □ Yes                                                                                                                         |
| □ No                                                                                                                          |
| 3. If yes, which program(s) did you participate in? (Selec