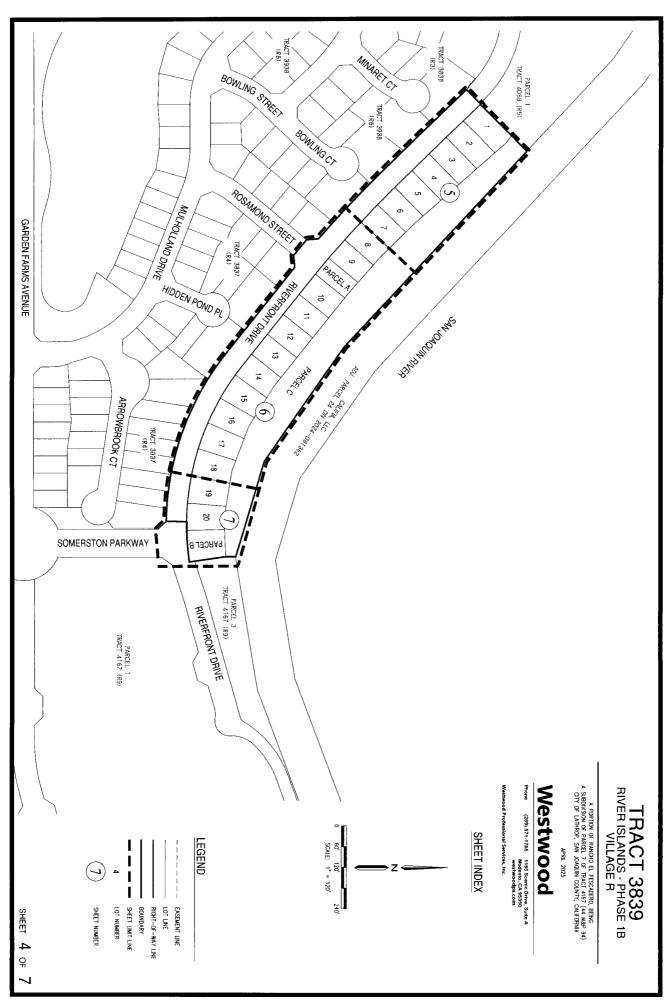

### RIVER ISLANDS DEVELOPMENT CONSENT ITEMS

4.20 APPROVE FINAL MAP AND SUBDIVISION IMPROVEMENT AGREEMENT FOR 20 LOTS IN TRACT 3839 VILLAGE R WITHIN EAST VILLAGE DISTRICT OF RIVER ISLANDS

Adopt Resolution Approving Final Map for Tract 3839 Village R within the East Village District, Totaling 20 Single Family Lots, and a Subdivision Improvement Agreement with River Islands Custom Homesites, LLC.