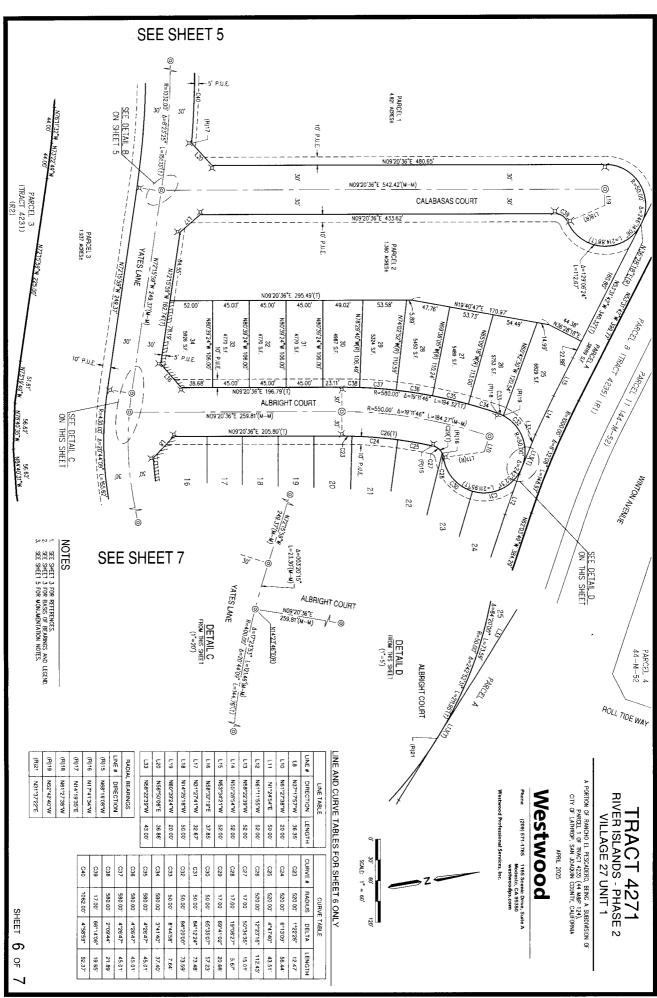

- 4.21 APPROVE FINAL MAP, CFD ANNEXATION, AND SUBDIVISION IMPROVEMENT AGREEMENT FOR 34 LOTS IN TRACT 4271 VILLAGE 27 UNIT 1 WITHIN WEST VILLAGE DISTRICT OF RIVER ISLANDS Adopt Resolution Approving Final Map for Tract 4271 Village 27 Unit 1 within the West Village District, Totaling 34 Single Family Lots, Annexation into CFD 2023-1, and a Subdivision Improvement Agreement with River Islands Development Area 1, LLC.
- 4.22 ACCEPT PHASE 2 SEWER LIFT STATION B1 LOCATED ON CALLERTON AVENUE ASSOCIATED WITH THE SUBDIVISION IMPROVEMENT AGREEMENT FOR TRACT 4155 FROM RIVER ISLANDS DEVELOPMENT AREA 1, LLC Adopt Resolution Accepting Phase 2 Sewer Lift Station B1 Located on Callerton Avenue Associated with the Subdivision Improvement Agreement for Tract 4155 from River Islands Development Area 1, LLC.