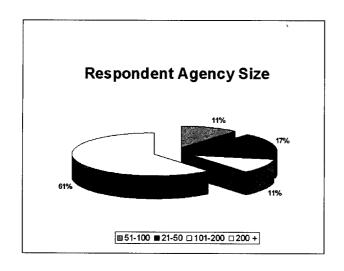

Simply click on the link below to visit my survey form.

This survey normally takes less than two minutes to complete. Your participation is greatly appreciated, and each participating agency will receive a copy of the findings if they so desire.

If you do not have time to complete this survey, please forward this email to someone within your agency who does.

Respectfully,

Captain Kathy McCurdy Panama City Police Department Office Phone: (850) 872-3120

Fax: (850) 872-3198

email: kathy.mccurdy@cityofpanamacity.com

#### All responses will be kept anonymous!!

.: » Click here to access the survey form. «:.

-or-

Copy the following url and paste it into your browser address bar. http://www.panamacitypolice.com/KMSurvey/

> Zmail Version 1.02 © 2003 - 2005 Tom McCarthy

#### Appendix D











#### Appendix D











## **Lathrop Police Department Internal Survey Questions:**

| 1. Name:                                                                                                                      |
|-------------------------------------------------------------------------------------------------------------------------------|
| 2. Did you participate in a youth law enforcement or leadership program prior to joining this department?                     |
| □ Yes                                                                                                                         |
| □ No                                                                                                                          |
| 3. If yes, which program(s) did you participate in