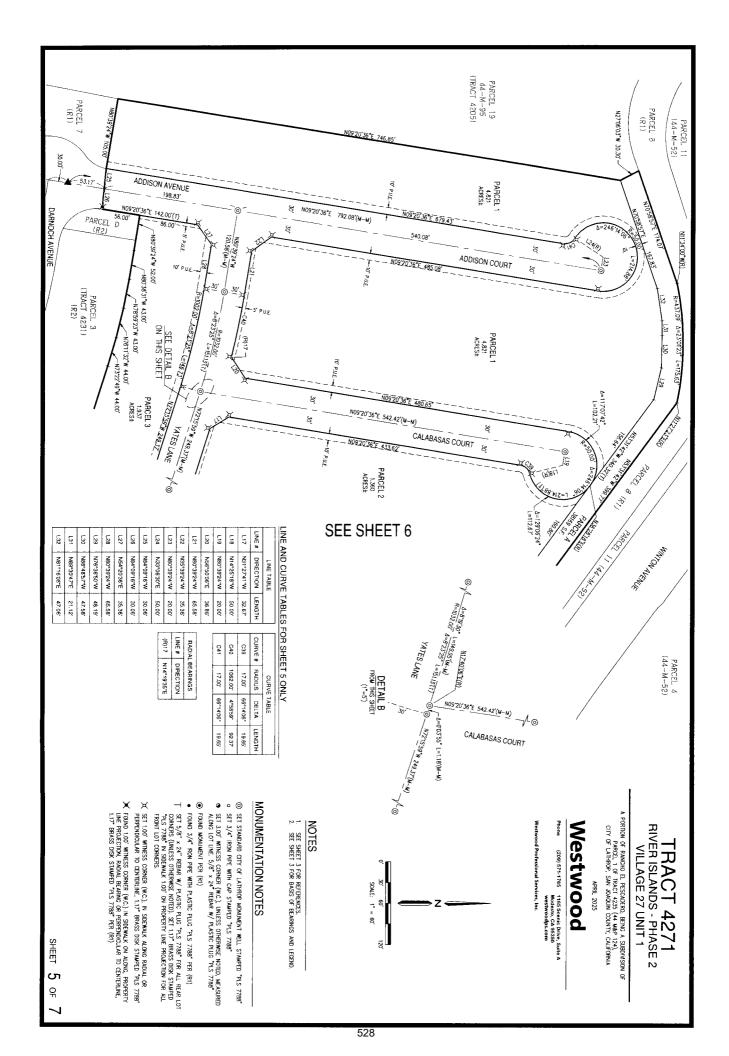

- 4.21 APPROVE FINAL MAP, CFD ANNEXATION, AND SUBDIVISION IMPROVEMENT AGREEMENT FOR 34 LOTS IN TRACT 4271 VILLAGE 27 UNIT 1 WITHIN WEST VILLAGE DISTRICT OF RIVER ISLANDS Adopt Resolution Approving Final Map for Tract 4271 Village 27 Unit 1 within the West Village District, Totaling 34 Single Family Lots, Annexation into CFD 2023-1, and a Subdivision Improvement Agreement with River Islands Development Area 1, LLC.
- 4.22 ACCEPT PHASE 2 SEWER LIFT STATION B1 LOCATED ON CALLERTON AVENUE ASSOCIATED WITH THE SUBDIVISION IMPROVEMENT AGREEMENT FOR TRACT 4155 FROM RIVER ISLANDS DEVELOPMENT AREA 1, LLC Adopt Resolution Accepting Phase 2 Sewer Lift Station B1 Located on Callerton Avenue Associated with the Subdivision Improvement Agreement for Tract 4155 from River Islands Development Area 1, LLC.