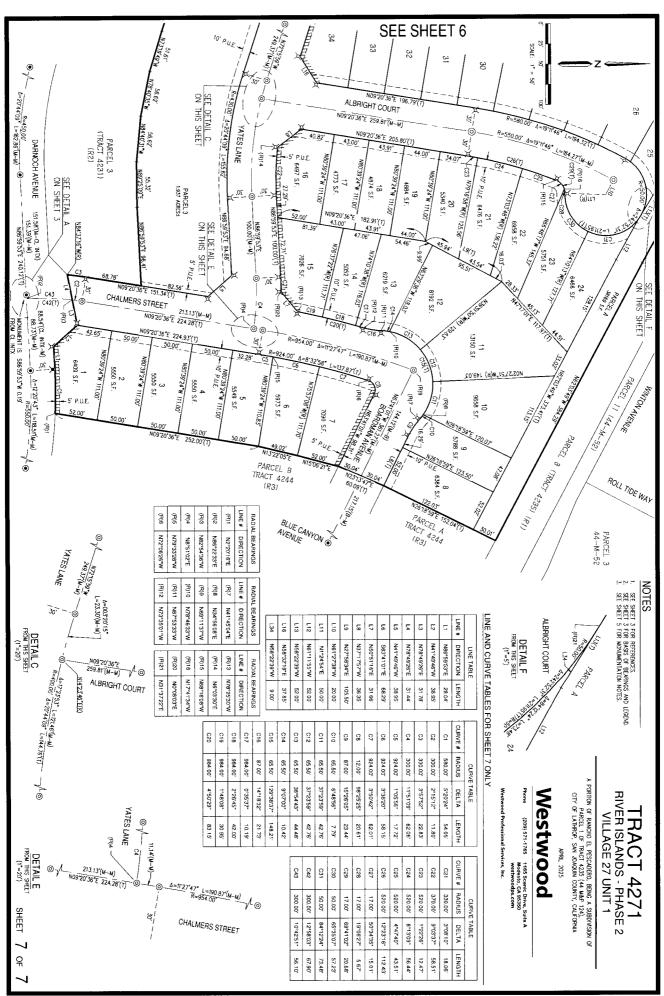

- 4.21 APPROVE FINAL MAP, CFD ANNEXATION, AND SUBDIVISION IMPROVEMENT AGREEMENT FOR 34 LOTS IN TRACT 4271 VILLAGE 27 UNIT 1 WITHIN WEST VILLAGE DISTRICT OF RIVER ISLANDS Adopt Resolution Approving Final Map for Tract 4271 Village 27 Unit 1 within the West Village District, Totaling 34 Single Family Lots, Annexation into CFD 2023-1, and a Subdivision Improvement Agreement with River Islands Development Area 1, LLC.
- 4.22 ACCEPT PHASE 2 SEWER LIFT STATION B1 LOCATED ON CALLERTON AVENUE ASSOCIATED WITH THE SUBDIVISION IMPROVEMENT AGREEMENT FOR TRACT 4155 FROM RIVER ISLANDS DEVELOPMENT AREA 1, LLC Adopt Resolution Accepting Phase 2 Sewer Lift Station B1 Located on Callerton Avenue Associated with the Subdivision Improvement Agreement for Tract 4155 from River Islands Development Area 1, LLC.