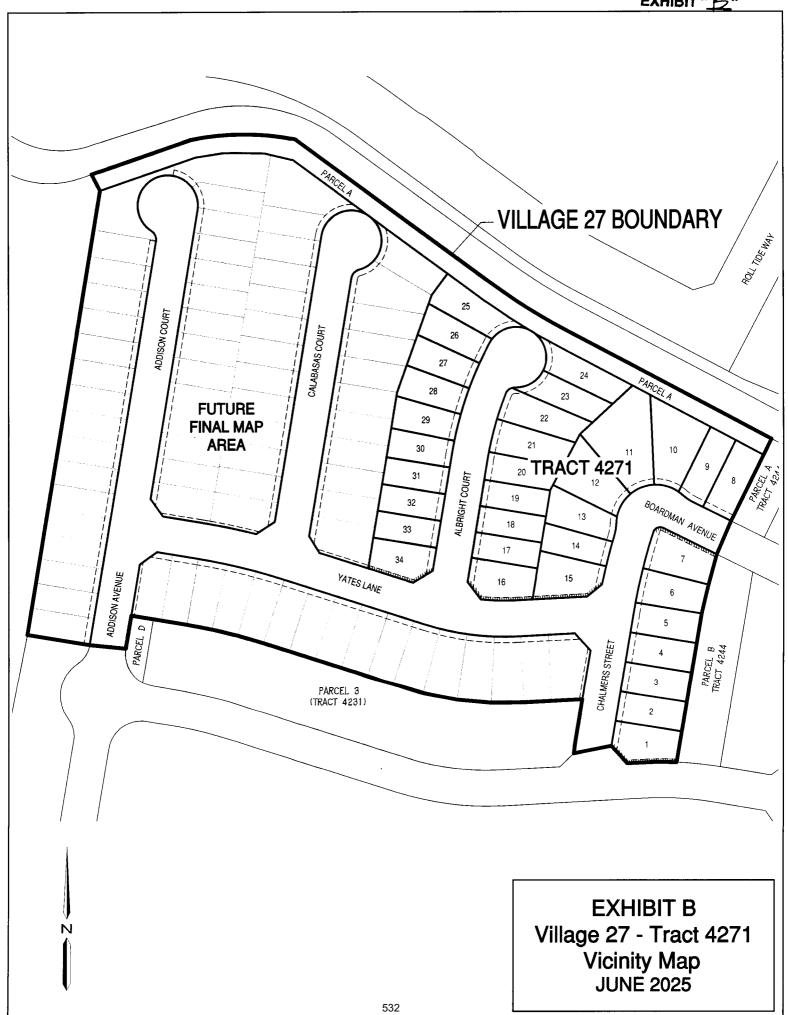

- 4.21 APPROVE FINAL MAP, CFD ANNEXATION, AND SUBDIVISION IMPROVEMENT AGREEMENT FOR 34 LOTS IN TRACT 4271 VILLAGE 27 UNIT 1 WITHIN WEST VILLAGE DISTRICT OF RIVER ISLANDS Adopt Resolution Approving Final Map for Tract 4271 Village 27 Unit 1 within the West Village District, Totaling 34 Single Family Lots, Annexation into CFD 2023-1, and a Subdivision Improvement Agreement with River Islands Development Area 1, LLC.
- 4.22 ACCEPT PHASE 2 SEWER LIFT STATION B1 LOCATED ON CALLERTON AVENUE ASSOCIATED WITH THE SUBDIVISION IMPROVEMENT AGREEMENT FOR TRACT 4155 FROM RIVER ISLANDS DEVELOPMENT AREA 1, LLC Adopt Resolution Accepting Phase 2 Sewer Lift Station B1 Located on Callerton Avenue Associated with the Subdivision Improvement Agreement for Tract 4155 from River Islands Development Area 1, LLC.