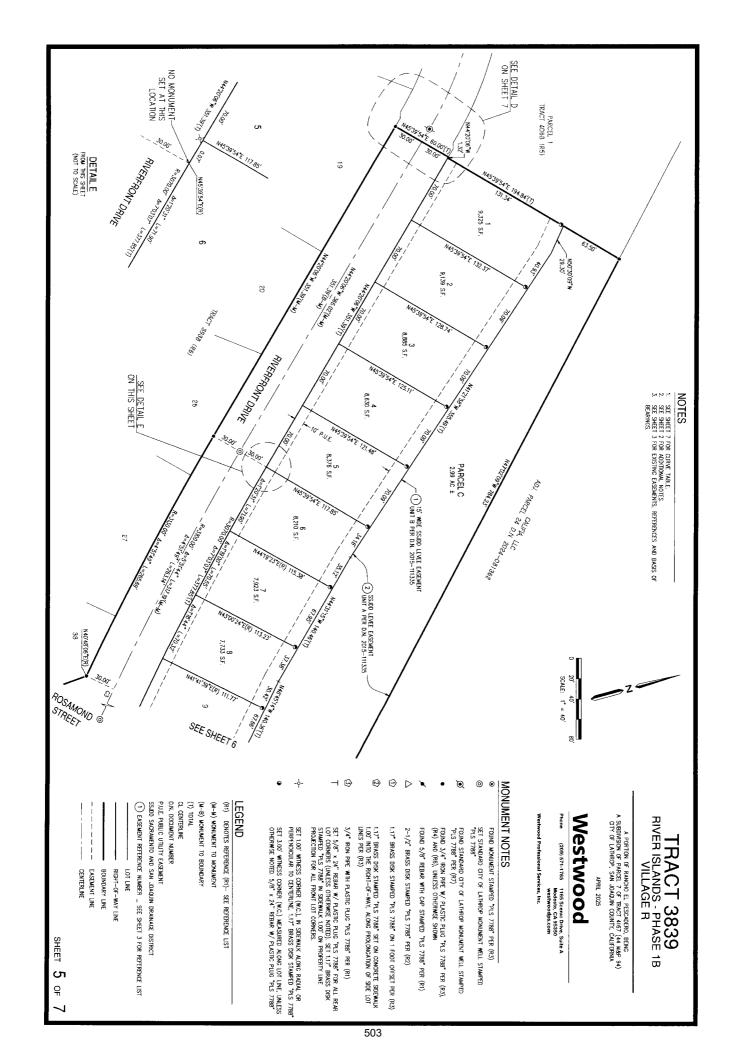

### RIVER ISLANDS DEVELOPMENT CONSENT ITEMS

4.20 APPROVE FINAL MAP AND SUBDIVISION IMPROVEMENT AGREEMENT FOR 20 LOTS IN TRACT 3839 VILLAGE R WITHIN EAST VILLAGE DISTRICT OF RIVER ISLANDS

Adopt Resolution Approving Final Map for Tract 3839 Village R within the East Village District, Totaling 20 Single Family Lots, and a Subdivision Improvement Agreement with River Islands Custom Homesites, LLC.