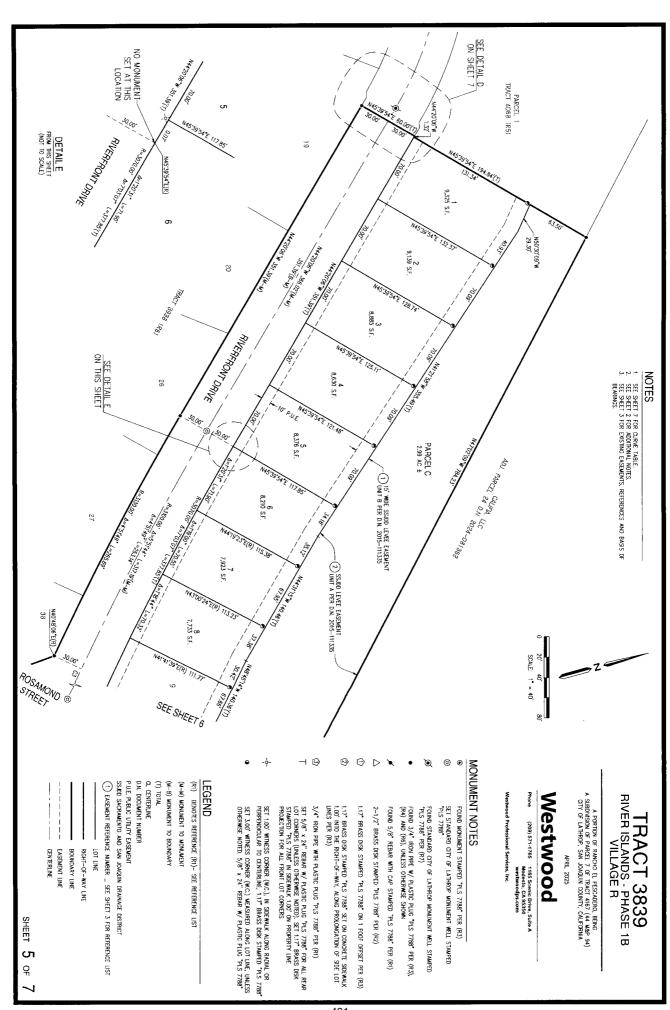

### RIVER ISLANDS DEVELOPMENT CONSENT ITEMS

4.20 APPROVE FINAL MAP AND SUBDIVISION IMPROVEMENT AGREEMENT FOR 20 LOTS IN TRACT 3839 VILLAGE R WITHIN EAST VILLAGE DISTRICT OF RIVER ISLANDS

Adopt Resolution Approving Final Map for Tract 3839 Village R within the East Village District, Totaling 20 Single Family Lots, and a Subdivision Improvement Agreement with River Islands Custom Homesites, LLC.