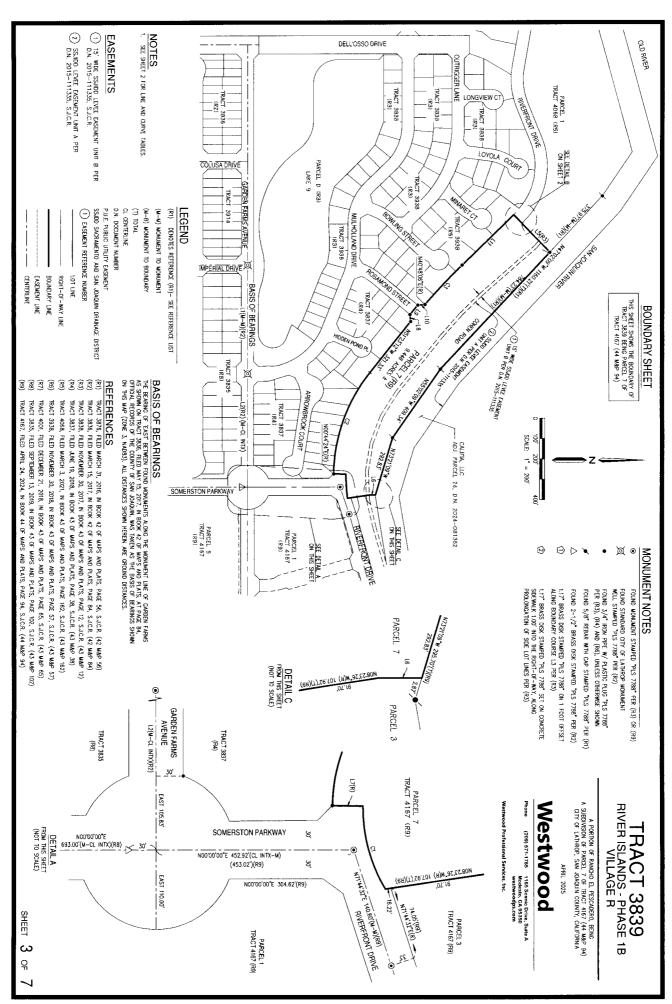

### RIVER ISLANDS DEVELOPMENT CONSENT ITEMS

4.20 APPROVE FINAL MAP AND SUBDIVISION IMPROVEMENT AGREEMENT FOR 20 LOTS IN TRACT 3839 VILLAGE R WITHIN EAST VILLAGE DISTRICT OF RIVER ISLANDS

Adopt Resolution Approving Final Map for Tract 3839 Village R within the East Village District, Totaling 20 Single Family Lots, and a Subdivision Improvement Agreement with River Islands Custom Homesites, LLC.