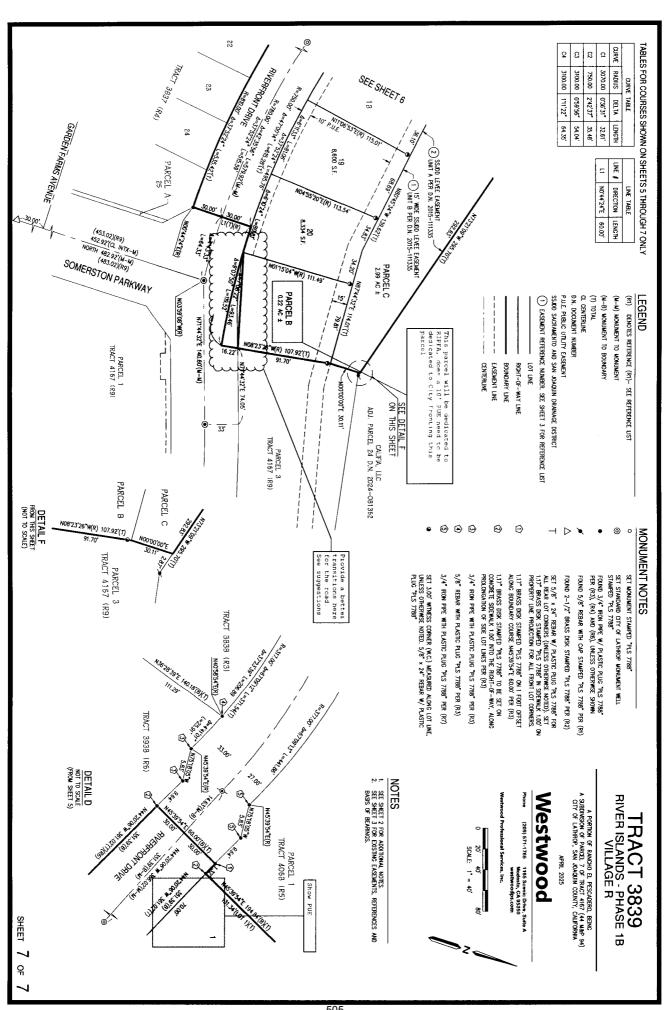

### RIVER ISLANDS DEVELOPMENT CONSENT ITEMS

4.20 APPROVE FINAL MAP AND SUBDIVISION IMPROVEMENT AGREEMENT FOR 20 LOTS IN TRACT 3839 VILLAGE R WITHIN EAST VILLAGE DISTRICT OF RIVER ISLANDS

Adopt Resolution Approving Final Map for Tract 3839 Village R within the East Village District, Totaling 20 Single Family Lots, and a Subdivision Improvement Agreement with River Islands Custom Homesites, LLC.