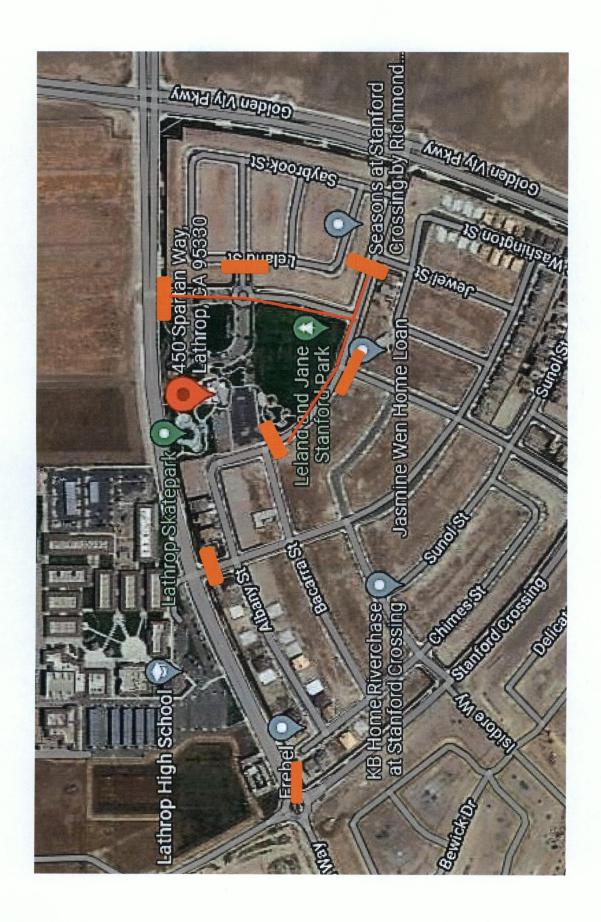

### **SUMMARY:**

On July 1, 2025, the City of Lathrop will host the annual July 1<sup>st</sup> Birthday Celebration in honor of the incorporation of the City of Lathrop. The event will begin at 6:00 p.m. at the Lathrop Generations Center, including Leland and Jane Stanford Park. The Parks and Recreation Department will coordinate temporary street closures, with Public Works, Community Development, Lathrop Police Department, and the Lathrop-Manteca Fire District, to ensure the safety of this event. Since the event incorporates the entirety of this location including the surface streets of Crespi Street and Locomotive Street, staff is requesting Council approval of temporary street closures to ensure the safety of the attendees.

### **BACKGROUND:**

On July 1, 2025, the Parks and Recreation Department Staff will host the annual July  $1^{\rm st}$  Birthday Celebration. The event will have vendors, a live band, games, activities, entertainment, food trucks, and culminate with an aerial fireworks display. More than 10,000 people are anticipated to attend the event.

The Parks and Recreation Department will coordinate the temporary street closures with Public Works, Community Development, Lathrop Police Department, and the Lathrop-Manteca Fire District. By 12:00 p.m. on the day of the event, barricades will be set into place on Crespi Street and Locomotive Street. Each barricade closure will still allow for traffic to flow through the neighborhood but not allow non-emergency vehicular traffic into the event area. At the conclusion of the event, barricades are collected.

The Lathrop Police Department and the Lathrop-Manteca Fire District will have emergency vehicles placed strategically throughout the event allowing for quick response to calls if necessary.

To ensure the safety of the event attendees, staff is requesting Council authorize temporary closures of the following streets:

Crespi Street From Spartan Way to Locomotive Street

**Locomotive Street** From Jewel to Bacarra Street

### CITY MANAGER'S REPORT JUNE 9, 2025 CITY COUNCIL REGULAR MEETING JULY 1ST TEMPORARY STREET CLOSURES ON CRESPI STREET AND LOCOMOTIVE STREET

These temporary closures will take place on Tuesday, July 1, 2025, from approximately 12:00 p.m. to 11:00 p.m., for the purpose of presenting the annual July  $1^{\rm st}$  Birthday Celebration.

### **ATTACHMENTS:**

- A. Resolution to Approve Temporary Street Closures for the Lathrop July 1<sup>st</sup> Birthday Celebration on July 1, 2025, on Crespi Street and Locomotive Street
- B. Event Route Map

**WHEREAS**, on July 1, 2025, the City of Lathrop will host the annual July  $1^{st}$  Birthday Celebration in honor of the incorporation of the City of Lathrop; and

**WHEREAS**, the streets recommended for temporary closure for the July  $1^{\rm st}$  Birthday Celebration are:

**Crespi Street** From Spartan Way to Locomotive Street

**Locomotive Street** From Jewel to Bacarra Street

; and

**WHEREAS**, this temporary closure will take place on Tuesday, July 1, 2025, from approximately 12:00 p.m. to 11:00 p.m., for the purpose of presenting the annual July 1<sup>st</sup> Birthday Celebration; and

**WHEREAS**, by 12:00 p.m., on the day of the event, barricades will be set into place on Crespi Street and Locomotive Street. Each barricade closure will still allow for traffic to flow through the neighborhood, but not allow non-emergency vehicular traffic into the event area; and

**NOW, THEREFORE, BE IT RESOLVED** that pursuant to California Vehicle Code Section 21101, subdivision (e), the City Council of the City of Lathrop does hereby approve temporary closure of:

**Crespi Street** From Spartan Way to Locomotive Street

**Locomotive Street** From Jewel to Bacarra Street

; and

on Tuesday, July 1, 2025, from approximately 12:00 p.m. to 11:00 p.m., for the purpose of presenting the annual July 1<sup>st</sup> Birthday Celebration.