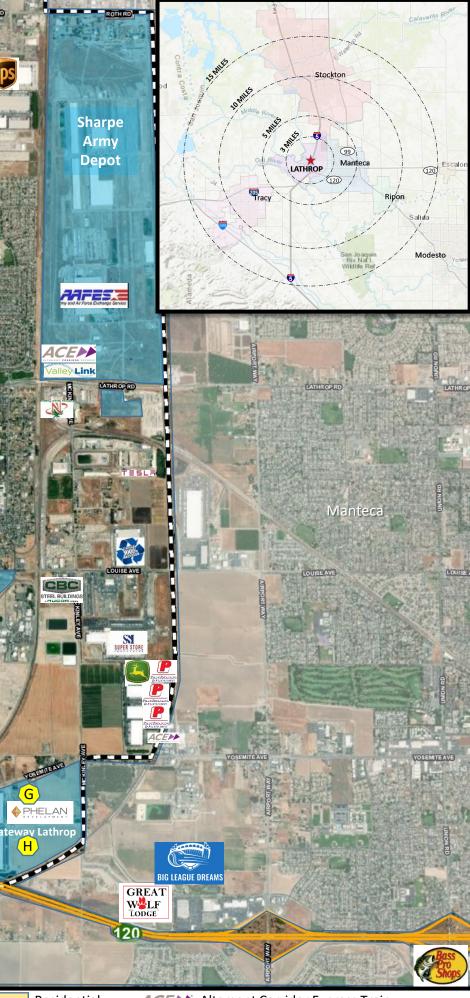

## City of Lathrop – Development & Opportunity Sites Map

Contraction of the local division of the loc

| NEW DEVELOPMENT       |              |                                                             |                    |  | the server of all the                                                                                           |  |
|-----------------------|--------------|-------------------------------------------------------------|--------------------|--|-----------------------------------------------------------------------------------------------------------------|--|
| A                     | RETAIL       | Sonic Drive In                                              | Under Construction |  |                                                                                                                 |  |
| B                     | RETAIL       | Chevron, Convenience Store, Jamba Juice, Blue Rain Car Wash | Under Construction |  |                                                                                                                 |  |
| C                     | RETAIL       | Sprouts Farmers Market                                      | Under Construction |  |                                                                                                                 |  |
| D                     | HOSPITALITY  | Fairfield Inn by Marriott                                   | Under Construction |  |                                                                                                                 |  |
| E                     | MULTI-FAMILY | Mossdale Apartments 204 Units                               | Under Construction |  | The second se |  |
| F                     | RETAIL       | Maverik Gas Station                                         | In Review          |  |                                                                                                                 |  |
| G                     | INDUSTRIAL   | Phelan Gateway Lathrop, Bldg. 3 456,465 sf                  | Under Construction |  | Proposed GP Amendment to                                                                                        |  |
| H                     | INDUSTRIAL   | Phelan Gateway Lathrop, Bldg. 4 390,443 sf                  | Under Construction |  | Light Industrial Business Park                                                                                  |  |
| the property services | 600± Acres   |                                                             |                    |  |                                                                                                                 |  |