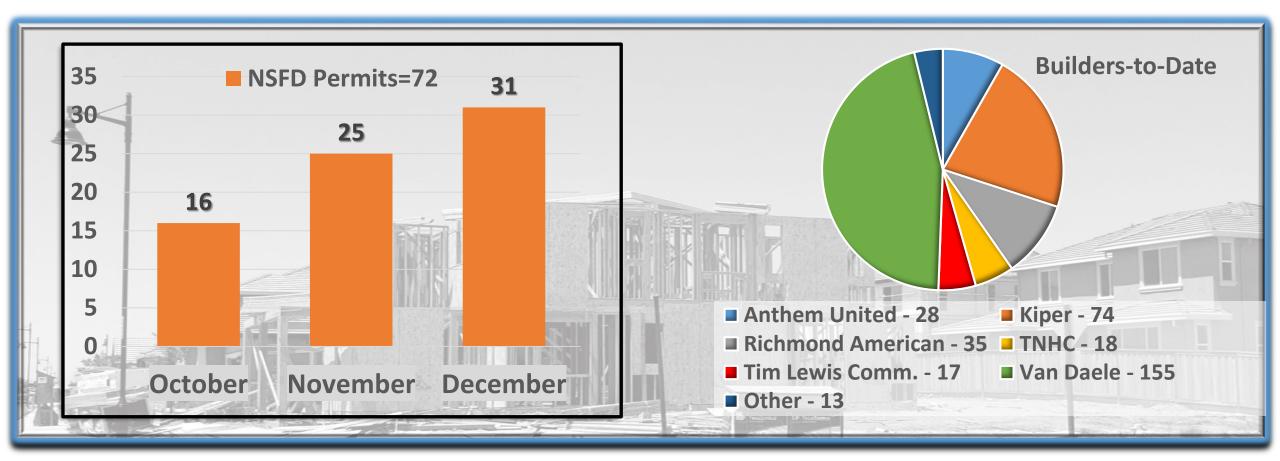

## RESIDENTIAL UPDATE

New Single Family Dwelling Unit Permits Issued – YTD\* = 340

<sup>\*</sup> YTD = January 1 – December 31, 2019