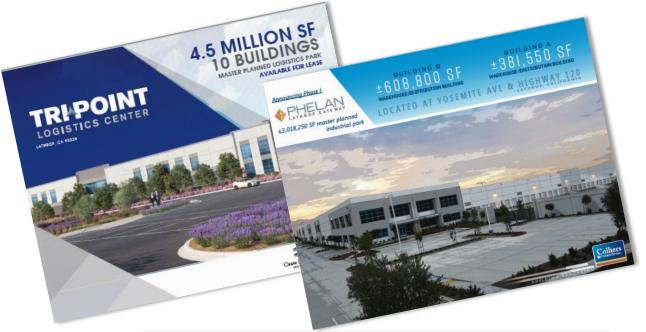

# INDUSTRIAL UPDATE

- TriPoint Logistics Center
  - Wayfair September 2019
- Phelan Lathrop Gateway
  - Spec Buildings A & B 1 mil. SF
- Crossroads Commerce Center
  - o Planned Spec Bldgs. 320ksf & 189ksf
  - ER Carpenter Building Tenant Interest
- North Crossroads Business Center
  - Building # 2 In Planning Process
  - Investor/Developer Interest in LBA North Site