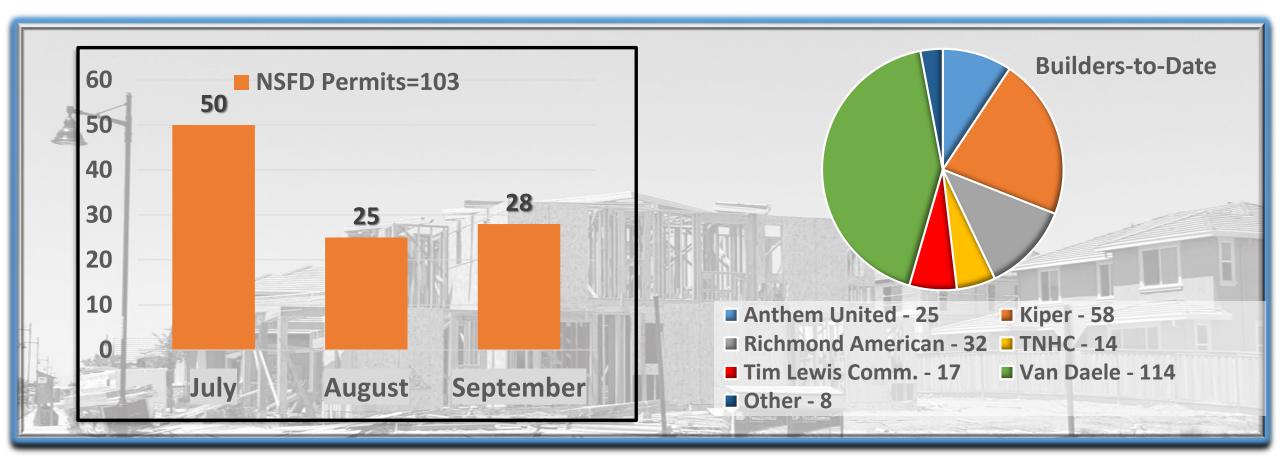

## RESIDENTIAL UPDATE

New Single Family Dwelling Unit Permits Issued – YTD\* = 268

<sup>\*</sup> YTD = January 1 – September 30, 2019