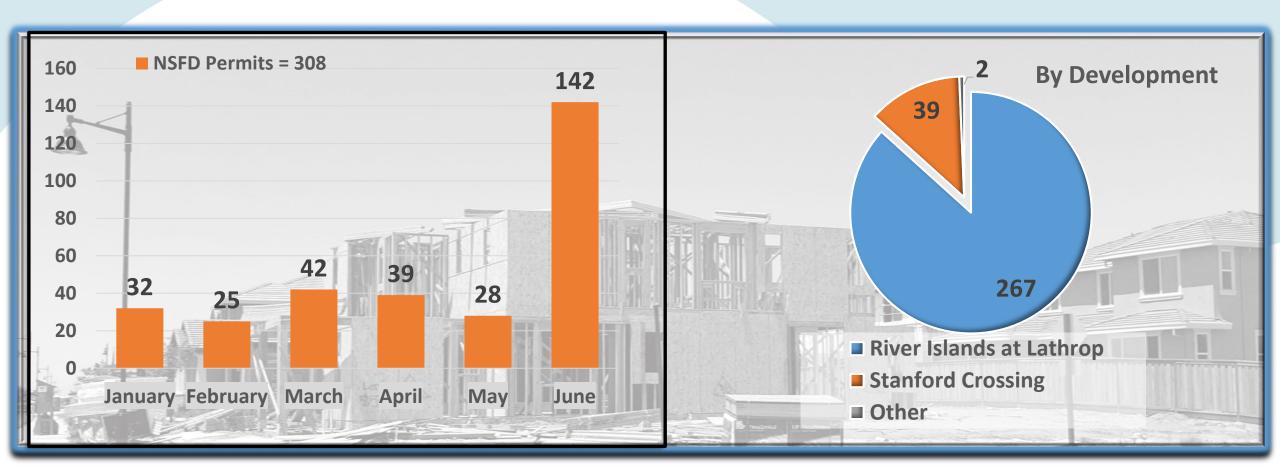

# **RESIDENTIAL UPDATE**

New Single Family Dwelling Unit Permits Issued – **YTD\* = 308** 

### LathropSMART

\* YTD = January 1 – June 30, 2020