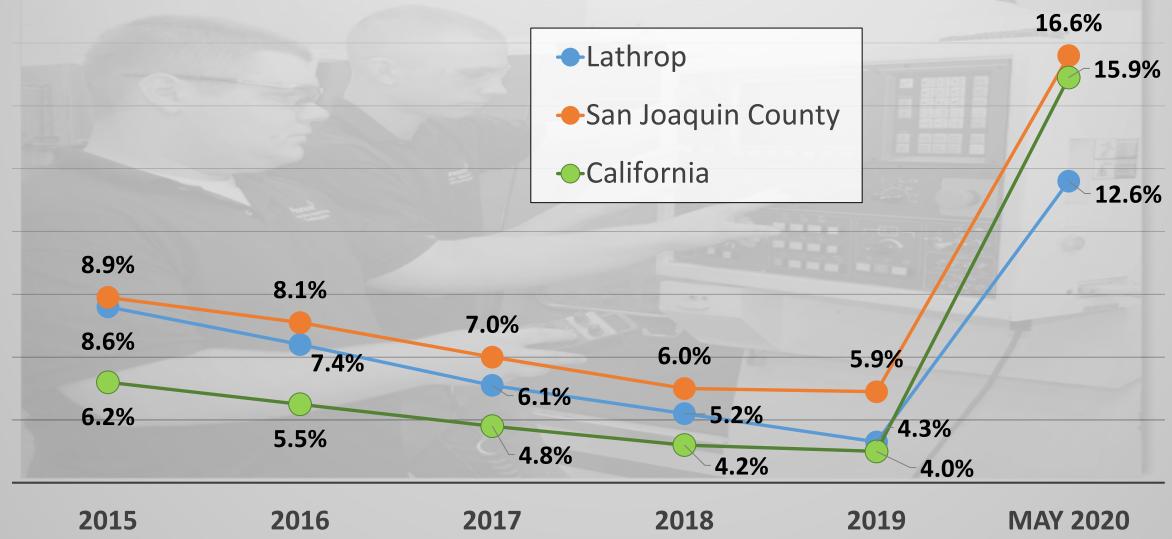

of Towne Centre Dr.









### LathropSMART

ci.lathrop.ca.us

# **RESIDENTIAL UPDATE**

### **HOME SALES**

January 1 – June 16, 2020

# River Islands = 262

# Stanford Crossing = 41\*

\* Sales Offices Opened May 1, 2020



### **Lathrop**SMART

# **RESIDENTIAL UPDATE**

New Single Family Dwelling Unit Permits Issued – **YTD\* = 308** 



### LathropSMART

\* YTD = January 1 – June 30, 2020

# INDUSTRIAL UPDATE

- Crossroads Commerce Center

   Simwon Expansion 381ksf ± & 83 New Jobs
   Planned Spec Bldgs 320ksf & 189ksf
- North Crossroads Business Center • Building # 2 – 721,000 sf
- Tri-Point Logistics Center
  - Building #5 266,249 sf
  - $\,\circ\,$  Building #6 181,569 sf
  - $\,\circ\,$  Building #7 109,609 sf



### LathropSMART

### LABOR MARKET STATISTICS UNEMPLOYMENT TRENDS



### COMMUNITY UPDATE LATHROP COVID-19 GRANTS

#### RESIDENTS

EMERGENCY GENERAL ASSISTANCE GRANTS ROUND 2 OF EGA FUNDING AVAILABLE 7/1/2020

- CDBG-CV FEDERAL FUNDING
- **DIRECT FINANCIAL IMPACT FROM COVID-19**
- FOR PAST DUE RENT & ESSENTIAL UTILITIES
- LOW INCOME ELIGIBILITY
- UP TO \$3,200 PER HOUSEHOLD



### **BUSINESSES**

#### SMALL BUSINESS ASSISTANCE GRANTS FUNDING STILL AVAILABLE

- MEASURE D FUNDING
- **DIRECT FINANCIAL IMPACT FROM COVID-19**
- FOR RENT, INVENTORY, PAYROLL, EQUIPMENT
- 3 20 EMPLOYEES
- \$5,000 PER ELIGIBLE BUSINESS



**43** Businesses Awarded Total of \$**215,000** 

# **Applications Available at**

www.ci.Lathrop.ca.us/economic-development/page/covid-19-grants LathropSMART



ci.lathrop.ca.us

Source: www.indeed.com and www.CalJobs.ca.gov

### LOOKING FOR A