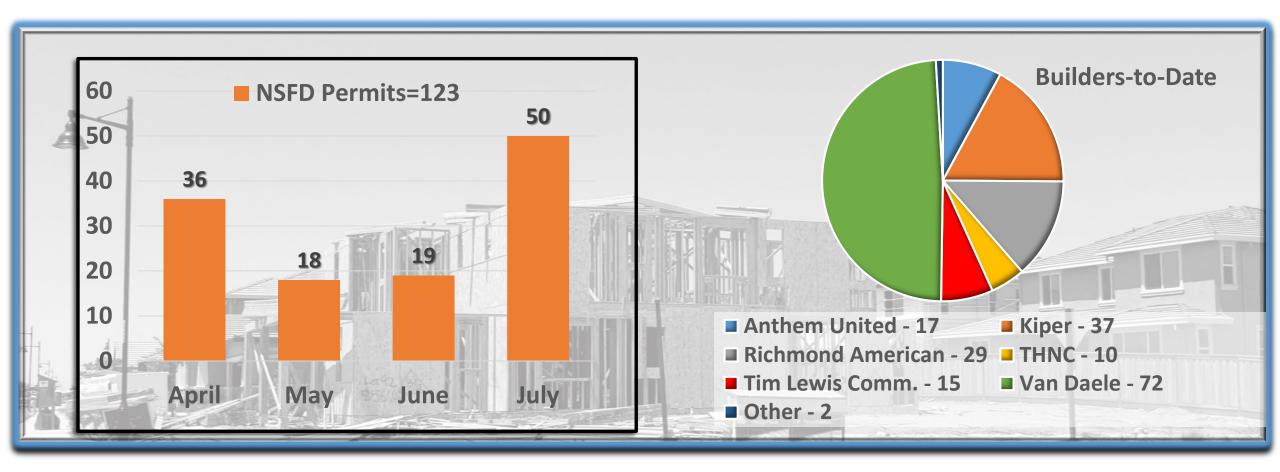

#### RESIDENTIAL UPDATE

New Single Family Dwelling Unit Permits Issued – YTD\* = 215

<sup>\*</sup> YTD = January 1 – July 31, 2019