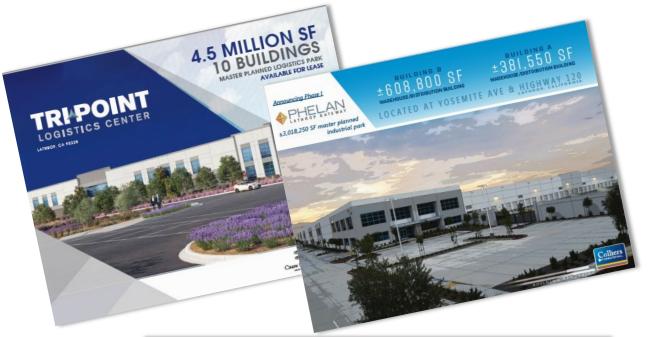

#### INDUSTRIAL UPDATE

- TriPoint Logistics Center
  - Wayfair September 2019
- Phelan Lathrop Gateway
  - Spec Buildings A & B 1 mil. SF
- Crossroads Commerce Center
  - Tesla Complete
  - Planned Spec Bldgs. 320ksf & 189ksf
  - ER Carpenter Building Tenant Interest
- North Crossroads Business Center
  - Building # 2 In Planning Process
  - Investor/Developer Interest in LBA North Site