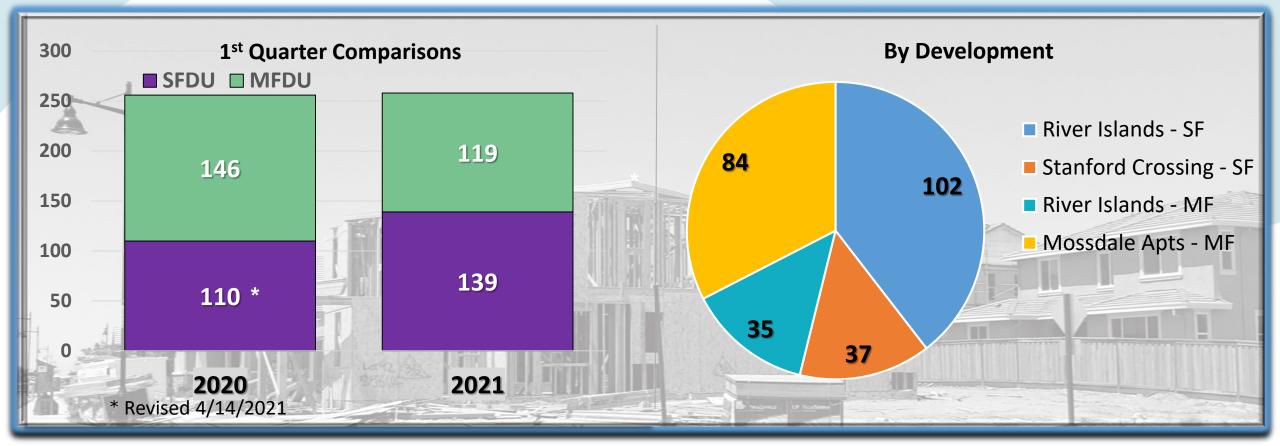

## RESIDENTIAL UPDATE

New Single Family Dwelling Unit Permits Issued Multi Family Dwelling Unit Permits Issued

258 Residential Permits Issued 1Q2021

YTD\* = 139 YTD\* = 119