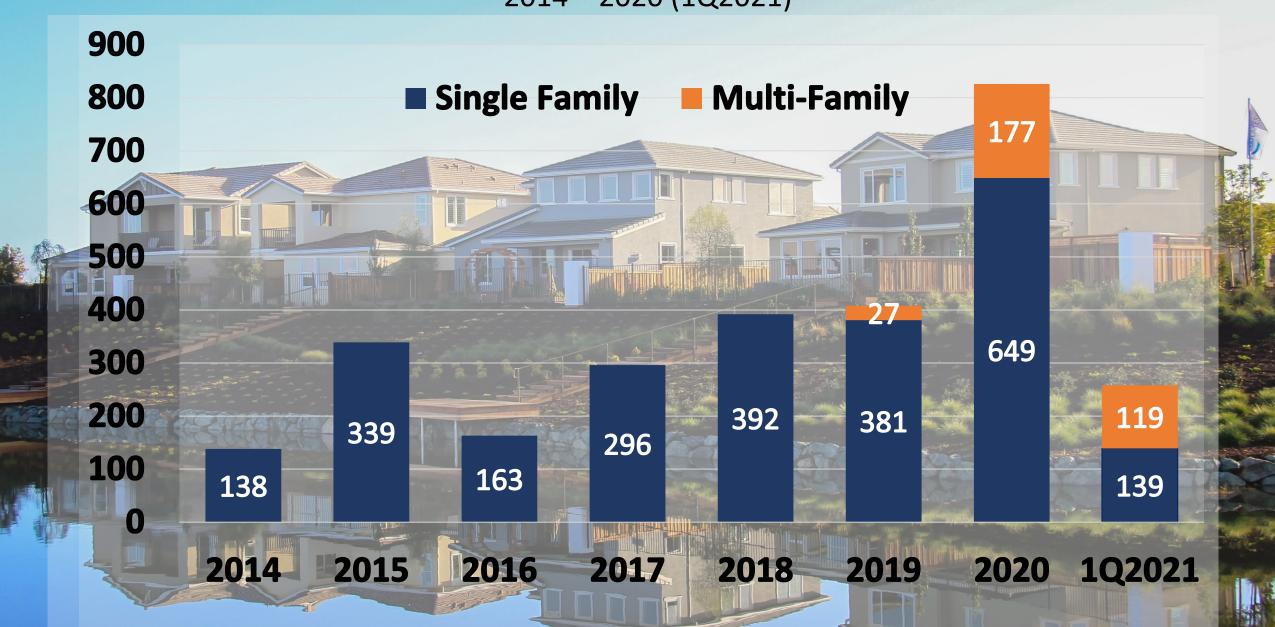

al Letter 3/18/2020
  - ✓ Forwarded Request for Subsequent Approvers
- <u>1</u> of 4 properties has been resolved
- 18 Emails/Calls to USPS for Status Update

## RETAIL/COMMERCIAL UPDATE



















LathropSMART

### RESIDENTIAL UPDATE

#### **MULTI-FAMILY DEVELOPMENT**

- Towne Centre Apartments
  - > 146 Apartment Units

www.TowneCentreApartmentHomes.com



- Mossdale Apartments
  - 204 Apartment Units





### RESIDENTIAL UPDATE

#### **NEW HOME SALES**

January 1 – March 31, 2021

River Islands = 156

Stanford Crossing = 71



## RESIDENTIAL UPDATE

New Single Family Dwelling Unit Permits Issued Multi Family Dwelling Unit Permits Issued

258 Residential Permits Issued 1Q2021

YTD\* = 139 YTD\* = 119



#### City of Lathrop – Housing Permits Issued by Year

2014 - 2020 (1Q2021)



### INDUSTRIAL UPDATE

- Crossroads Commerce Center
  - 550 Tesla Drive 197,124 sf (Under Construction)
  - 16700 Harlan Rd 346,860 sf (Under Construction)
- Lathrop Gateway Business Park
  - Building #1 381,555 sf (Under Construction)
  - Building #2 609,349 sf (Under Construction)
- North Crossroads Business Center
  - Building # 2 649,380 sf (Under Review)
- Tri-Point Logistics Center
  - Building #3 921,676 sf (Under Construction)
  - Building #5 266,255 sf (Under Construction)
  - Building #6 181,569 sf (Under Construction)
  - Building #7 109,609 sf (Under Construction)





# COMMUNITY UPDATE LATHROP COVID-19 GRANTS

#### **RESIDENTS**

#### **EMERGENCY GENERAL ASSISTANCE GRANTS**

FEDERALLY FUNDED THROUGH CDBG



44 Households Awarded to Date Total of \$112,918.71

#### PROGRAM G