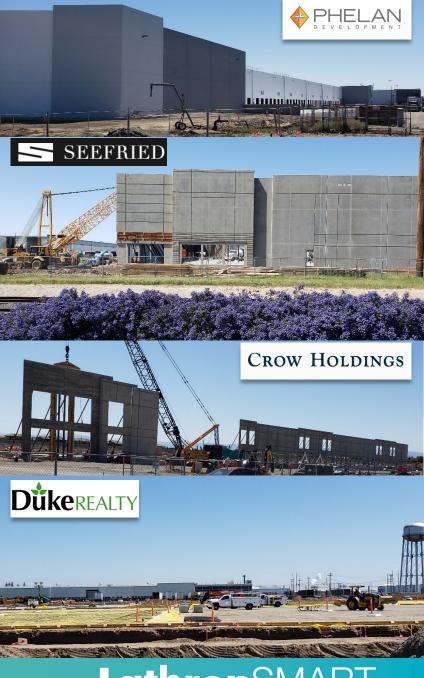

### INDUSTRIAL UPDATE

- Crossroads Commerce Center
  - 550 Tesla Drive 197,124 sf (Under Construction)
  - 16700 Harlan Rd 346,860 sf (Under Construction)
- Lathrop Gateway Business Park
  - Building #1 381,555 sf (Under Construction)
  - Building #2 609,349 sf (Under Construction)
- North Crossroads Business Center
  - Building # 2 649,380 sf (Under Review)
- Tri-Point Logistics Center
  - Building #3 921,676 sf (Under Construction)
  - Building #5 266,255 sf (Under Construction)
  - Building #6 181,569 sf (Under Construction)
  - Building #7 109,609 sf (Under Construction)