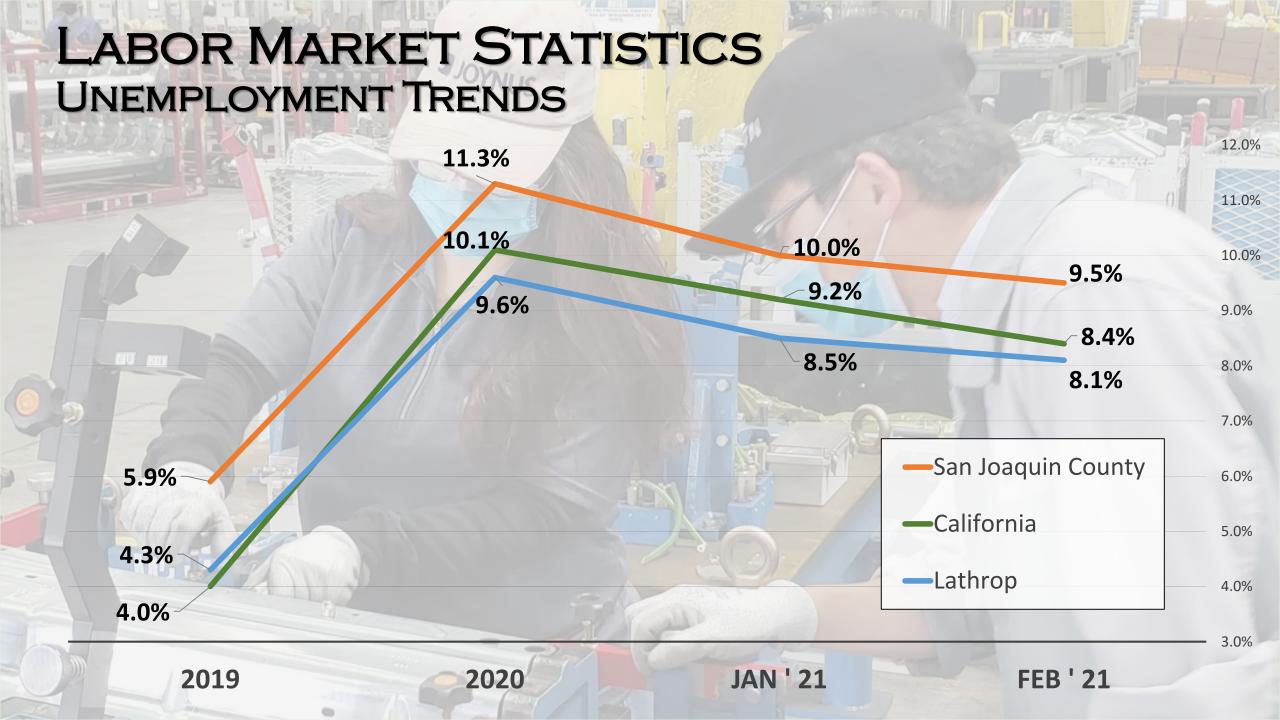

lling Unit Permits Issued Multi Family Dwelling Unit Permits Issued

258 Residential Permits Issued 1Q2021

YTD\* = 139 YTD\* = 119



#### City of Lathrop – Housing Permits Issued by Year

2014 - 2020 (1Q2021)



### INDUSTRIAL UPDATE

- Crossroads Commerce Center
  - 550 Tesla Drive 197,124 sf (Under Construction)
  - 16700 Harlan Rd 346,860 sf (Under Construction)
- Lathrop Gateway Business Park
  - Building #1 381,555 sf (Under Construction)
  - Building #2 609,349 sf (Under Construction)
- North Crossroads Business Center
  - Building # 2 649,380 sf (Under Review)
- Tri-Point Logistics Center
  - Building #3 921,676 sf (Under Construction)
  - Building #5 266,255 sf (Under Construction)
  - Building #6 181,569 sf (Under Construction)
  - Building #7 109,609 sf (Under Construction)





# COMMUNITY UPDATE LATHROP COVID-19 GRANTS

#### **RESIDENTS**

#### **EMERGENCY GENERAL ASSISTANCE GRANTS**

FEDERALLY FUNDED THROUGH CDBG



44 Households Awarded to Date Total of \$112,918.71

#### PROGRAM GUIDELINES, CRITERIA AND ELIGIBILITY

- DIRECT FINANCIAL IMPACT FROM COVID-19
- FOR PAST DUE RENT & ESSENTIAL UTILITIES
- LOW INCOME ELIGIBILITY
- UP TO \$3,200 PER HOUSEHOLD



# Still Accepting Applications

www.ci.Lathrop.ca.us/economic-development/page/covid-19-grants

































JPMORGAN CHASE & CO.













HANDLING CONCEPTS CORPORATION

MANAGEMENT
CULTURE GROUNDED IN H.E.A.R.T.

















Source: www.indeed.com and www.CalJobs.ca.gov

All company names are trademarks<sup>™</sup> or registered<sup>®</sup> trademarks of their respective holders. U