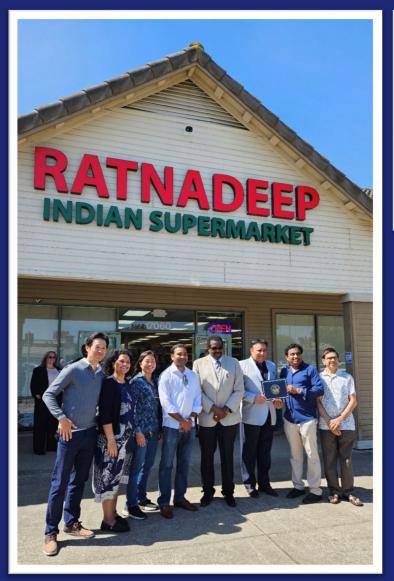

#### New Businesses

| Name                               | Address              | Type / Product                   |
|------------------------------------|----------------------|----------------------------------|
| Ulavacharu Tiffins Express Lathrop | 16609 S. Harlan Road | Restaurant                       |
| Ratnadeep Indian Supermarket       | 17060 S. Harlan Road | Indian Supermarket               |
| Lathrop Transit                    | 16925 S. Harlan Road | Bus & Dial-a-Ride Services       |
| Change with ABA                    | 16974 S. Harlan Road | Specialized Services for Autism  |
| Regus HQ                           | 17036 S. Harlan Road | Coworking Office Space           |
| Mech Finix Labs                    | 17910 Murphy Parkway | Training - Robotics, IoT, Coding |
|                                    | _                    |                                  |