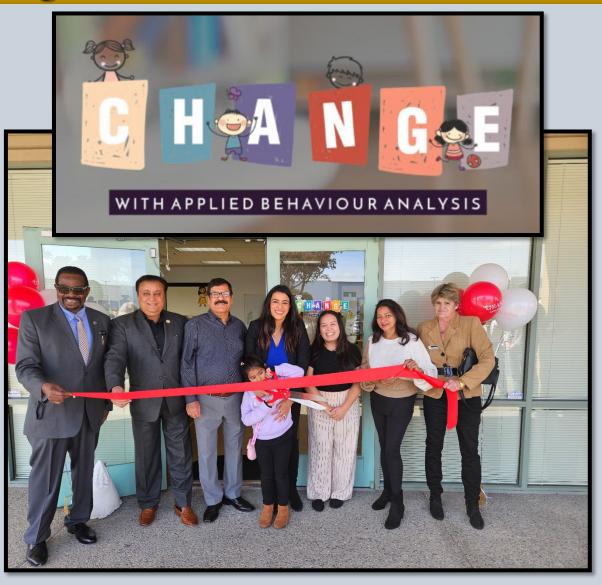

#### New Businesses

| Name                               | Address              | Type / Product                   |
|------------------------------------|----------------------|----------------------------------|
| Ulavacharu Tiffins Express Lathrop | 16609 S. Harlan Road | Restaurant                       |
| Ratnadeep Indian Supermarket       | 17060 S. Harlan Road | Indian Supermarket               |
| Lathrop Transit                    | 16925 S. Harlan Road | Bus & Dial-a-Ride Services       |
| Change with ABA                    | 16974 S. Harlan Road | Specialized Services for Autism  |
| Regus HQ                           | 17036 S. Harlan Road | Coworking Office Space           |
| Mech Finix Labs                    | 17910 Murphy Parkway | Training - Robotics, IoT, Coding |
|                                    | _                    |                                  |