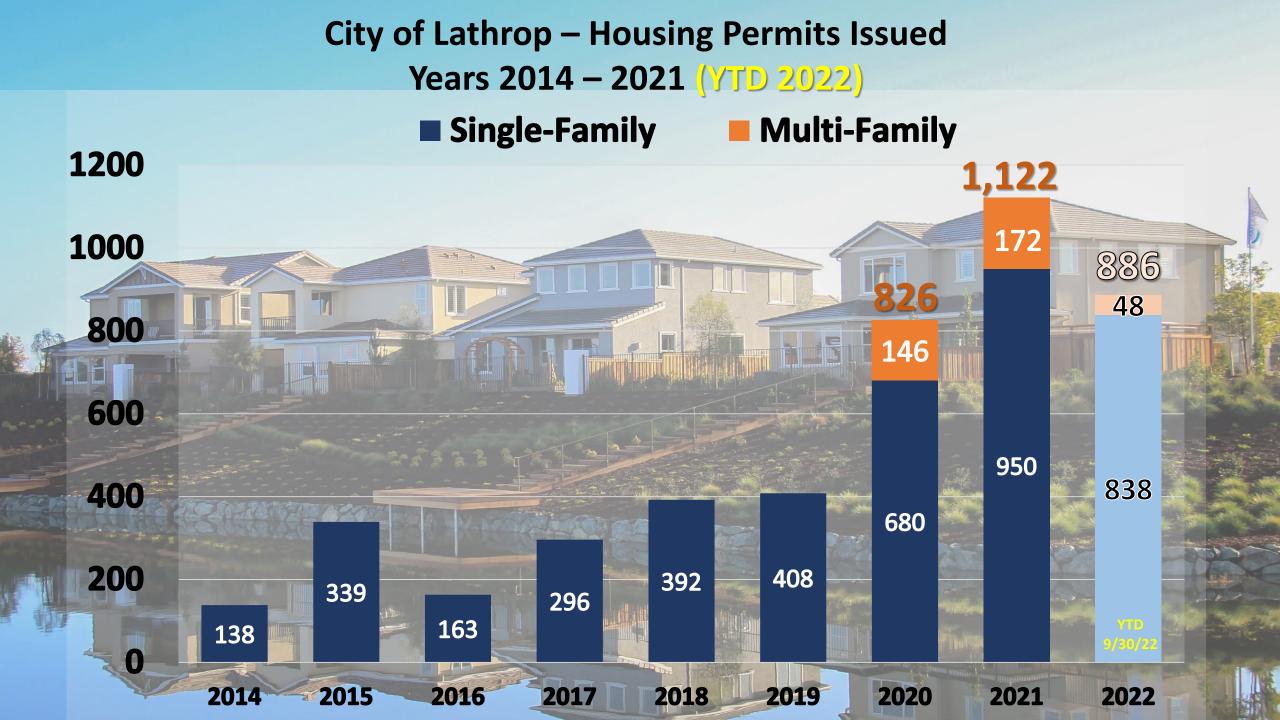

#### RESIDENTIAL UPDATE

**NEW HOME SALES =** 

January 1 – August 31, 2022

River Islands = 397

Stanford Crossing = 164

TARGET

TACO BELL

GHIRARDELLI