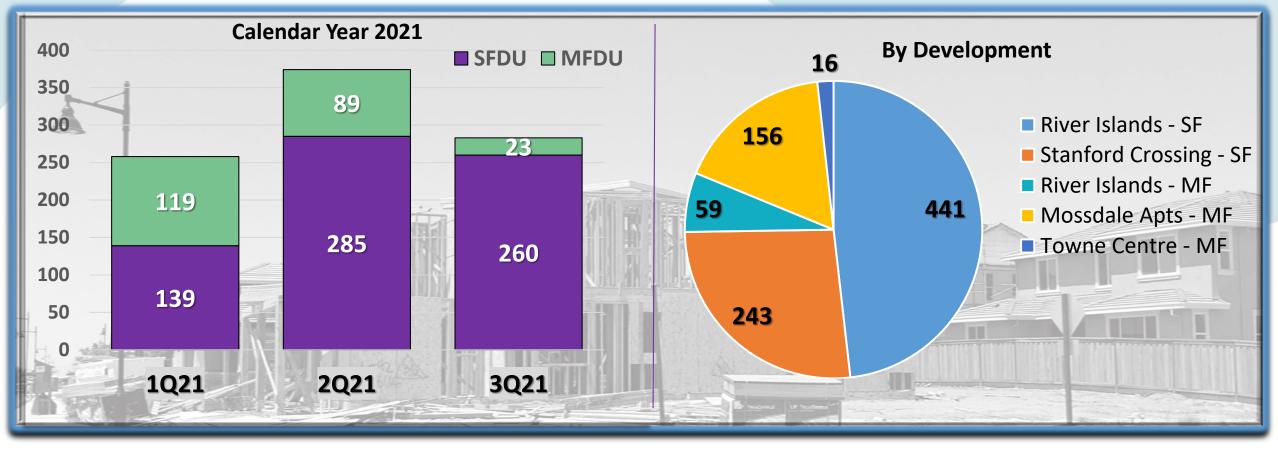

#### **NEW HOME SALES**

January 1 – September 30, 2021

River Islands = 414

# Stanford Crossing = 217

## **RESIDENTIAL UPDATE**

New Single Family Dwelling Unit Permits Issued Multi Family Dwelling Unit Permits Issued <u>YTD\* = 684</u> YTD\* = 231

#### 915 Residential Permits Issued Jan – Sept 2021

ci.lathrop.ca.us

\* YTD = January 1 – September 30, 2021