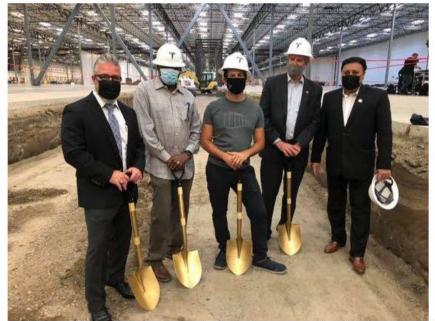

#### LATHROP LANDS TESLA MEGA BATTERY PLANT

Going in next door to existing Tesla parts plant inside JC Penney's former distribution center

Tesla broke ground on a new manufacturing facility in Lathrop – which will be housed in an old J.C. Penney distribution center. Shown with Tesla officials are, on the left, City Manager Steve Salvatore and Councilman Paul Akinjo with Mayor Sonny Dhaliwal on the right.

JASON CAMPBELL *The Bulletin* Published: Sep 23, 2021, 11:57 PM

When Tesla announced that Lathrop would be the site of a plant that manufactures parts for the