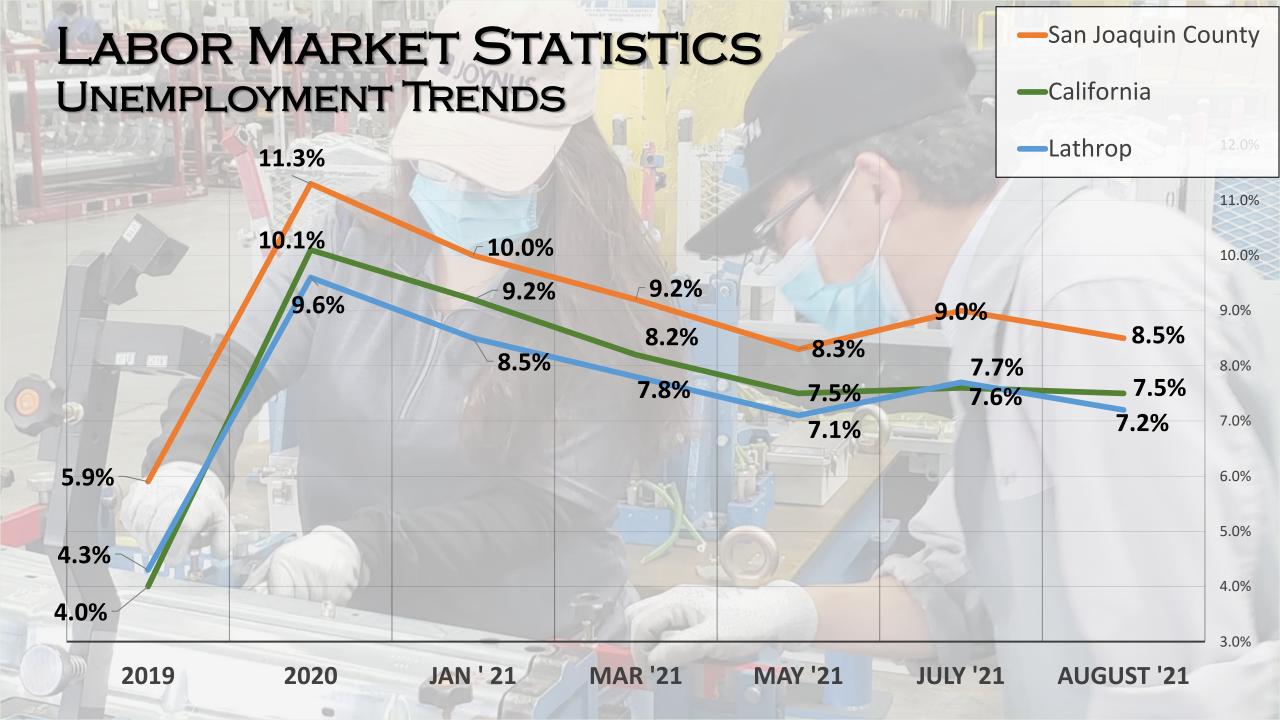

#### RESOURCE CORNER

Looking for a Job? Starting a New Business? Need Workforce Training?

Try these resources: San Joaquin County WorkNet SICWORKNET.ORG

> EDD CalJOBs CALJOBS.CA.GOV

San Joaquin Delta College DELTACOLLEGE.EDU

Small Business Development Center DELTACOLLEGE.EDU/DEPARTMENT/SMALL-BUSINESS-DEVELOPMENT-CENTER

> University of the Pacific PACIFIC.EDU

Bererd College (Innovative degrees-lifelong learning programs) EDUCATION.PACIFIC.EDU/EDUCATION

Osher Lifelong Learning Institute (Designed for people ages 50+) EDUCATION.PACIFIC.EDU/EDUCATION/ OSHER-LIFELONG-INSTITUTE