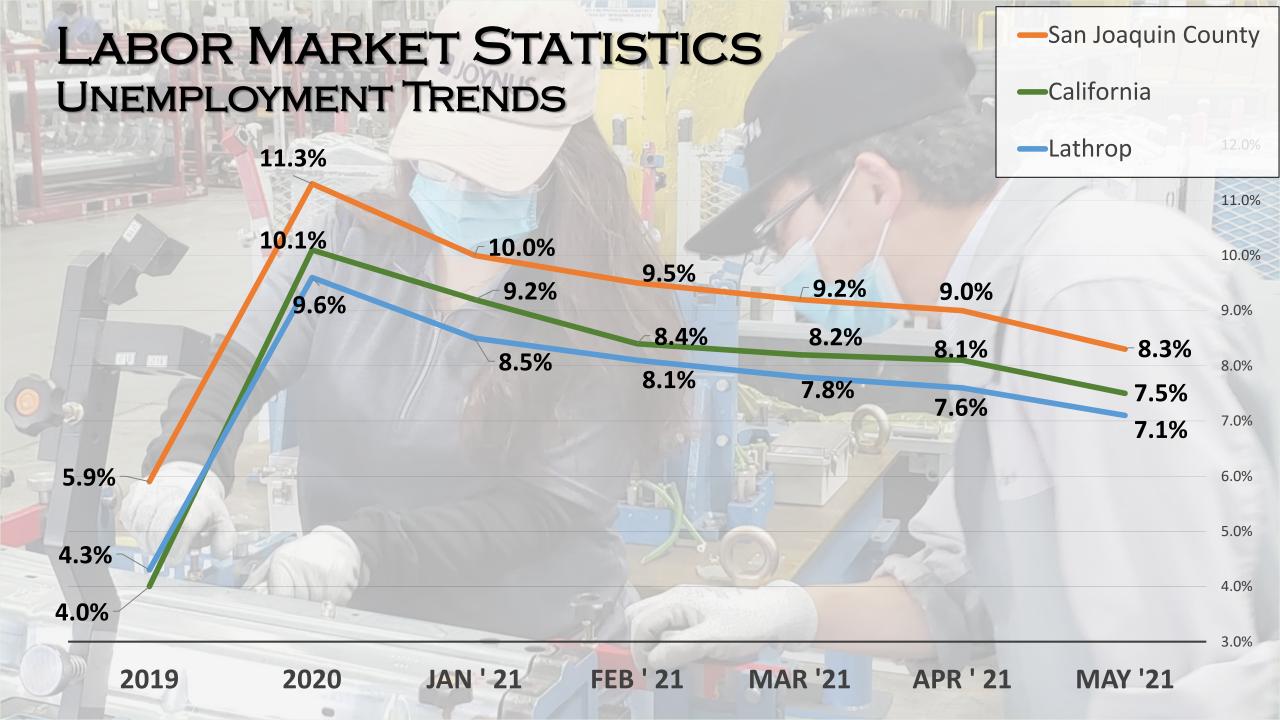

quin County will match the purchase up to \$100.00









### RESIDENTIAL UPDATE

#### **MULTI-FAMILY DEVELOPMENT**

- Towne Centre Apartments
  - > 146 Apartment Units

www.TowneCentreApartmentHomes.com



- Mossdale Apartments
  - 204 Apartment Units





### RESIDENTIAL UPDATE

#### **NEW HOME SALES**

January 1 – June 30, 2021

River Islands = 251\*

Stanford Crossing = 151



<sup>\*</sup> Home Sales Reported through May 2021

## RESIDENTIAL UPDATE

New Single Family Dwelling Unit Permits Issued Multi Family Dwelling Unit Permits Issued

601 Residential Permits Issued Jan – June 2021



#### City of Lathrop - Housing Permits Issued by Year

2014 - 2020 (2021 YTD as of 6/30)



# NEW

### Quarterly Newsletter to Residents











https://www.ci.Lathrop.ca.us/economic-development



# COMMUNITY UPDATE LATHROP COVID-19 GRANTS

#### **RESIDENTS**

#### **EMERGENCY GENERAL ASSISTANCE GRANTS**

FEDERALLY FUNDED THROUGH CDBG



48 Households Awarded to Date Total of \$121,702.27

#### PROGRAM GUIDELINES, CRITERIA AND ELIGIBILITY

- DIRECT FINANCIAL IMPACT FROM COVID-19
- FOR PAST DUE RENT & ESSENTIAL UTILITIES
- LOW INCOME ELIGIBILITY
- UP TO \$3,200 PER HOUSEHOLD



# Still Accepting Applications

www.ci.Lathrop.ca.us/economic-development/page/covid-19-grants



J.B. HUNT



















wayfair























Source: www.indeed.com and www.CalJobs.ca.gov

# LOOKING FOR A JOB? STARTING A NEW BUSINESS? NEED TRAINING?

- Local Resources
  - San Joaquin County WorkNet <a href="SJCWORKNET.ORG">SJCWORKNET.ORG</a>
  - EDD CalJobs
     CALJOBS.CA.GOV
  - Small Busin