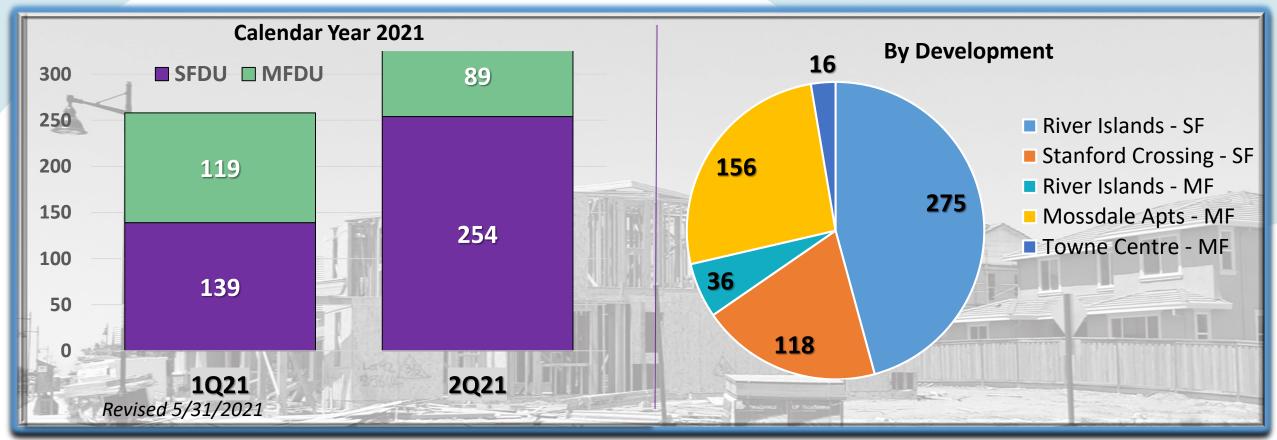

## RESIDENTIAL UPDATE

New Single Family Dwelling Unit Permits Issued Multi Family Dwelling Unit Permits Issued

601 Residential Permits Issued Jan – June 2021