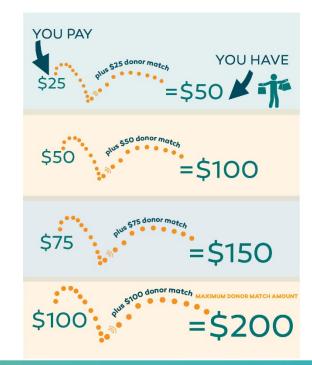

#### **Gift Cards for use at Lathrop Small Businesses**

- 1. Download App "RAD Card"
- 2. Select "Lathrop" to see participating businesses
- 3. Purchase a gift card through the App for a business
- 4. San Joaquin County will match the purchase up to \$100.00