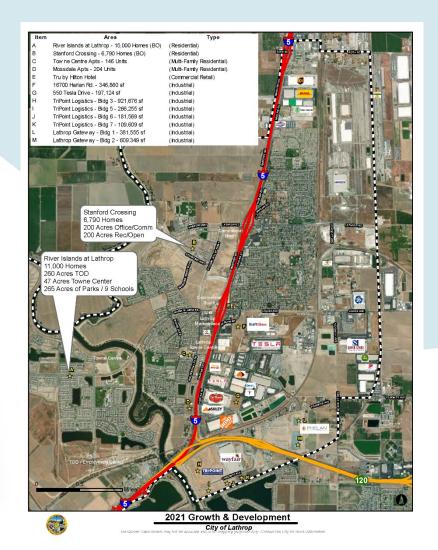

### RESIDENTIAL UPDATE

#### **MULTI-FAMILY DEVELOPMENT**

- Towne Centre Apartments
  - > 146 Apartment Units

www.TowneCentreApartmentHomes.com

- Mossdale Apartments
  - 204 Apartment Units

#### **NEW HOME SALES**

January 1 – June 30, 2021

River Islands = 251\*

Stanford Crossing = 151

<sup>\*</sup> Home Sales Reported through May 2021

## RESIDENTIAL UPDATE

New Single Family Dwelling Unit Permits Issued Multi Family Dwelling Unit Permits Issued

601 Residential Permits Issued Jan – June 2021