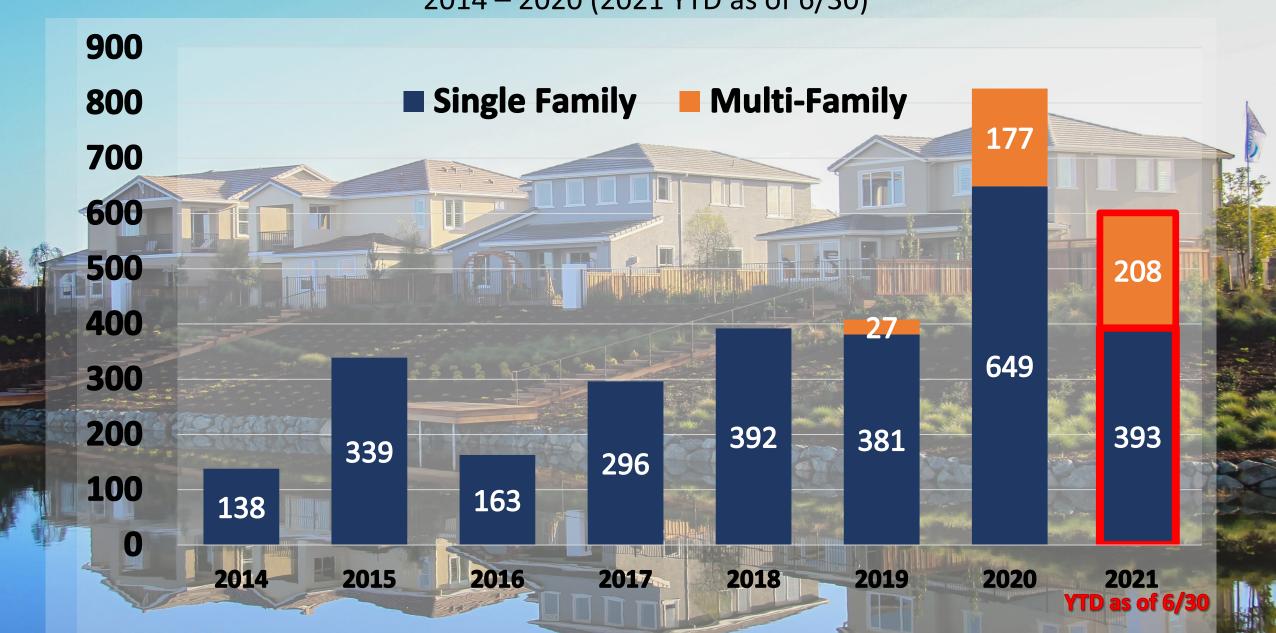

#### City of Lathrop - Housing Permits Issued by Year

2014 - 2020 (2021 YTD as of 6/30)