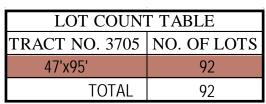

| NO. OF LOTS |  |
| 60'x100'         | 68          |  |
| 60'x 90' (Alley) | 44          |  |
| 50'x100'         | 4           |  |
| TOTAL            | 116         |  |
|                  |             |  |

| LOT COUNT TABLE  |             |  |
|------------------|-------------|--|
| TRACT NO. 3703   | NO. OF LOTS |  |
| 50'x100'         | 117         |  |
| 60'x 90' (Alley) | 4           |  |
| TOTAL            | 121         |  |
|                  |             |  |

| LOT COUNT TABLE |             |  |
|-----------------|-------------|--|
| TRACT NO. 3704  | NO. OF LOTS |  |
| 70'x100'        | 55          |  |
| 100'x125'       | 9           |  |
| TOTAL           | 64          |  |
| VILLAGE C TOTAL | 301         |  |

· • • • • • • • • • •

MILLIN,

- HINY

## VILLAGE I SUMMARY



## VILLAGE B SUMMARY

| LOT COUNT TABLE |             |  |  |
|-----------------|-------------|--|--|
| TRACT NO. 3706  | NO. OF LOTS |  |  |
| 50'x80'         | 105         |  |  |
| TOTAL           | 105         |  |  |

RIVER ISLANDS TECHNOLOGY ACADEMY (CHARTER SCHOOL)

**FUTURE COMMUNITY GATEWAY** 

COMMUNITY GATEWAY (ENTRY FOUNTAIN/COVERED BRIDGE)

**DISTRICT GATEWAY** 

NEIGHBORHOOD GATEWAY

MICHAEL W. VEGA MEMORIAL

ARBOR/FRAME

SHADE STRUCTURE

COMMUNITY WALL 7FT TALL

VIEW FENCE 6FT TALL

**OPEN SPACE FENCE 3FT TALL** 

BOLLARDS

LOW RETAINING WALL AT FRONTING LOTS

MICHAEL W. VEGA NEIGHBORHOOD PARK

**POCKET PARK** 

MAN-MADE WETLAND

RIVER EDGE LANDSCAPE

**WATER JET**