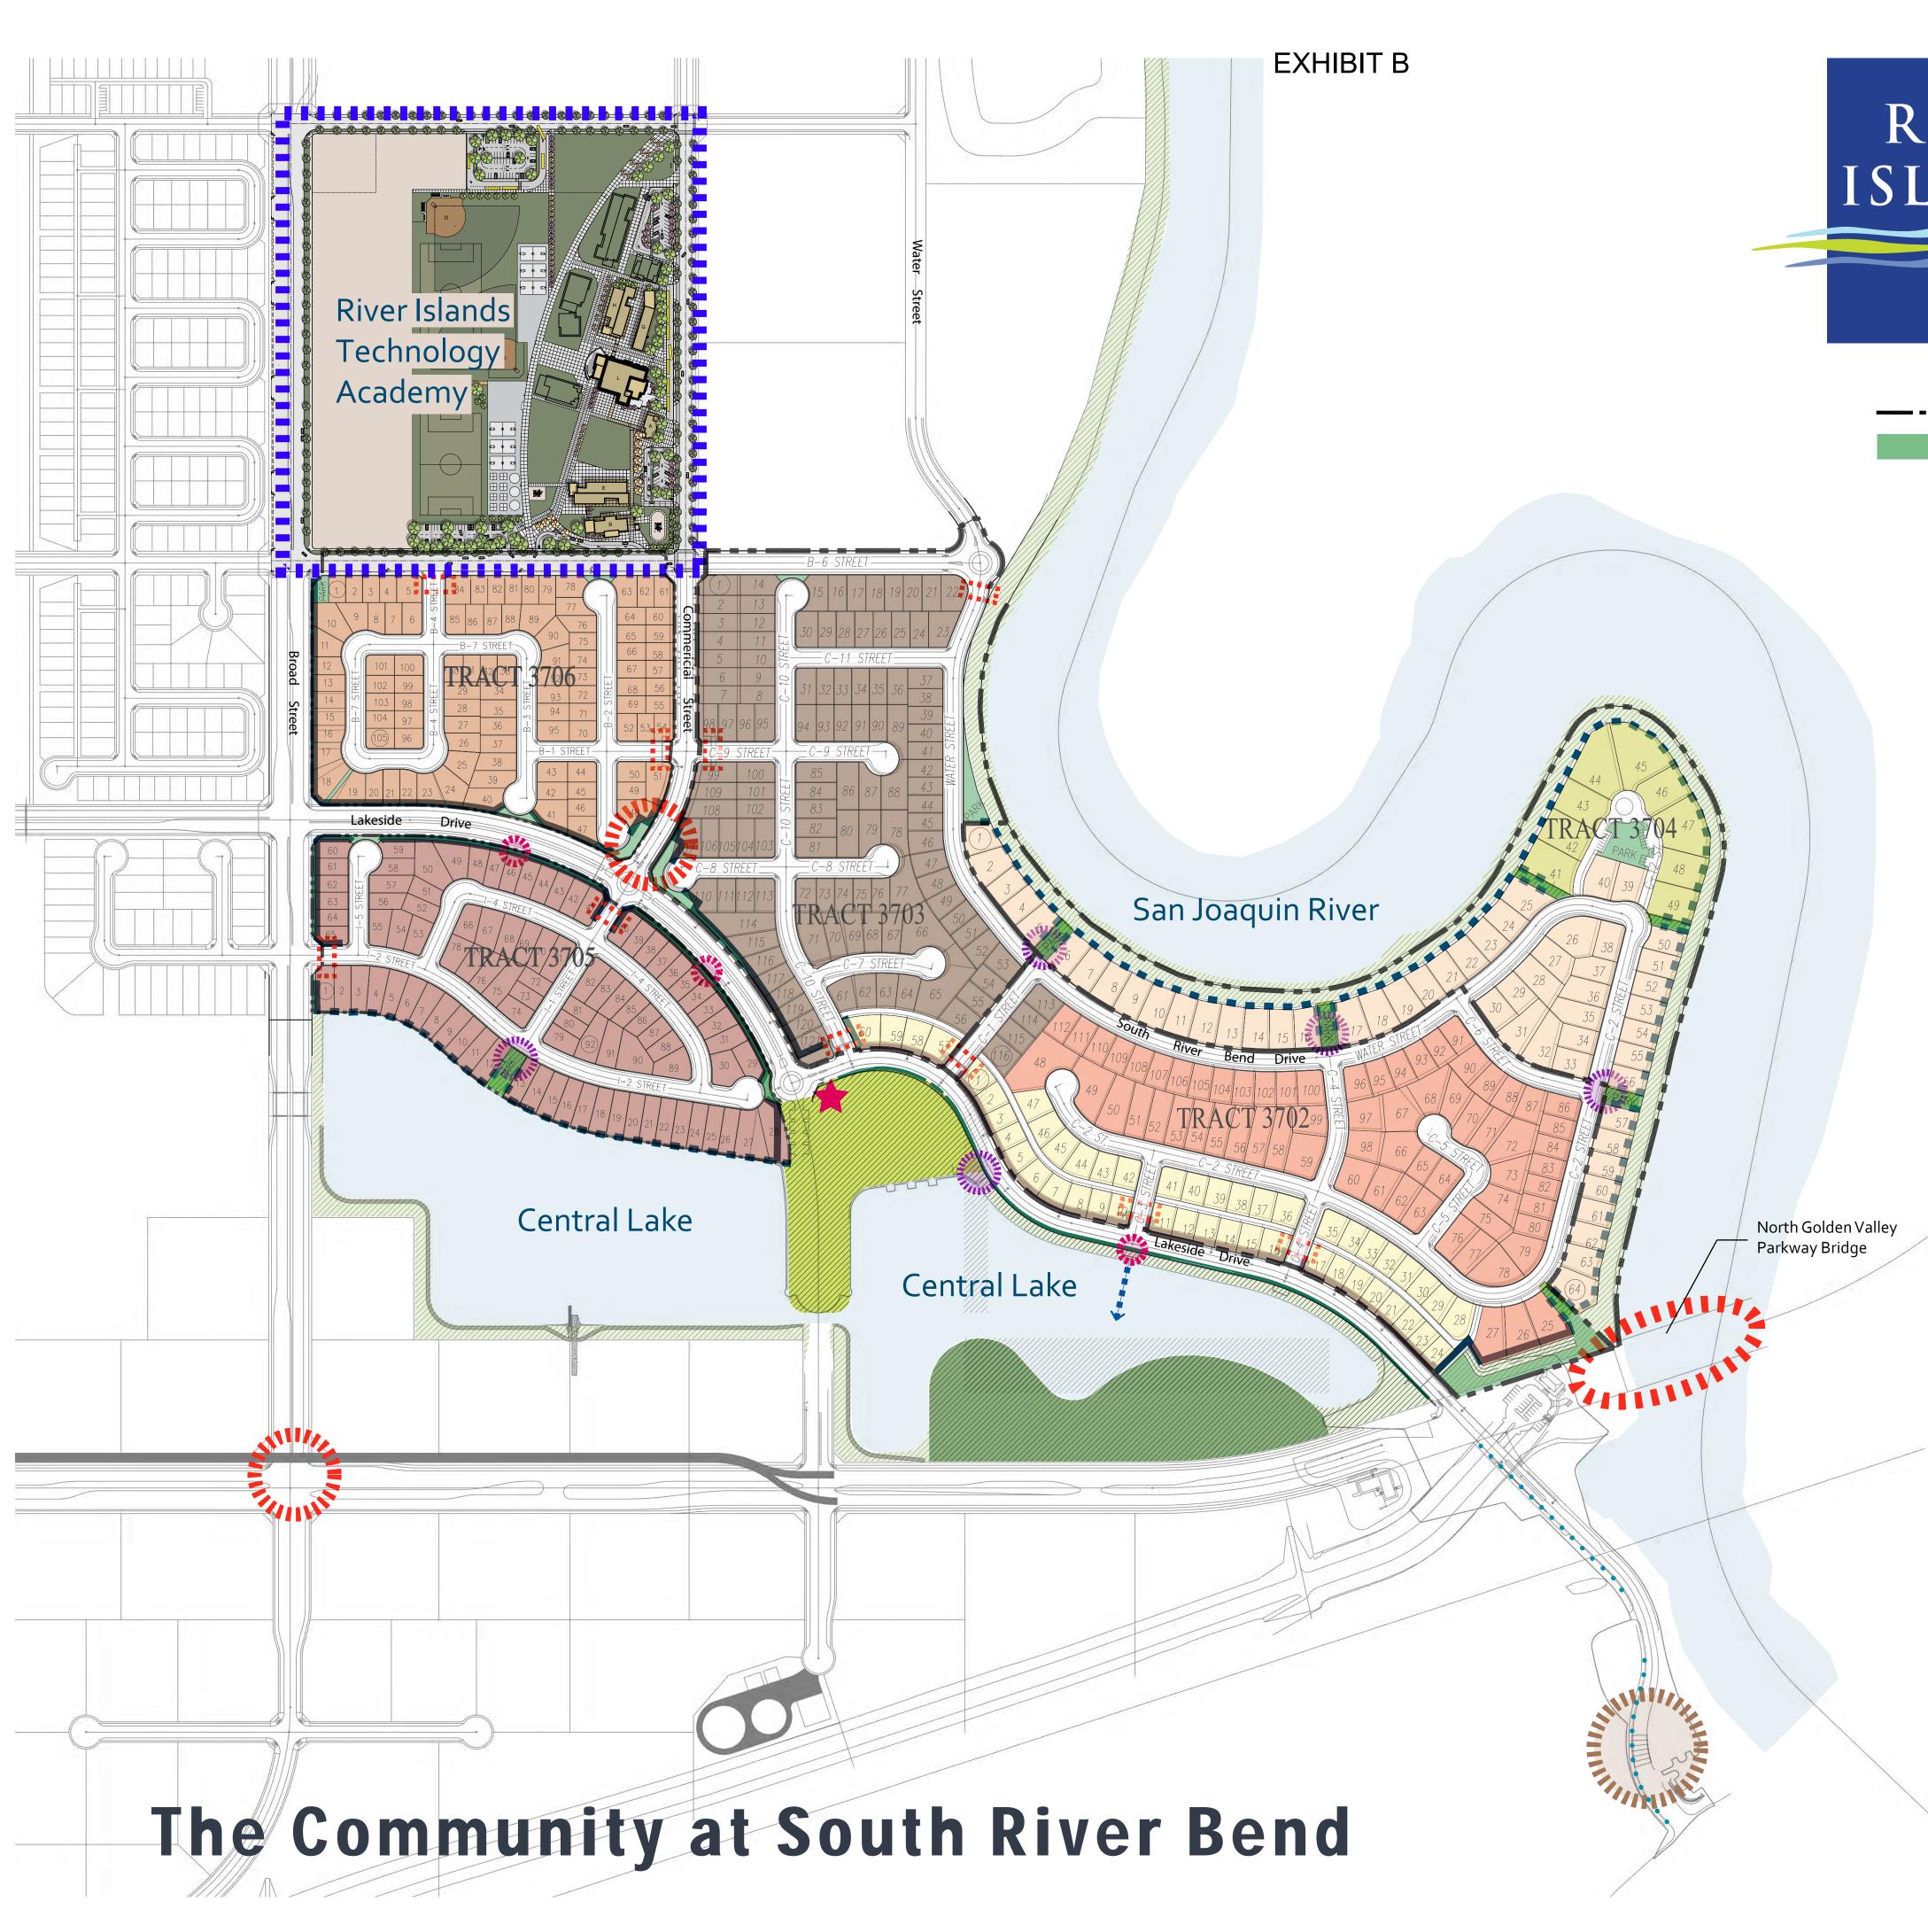

## **LEGEND**

PARK/OPEN SPACE

| VILLAGE | С | SUMM | IARY |
|---------|---|------|------|
|         |   |      |      |

| LOT COUNT TABLE  |             |  |
|------------------|-------------|--|
| TRACT NO. 3702   | NO. OF LOTS |  |
| 60'x100'         | 68          |  |
| 60'x 90' (Alley) | 44          |  |
| 50'x100'         | 4           |  |
| TOTAL            | 116         |  |
|                  |             |  |

| LOT COUNT TABLE  |             |  |
|------------------|-------------|--|
| TRACT NO. 3703   | NO. OF LOTS |  |
| 50'x100'         | 117         |  |
| 60'x 90' (Alley) | 4           |  |
| TOTAL            | 121         |  |
|                  |             |  |

| LOT COUNT TABLE |             |  |
|-----------------|-------------|--|
| TRACT NO. 3704  | NO. OF LOTS |  |
| 70'x100'        | 55          |  |
| 100'x125'       | 9           |  |
| TOTAL           | 64          |  |
| VILLAGE C TOTAL | 301         |  |

## VILLAGE B SUMMARY

| LOT COUNT TABLE |             |  |  |
|-----------------|-------------|--|--|
| TRACT NO. 3706  | NO. OF LOTS |  |  |
| 50'x80'         | 105         |  |  |
| TOTAL           | 105         |  |  |

RIVER ISLANDS TECHNOLOGY ACADEMY (CHARTER SCHOOL)

**FUTURE COMMUNITY GATEWAY** 

COMMUNITY GATEWAY (ENTRY FOUNTAIN/COVERED BRIDGE)

**DISTRICT GATEWAY** 

NEIGHBORHOOD GATEWAY

MICHAEL W. VEGA MEMORIAL

ARBOR/FRAME

SHADE STRUCTURE

COMMUNITY WALL 7FT TALL

VIEW FENCE 6FT TALL

**OPEN SPACE FENCE 3FT TALL** 

BOLLARDS

LOW RETAINING WALL AT FRONTING LOTS

MICHAEL W. VEGA NEIGHBORHOOD PARK

**POCKET PARK** 

MAN-MADE WETLAND

RIVER EDGE LANDSCAPE

**WATER JET**