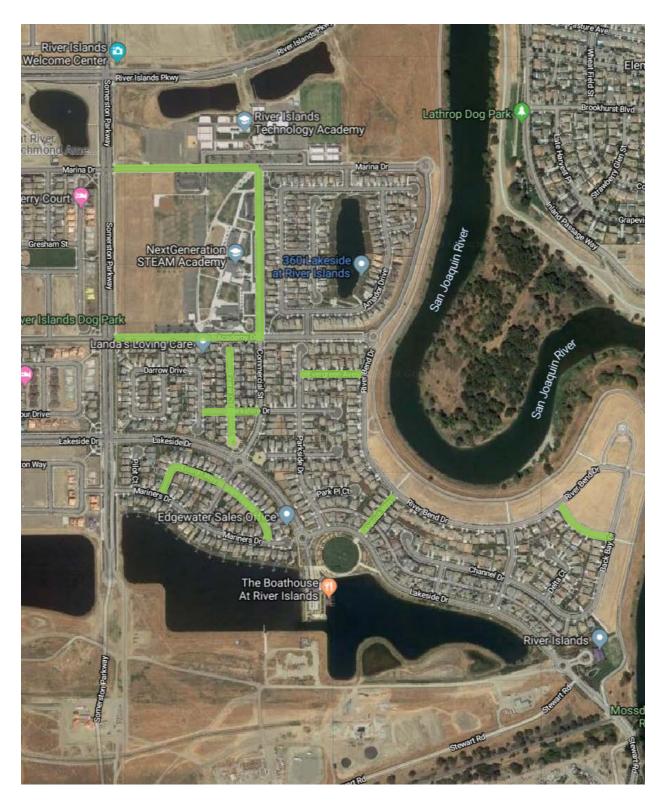

| ROAD NAME                           | BEGIN LOCATION           | END LOCATION             | LENGTH | WIDTH | AREA SF | AREA SY |
|-------------------------------------|--------------------------|--------------------------|--------|-------|---------|---------|
| MARINA DR - OUTSIDE LANE CLOSED     | SOMERSTON PKWY           | COMMERCIAL ST            |        |       | 40,155  | 4,462   |
| COMMERCIAL ST - OUTSIDE LANE CLOSED | MARINA DR                | ACADAMY DR               |        |       | 43,836  | 4,871   |
| ACADAMY DR - OUTSIDE LANE CLOSED    | SOMERSTON PKWY           | COMMERCIAL ST            |        |       | 40,155  | 4,462   |
| RIVER ISLAND PKWY - OUTSIDE LANES   | McKEE BLVD. INTERSECTION | McKEE BLVD. INTERSECTION |        | -     | 16,429  | 1,825   |
| ENSIG WAY                           | ADMIRAL WAY              | MARINERS DR              |        |       | 7,650   | 850     |
| NAVIGATOR DR                        | ADMIRAL WAY              | MARINERS DR              |        |       | 32,640  | 3,627   |
| SANDY SHORES DR                     | BACK BAY DR              | RIVER BEND DR            |        |       | 16,490  | 1,832   |
| PATRIOT WAY                         | RIVERBEND DR             | LAKESIDE DR              |        |       | 14,000  | 1,556   |
| EVERGREEN AVE                       | PARKSIDE DR              | RIVERBEND DR             |        |       | 16,150  | 1,794   |
| BERKSHIRE DR                        | COMMERCIAL ST            | DALTON CT                |        | -     | 11,390  | 1,266   |
| EXETER CT                           | BERKSHIRE DR             | END OF CUL DE SAC        |        |       | 19,380  | 2,153   |
| EXETER PL                           | BERKSHIRE DR             | END OF STREET SECTION    |        |       | 6,460   | 718     |
|                                     |                          |                          | 0      |       | 264.735 | 29.415  |

| ROAD NAME                           | BEGIN LOCATION           | END LOCATION              | LENGTH | WIDTH | AREA SF | AREA SY |
|-------------------------------------|--------------------------|---------------------------|--------|-------|---------|---------|
| S. HARLAN RD - OUTSIDE LANES CLOSED | EAST LOUISE AVE          | TACO BELL INTERSECTION    |        |       | 39,809  | 4,423   |
| S. HARLAN RD - OUTSIDE LANES CLOSED | 14150 S. HARLAN RD       | 300' S/O STONEBRIDGE LANE |        |       | 50,454  | 5,606   |
| S. HARLAN RD - FLAGGERS             | SHILLING AVE             | 14150 S. HARLAN RD        |        |       | 10,720  | 1,191   |
| RIVER ISLAND PKWY - INSIDE LANES    | McKEE BLVD. INTERSECTION | McKEE BLVD. INTERSECTION  |        |       | 16,429  | 1,825   |
| BACK BAY DR                         | CHANNEL DR               | RIVERBEND DR              |        |       | 42,500  | 4,722   |
| CHANNEL DR                          | BACK BAY DR              | CHANNEL CT                |        |       | 42,500  | 4,722   |
| CHANNEL CT                          | CHANNEL DR               | END OF CUL DE SAC         |        |       | 14,960  | 1,662   |
| DELTA CT                            | CHANNEL DR               | END OF CUL DE SAC         |        |       | 16,320  | 1,813   |
| WATER WAY                           | CHANNEL DR               | LAKESIDE DR               |        |       | 7,590   | 843     |
| DALTON CT                           | BERKSHIRE DR             | END OF CUL DE SAC         |        |       | 7,820   | 869     |
| DALTON DR                           | BERKSHIRE DR             | DARROW DR                 |        |       | 9,520   | 1,058   |
|                                     |                          |                           | 0      |       | 258.622 | 28.736  |

| ROAD NAME                           | BEGIN LOCATION     | END LOCATION              | LENGTH | WIDTH | AREA SF | AREA SY |
|-------------------------------------|--------------------|---------------------------|--------|-------|---------|---------|
| S. HARLAN RD - INSIDE LANES CLOSED  | EAST LOUISE AVE    | TACO BELL INTERSECTION    |        |       | 39,810  | 4,423   |
| S. HARLAN RD - INSIDE LANES CLOSED  | 14150 S. HARLAN RD | 300' S/O STONEBRIDGE LANE |        |       | 50,454  | 5,606   |
| S. HARLAN RD - FLAGGERS             | SHILLING AVE       | 14150 S. HARLAN RD        |        |       | 10,720  | 1,191   |
| LAKESIDE DR - AM/PM SPLIT W/ DETOUR | SOMERSTON PKWY     | BOATHOUSE ROUND A BOUT    |        |       | 87,760  | 9,751   |
| ADMIRAL WAY                         | MARINERS DR        | ENSIGN WAY                | T      |       | 16,660  | 1,851   |
| MARINERS COVE                       | LAKESIDE DR        | ENSIGN WAY                |        |       | 15,537  | 1,726   |
| UPSTREAM DR                         | RIVERBEND DR       | LAKESIDE DR               |        |       | 21,250  | 2,361   |
| COMMERCIAL ST                       | BERKSHIRE DR       | ROUND A BOUT              |        |       | 10,980  | 1,220   |
|                                     |                    |                           | 0      |       | 253,171 | 28.130  |

| ROAD NAME                            | BEGIN LOCATION       | END LOCATION        | LENGTH | WIDTH | AREA SF | AREA SY |
|--------------------------------------|----------------------|---------------------|--------|-------|---------|---------|
| E. LOUISE AVE - OUTSIDE LANES CLOSED | SOUTH BOUND OFF RAMP | NORTHBOUND OFF RAMP |        |       | 23,496  | 2,611   |
| MARINERS DR                          | SOMERSTON PKWY       | END OF CUL DE SAC   |        |       | 4,964   | 552     |
| PILOT CT                             | MARINERS DR          | END OF CUL DE SAC   |        |       | 12,410  | 1,379   |
| RIVER BEND DR                        | BACK BAY DR          | ACADAMY DR          |        |       | 155,550 | 17,283  |
| DARROW DR                            | DALTON DR            | MILLBROOK AVE       |        |       | 9,180   | 1,020   |
| BREWSTER ST                          | SPENCE AVE           | MILLBROOK AVE       |        |       | 7,820   | 869     |
| MILBROOK AVE                         | DARROW DR            | BREWSTER ST         |        |       | 18,700  | 2,078   |
| SPENCE AVE                           | ACADAMY DR           | BREWSTER ST         |        |       | 18,700  | 2,078   |
|                                      |                      |                     | 0      |       | 250.820 | 27,869  |

| ROAD NAME                           | BEGIN LOCATION         | END LOCATION          | LENGTH | WIDTH | AREA SF | AREA SY |
|-------------------------------------|------------------------|-----------------------|--------|-------|---------|---------|
| E. LOUISE AVE - INSIDE LANES CLOSED | SOUTH BOUND OFF RAMP   | NORTHBOUND OFF RAMP   |        |       | 23,497  | 2,611   |
| LAKESIDE DR                         | BOATHOUSE ROUND A BOUT | STEWART RD            |        |       | 69,000  | 7,667   |
| PARKSIDE DR                         | LAKESIDE DR            | END OF CUL DE SAC     |        |       | 32,300  | 3,589   |
| PARK PLACE CT                       | PARKSIDE DR            | END OF CUL DE SAC     |        |       | 14,000  | 1,556   |
| BERKSHIRE CT                        | PARKSIDE DR            | END OF CUL DE SAC     |        |       | 11,900  | 1,322   |
| BERKSHIRE DR                        | PARKSIDE DR            | COMMERCIAL ST         |        |       | 11,390  | 1,266   |
| GREENGATE PLACE                     | PARKSIDE DR            | END OF STREET SECTION |        |       | 12,220  | 1,358   |
| GREENGATE CT                        | PARKSIDE DR            | END OF CUL DE SAC     |        |       | 8,500   | 944     |
| COMMERCIAL ST                       | ACADAMY DR             | BERKSHIRE DR          |        |       | 68,436  | 7,604   |
|                                     |                        | •                     | 0      |       | 251,243 | 27,916  |