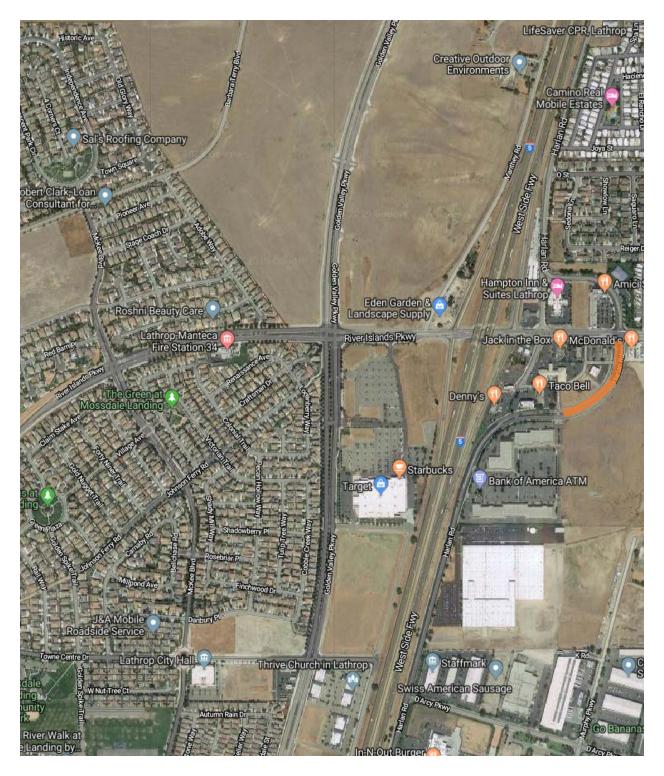

| ROAD NAME                           | BEGIN LOCATION           | END LOCATION              | LENGTH | WIDTH | AREA SF | AREA SY |
|-------------------------------------|--------------------------|---------------------------|--------|-------|---------|---------|
| S. HARLAN RD - OUTSIDE LANES CLOSED | EAST LOUISE AVE          | TACO BELL INTERSECTION    |        |       | 39,809  | 4,423   |
| S. HARLAN RD - OUTSIDE LANES CLOSED | 14150 S. HARLAN RD       | 300' S/O STONEBRIDGE LANE |        |       | 50,454  | 5,606   |
| S. HARLAN RD - FLAGGERS             | SHILLING AVE             | 14150 S. HARLAN RD        |        |       | 10,720  | 1,191   |
| RIVER ISLAND PKWY - INSIDE LANES    | McKEE BLVD. INTERSECTION | McKEE BLVD. INTERSECTION  |        |       | 16,429  | 1,825   |
| BACK BAY DR                         | CHANNEL DR               | RIVERBEND DR              |        |       | 42,500  | 4,722   |
| CHANNEL DR                          | BACK BAY DR              | CHANNEL CT                |        |       | 42,500  | 4,722   |
| CHANNEL CT                          | CHANNEL DR               | END OF CUL DE SAC         |        |       | 14,960  | 1,662   |
| DELTA CT                            | CHANNEL DR               | END OF CUL DE SAC         |        |       | 16,320  | 1,813   |
| WATER WAY                           | CHANNEL DR               | LAKESIDE DR               |        |       | 7,590   | 843     |
| DALTON CT                           | BERKSHIRE DR             | END OF CUL DE SAC         |        |       | 7,820   | 869     |
| DALTON DR                           | BERKSHIRE DR             | DARROW DR                 |        |       | 9,520   | 1,058   |
|                                     |                          |                           | 0      |       | 258.622 | 28.736  |

| ROAD NAME                           | BEGIN LOCATION     | END LOCATION              | LENGTH | WIDTH | AREA SF | AREA SY |
|-------------------------------------|--------------------|---------------------------|--------|-------|---------|---------|
| S. HARLAN RD - INSIDE LANES CLOSED  | EAST LOUISE AVE    | TACO BELL INTERSECTION    |        |       | 39,810  | 4,423   |
| S. HARLAN RD - INSIDE LANES CLOSED  | 14150 S. HARLAN RD | 300' S/O STONEBRIDGE LANE |        |       | 50,454  | 5,606   |
| S. HARLAN RD - FLAGGERS             | SHILLING AVE       | 14150 S. HARLAN RD        |        |       | 10,720  | 1,191   |
| LAKESIDE DR - AM/PM SPLIT W/ DETOUR | SOMERSTON PKWY     | BOATHOUSE ROUND A BOUT    |        |       | 87,760  | 9,751   |
| ADMIRAL WAY                         | MARINERS DR        | ENSIGN WAY                | T      |       | 16,660  | 1,851   |
| MARINERS COVE                       | LAKESIDE DR        | ENSIGN WAY                |        |       | 15,537  | 1,726   |
| UPSTREAM DR                         | RIVERBEND DR       | LAKESIDE DR               |        |       | 21,250  | 2,361   |
| COMMERCIAL ST                       | BERKSHIRE DR       | ROUND A BOUT              |        |       | 10,980  | 1,220   |
|                                     |                    |                           | 0      |       | 253,171 | 28.130  |