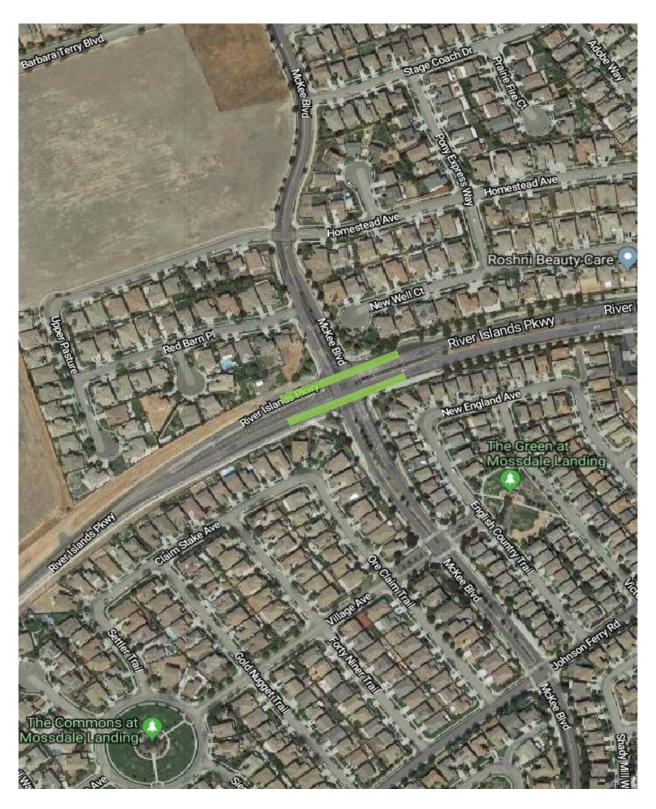

| ROAD NAME                           | BEGIN LOCATION           | END LOCATION             | LENGTH | WIDTH | AREA SF | AREA SY |
|-------------------------------------|--------------------------|--------------------------|--------|-------|---------|---------|
| MARINA DR - OUTSIDE LANE CLOSED     | SOMERSTON PKWY           | COMMERCIAL ST            |        |       | 40,155  | 4,462   |
| COMMERCIAL ST - OUTSIDE LANE CLOSED | MARINA DR                | ACADAMY DR               |        |       | 43,836  | 4,871   |
| ACADAMY DR - OUTSIDE LANE CLOSED    | SOMERSTON PKWY           | COMMERCIAL ST            |        |       | 40,155  | 4,462   |
| RIVER ISLAND PKWY - OUTSIDE LANES   | McKEE BLVD. INTERSECTION | McKEE BLVD. INTERSECTION |        | -     | 16,429  | 1,825   |
| ENSIG WAY                           | ADMIRAL WAY              | MARINERS DR              |        |       | 7,650   | 850     |
| NAVIGATOR DR                        | ADMIRAL WAY              | MARINERS DR              |        |       | 32,640  | 3,627   |
| SANDY SHORES DR                     | BACK BAY DR              | RIVER BEND DR            |        |       | 16,490  | 1,832   |
| PATRIOT WAY                         | RIVERBEND DR             | LAKESIDE DR              |        |       | 14,000  | 1,556   |
| EVERGREEN AVE                       | PARKSIDE DR              | RIVERBEND DR             |        |       | 16,150  | 1,794   |
| BERKSHIRE DR                        | COMMERCIAL ST            | DALTON CT                |        | -     | 11,390  | 1,266   |
| EXETER CT                           | BERKSHIRE DR             | END OF CUL DE SAC        |        |       | 19,380  | 2,153   |
| EXETER PL                           | BERKSHIRE DR             | END OF STREET SECTION    |        |       | 6,460   | 718     |
|                                     |                          |                          | 0      |       | 264.735 | 29.415  |

| ROAD NAME                           | BEGIN LOCATION           | END LOCATION              | LENGTH | WIDTH | AREA SF | AREA SY |
|-------------------------------------|--------------------------|---------------------------|--------|-------|---------|---------|
| S. HARLAN RD - OUTSIDE LANES CLOSED | EAST LOUISE AVE          | TACO BELL INTERSECTION    |        |       | 39,809  | 4,423   |
| S. HARLAN RD - OUTSIDE LANES CLOSED | 14150 S. HARLAN RD       | 300' S/O STONEBRIDGE LANE |        |       | 50,454  | 5,606   |
| S. HARLAN RD - FLAGGERS             | SHILLING AVE             | 14150 S. HARLAN RD        |        |       | 10,720  | 1,191   |
| RIVER ISLAND PKWY - INSIDE LANES    | McKEE BLVD. INTERSECTION | McKEE BLVD. INTERSECTION  |        |       | 16,429  | 1,825   |
| BACK BAY DR                         | CHANNEL DR               | RIVERBEND DR              |        |       | 42,500  | 4,722   |
| CHANNEL DR                          | BACK BAY DR              | CHANNEL CT                |        |       | 42,500  | 4,722   |
| CHANNEL CT                          | CHANNEL DR               | END OF CUL DE SAC         |        |       | 14,960  | 1,662   |
| DELTA CT                            | CHANNEL DR               | END OF CUL DE SAC         |        |       | 16,320  | 1,813   |
| WATER WAY                           | CHANNEL DR               | LAKESIDE DR               |        |       | 7,590   | 843     |
| DALTON CT                           | BERKSHIRE DR             | END OF CUL DE SAC         |        |       | 7,820   | 869     |
| DALTON DR                           | BERKSHIRE DR             | DARROW DR                 |        |       | 9,520   | 1,058   |
|                                     |                          |                           | 0      |       | 258.622 | 28.736  |