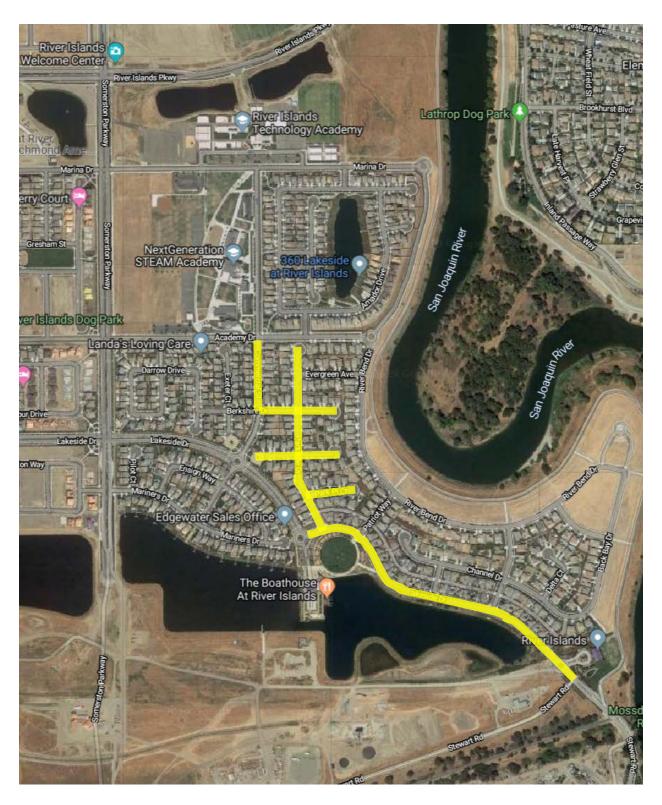

| ROAD NAME                           | BEGIN LOCATION           | END LOCATION             | LENGTH | WIDTH | AREA SF | AREA SY |
|-------------------------------------|--------------------------|--------------------------|--------|-------|---------|---------|
| MARINA DR - OUTSIDE LANE CLOSED     | SOMERSTON PKWY           | COMMERCIAL ST            |        |       | 40,155  | 4,462   |
| COMMERCIAL ST - OUTSIDE LANE CLOSED | MARINA DR                | ACADAMY DR               |        |       | 43,836  | 4,871   |
| ACADAMY DR - OUTSIDE LANE CLOSED    | SOMERSTON PKWY           | COMMERCIAL ST            |        |       | 40,155  | 4,462   |
| RIVER ISLAND PKWY - OUTSIDE LANES   | McKEE BLVD. INTERSECTION | McKEE BLVD. INTERSECTION |        | -     | 16,429  | 1,825   |
| ENSIG WAY                           | ADMIRAL WAY              | MARINERS DR              |        |       | 7,650   | 850     |
| NAVIGATOR DR                        | ADMIRAL WAY              | MARINERS DR              |        |       | 32,640  | 3,627   |
| SANDY SHORES DR                     | BACK BAY DR              | RIVER BEND DR            |        |       | 16,490  | 1,832   |
| PATRIOT WAY                         | RIVERBEND DR             | LAKESIDE DR              |        |       | 14,000  | 1,556   |
| EVERGREEN AVE                       | PARKSIDE DR              | RIVERBEND DR             |        |       | 16,150  | 1,794   |
| BERKSHIRE DR                        | COMMERCIAL ST            | DALTON CT                |        | -     | 11,390  | 1,266   |
| EXETER CT                           | BERKSHIRE DR             | END OF CUL DE SAC        |        |       | 19,380  | 2,153   |
| EXETER PL                           | BERKSHIRE DR             | END OF STREET SECTION    |        |       | 6,460   | 718     |
|                                     |                          |                          | 0      |       | 264.735 | 29.415  |

| ROAD NAME                           | BEGIN LOCATION           | END LOCATION              | LENGTH | WIDTH | AREA SF | AREA SY |
|-------------------------------------|--------------------------|---------------------------|--------|-------|---------|---------|
| S. HARLAN RD - OUTSIDE LANES CLOSED | EAST LOUISE AVE          | TACO BELL INTERSECTION    |        |       | 39,809  | 4,423   |
| S. HARLAN RD - OUTSIDE LANES CLOSED | 14150 S. HARLAN RD       | 300' S/O STONEBRIDGE LANE |        |       | 50,454  | 5,606   |
| S. HARLAN RD - FLAGGERS             | SHILLING AVE             | 14150 S. HARLAN RD        |        |       | 10,720  | 1,191   |
| RIVER ISLAND PKWY - INSIDE LANES    | McKEE BLVD. INTERSECTION | McKEE BLVD. INTERSECTION  |        |       | 16,429  | 1,825   |
| BACK BAY DR                         | CHANNEL DR               | RIVERBEND DR              |        |       | 42,500  | 4,722   |
| CHANNEL DR                          | BACK BAY DR              | CHANNEL CT                |        |       | 42,500  | 4,722   |
| CHANNEL CT                          | CHANNEL DR               | END OF CUL DE SAC         |        |       | 14,960  | 1,662   |
| DELTA CT                            | CHANNEL DR               | END OF CUL DE SAC         |        |       | 16,320  | 1,813   |
| WATER WAY                           | CHANNEL DR               | LAKESIDE DR               |        |       | 7,590   | 843     |
| DALTON CT                           | BERKSHIRE DR             | END OF CUL DE SAC         |        |       | 7,820   | 869     |
| DALTON DR                           | BERKSHIRE DR             | DARROW DR                 |        |       | 9,520   | 1,058   |
|                                     |                          |                           | 0      |       | 258.622 | 28.736  |

| ROAD NAME                           | BEGIN LOCATION     | END LOCATION              | LENGTH | WIDTH | AREA SF | AREA SY |
|-------------------------------------|--------------------|---------------------------|--------|-------|---------|---------|
| S. HARLAN RD - INSIDE LANES CLOSED  | EAST LOUISE AVE    | TACO BELL INTERSECTION    |        |       | 39,810  | 4,423   |
| S. HARLAN RD - INSIDE LANES CLOSED  | 14150 S. HARLAN RD | 300' S/O STONEBRIDGE LANE |        |       | 50,454  | 5,606   |
| S. HARLAN RD - FLAGGERS             | SHILLING AVE       | 14150 S. HARLAN RD        |        |       | 10,720  | 1,191   |
| LAKESIDE DR - AM/PM SPLIT W/ DETOUR | SOMERSTON PKWY     | BOATHOUSE ROUND A BOUT    |        |       | 87,760  | 9,751   |
| ADMIRAL WAY                         | MARINERS DR        | ENSIGN WAY                | T      |       | 16,660  | 1,851   |
| MARINERS COVE                       | LAKESIDE DR        | ENSIGN WAY                |        |       | 15,537  | 1,726   |
| UPSTREAM DR                         | RIVERBEND DR       | LAKESIDE DR               |        |       | 21,250  | 2,361   |
| COMMERCIAL ST                       | BERKSHIRE DR       | ROUND A BOUT              |        |       | 10,980  | 1,220   |
|                                     |                    |                           | 0      |       | 253,171 | 28.130  |

| ROAD NAME                            | BEGIN LOCATION       | END LOCATION        | LENGTH | WIDTH | AREA SF | AREA SY |
|--------------------------------------|----------------------|---------------------|--------|-------|---------|---------|
| E. LOUISE AVE - OUTSIDE LANES CLOSED | SOUTH BOUND OFF RAMP | NORTHBOUND OFF RAMP |        |       | 23,496  | 2,611   |
| MARINERS DR                          | SOMERSTON PKWY       | END OF CUL DE SAC   |        |       | 4,964   | 552     |
| PILOT CT                             | MARINERS DR          | END OF CUL DE SAC   |        |       | 12,410  | 1,379   |
| RIVER BEND DR                        | BACK BAY DR          | ACADAMY DR          |        |       | 155,550 | 17,283  |
| DARROW DR                            | DALTON DR            | MILLBROOK AVE       |        |       | 9,180   | 1,020   |
| BREWSTER ST                          | SPENCE AVE           | MILLBROOK AVE       |        |       | 7,820   | 869     |
| MILBROOK AVE                         | DARROW DR            | BREWSTER ST         |        |       | 18,700  | 2,078   |
| SPENCE AVE                           | ACADAMY DR           | BREWSTER ST         |        |       | 18,700  | 2,078   |
|                                      |                      |                     | 0      |       | 250.820 | 27,869  |

| ROAD NAME                           | BEGIN LOCATION         | END LOCATION          | LENGTH | WIDTH | AREA SF | AREA SY |
|-------------------------------------|------------------------|-----------------------|--------|-------|---------|---------|
| E. LOUISE AVE - INSIDE LANES CLOSED | SOUTH BOUND OFF RAMP   | NORTHBOUND OFF RAMP   |        |       | 23,497  | 2,611   |
| LAKESIDE DR                         | BOATHOUSE ROUND A BOUT | STEWART RD            |        |       | 69,000  | 7,667   |
| PARKSIDE DR                         | LAKESIDE DR            | END OF CUL DE SAC     |        |       | 32,300  | 3,589   |
| PARK PLACE CT                       | PARKSIDE DR            | END OF CUL DE SAC     |        |       | 14,000  | 1,556   |
| BERKSHIRE CT                        | PARKSIDE DR            | END OF CUL DE SAC     |        |       | 11,900  | 1,322   |
| BERKSHIRE DR                        | PARKSIDE DR            | COMMERCIAL ST         |        |       | 11,390  | 1,266   |
| GREENGATE PLACE                     | PARKSIDE DR            | END OF STREET SECTION |        |       | 12,220  | 1,358   |
| GREENGATE CT                        | PARKSIDE DR            | END OF CUL DE SAC     |        |       | 8,500   | 944     |
| COMMERCIAL ST                       | ACADAMY DR             | BERKSHIRE DR          |        |       | 68,436  | 7,604   |
|                                     |                        | •                     | 0      |       | 251,243 | 27,916  |