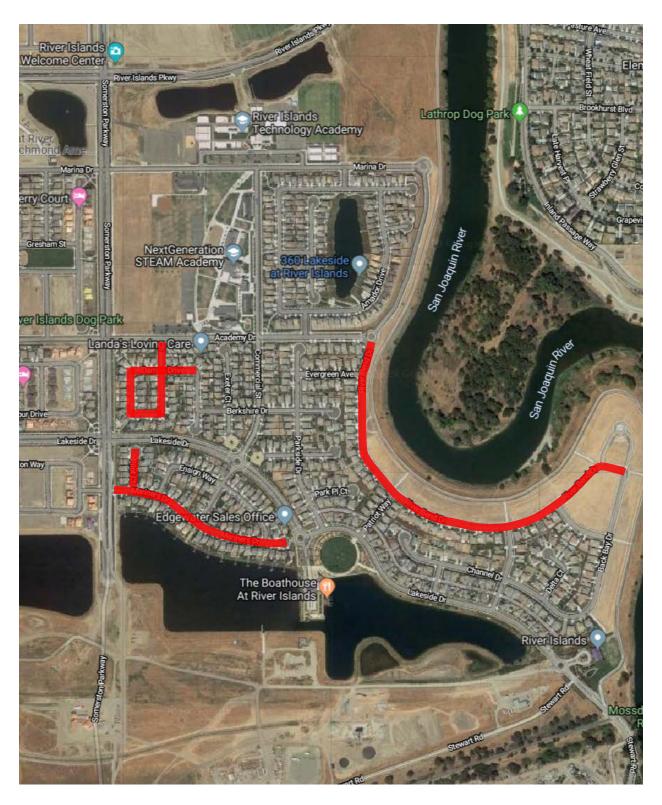

| ROAD NAME                           | BEGIN LOCATION           | END LOCATION             | LENGTH | WIDTH | AREA SF | AREA SY |
|-------------------------------------|--------------------------|--------------------------|--------|-------|---------|---------|
| MARINA DR - OUTSIDE LANE CLOSED     | SOMERSTON PKWY           | COMMERCIAL ST            |        |       | 40,155  | 4,462   |
| COMMERCIAL ST - OUTSIDE LANE CLOSED | MARINA DR                | ACADAMY DR               |        |       | 43,836  | 4,871   |
| ACADAMY DR - OUTSIDE LANE CLOSED    | SOMERSTON PKWY           | COMMERCIAL ST            |        |       | 40,155  | 4,462   |
| RIVER ISLAND PKWY - OUTSIDE LANES   | McKEE BLVD. INTERSECTION | McKEE BLVD. INTERSECTION |        | -     | 16,429  | 1,825   |
| ENSIG WAY                           | ADMIRAL WAY              | MARINERS DR              |        |       | 7,650   | 850     |
| NAVIGATOR DR                        | ADMIRAL WAY              | MARINERS DR              |        |       | 32,640  | 3,627   |
| SANDY SHORES DR                     | BACK BAY DR              | RIVER BEND DR            |        |       | 16,490  | 1,832   |
| PATRIOT WAY                         | RIVERBEND DR             | LAKESIDE DR              |        |       | 14,000  | 1,556   |
| EVERGREEN AVE                       | PARKSIDE DR              | RIVERBEND DR             |        |       | 16,150  | 1,794   |
| BERKSHIRE DR                        | COMMERCIAL ST            | DALTON CT                |        | -     | 11,390  | 1,266   |
| EXETER CT                           | BERKSHIRE DR             | END OF CUL DE SAC        |        |       | 19,380  | 2,153   |
| EXETER PL                           | BERKSHIRE DR             | END OF STREET SECTION    |        |       | 6,460   | 718     |
|                                     |                          |                          | 0      |       | 264.735 | 29.415  |

| ROAD NAME                           | BEGIN LOCATION           | END LOCATION              | LENGTH | WIDTH | AREA SF | AREA SY |
|-------------------------------------|--------------------------|---------------------------|--------|-------|---------|---------|
| S. HARLAN RD - OUTSIDE LANES CLOSED | EAST LOUISE AVE          | TACO BELL INTERSECTION    |        |       | 39,809  | 4,423   |
| S. HARLAN RD - OUTSIDE LANES CLOSED | 14150 S. HARLAN RD       | 300' S/O STONEBRIDGE LANE |        |       | 50,454  | 5,606   |
| S. HARLAN RD - FLAGGERS             | SHILLING AVE             | 14150 S. HARLAN RD        |        |       | 10,720  | 1,191   |
| RIVER ISLAND PKWY - INSIDE LANES    | McKEE BLVD. INTERSECTION | McKEE BLVD. INTERSECTION  |        |       | 16,429  | 1,825   |
| BACK BAY DR                         | CHANNEL DR               | RIVERBEND DR              |        |       | 42,500  | 4,722   |
| CHANNEL DR                          | BACK BAY DR              | CHANNEL CT                |        |       | 42,500  | 4,722   |
| CHANNEL CT                          | CHANNEL DR               | END OF CUL DE SAC         |        |       | 14,960  | 1,662   |
| DELTA CT                            | CHANNEL DR               | END OF CUL DE SAC         |        |       | 16,320  | 1,813   |
| WATER WAY                           | CHANNEL DR               | LAKESIDE DR               |        |       | 7,590   | 843     |
| DALTON CT                           | BERKSHIRE DR             | END OF CUL DE SAC         |        |       | 7,820   | 869     |
| DALTON DR                           | BERKSHIRE DR             | DARROW DR                 |        |       | 9,520   | 1,058   |
|                                     |                          |                           | 0      |       | 258.622 | 28.736  |

| ROAD NAME                           | BEGIN LOCATION     | END LOCATION              | LENGTH | WIDTH | AREA SF | AREA SY |
|-------------------------------------|--------------------|---------------------------|--------|-------|---------|---------|
| S. HARLAN RD - INSIDE LANES CLOSED  | EAST LOUISE AVE    | TACO BELL INTERSECTION    |        |       | 39,810  | 4,423   |
| S. HARLAN RD - INSIDE LANES CLOSED  | 14150 S. HARLAN RD | 300' S/O STONEBRIDGE LANE |        |       | 50,454  | 5,606   |
| S. HARLAN RD - FLAGGERS             | SHILLING AVE       | 14150 S. HARLAN RD        |        |       | 10,720  | 1,191   |
| LAKESIDE DR - AM/PM SPLIT W/ DETOUR | SOMERSTON PKWY     | BOATHOUSE ROUND A BOUT    |        |       | 87,760  | 9,751   |
| ADMIRAL WAY                         | MARINERS DR        | ENSIGN WAY                | T      |       | 16,660  | 1,851   |
| MARINERS COVE                       | LAKESIDE DR        | ENSIGN WAY                |        |       | 15,537  | 1,726   |
| UPSTREAM DR                         | RIVERBEND DR       | LAKESIDE DR               |        |       | 21,250  | 2,361   |
| COMMERCIAL ST                       | BERKSHIRE DR       | ROUND A BOUT              |        |       | 10,980  | 1,220   |
|                                     |                    |                           | 0      |       | 253,171 | 28.130  |

| ROAD NAME                            | BEGIN LOCATION       | END LOCATION        | LENGTH | WIDTH | AREA SF | AREA SY |
|--------------------------------------|----------------------|---------------------|--------|-------|---------|---------|
| E. LOUISE AVE - OUTSIDE LANES CLOSED | SOUTH BOUND OFF RAMP | NORTHBOUND OFF RAMP |        |       | 23,496  | 2,611   |
| MARINERS DR                          | SOMERSTON PKWY       | END OF CUL DE SAC   |        |       | 4,964   | 552     |
| PILOT CT                             | MARINERS DR          | END OF CUL DE SAC   |        |       | 12,410  | 1,379   |
| RIVER BEND DR                        | BACK BAY DR          | ACADAMY DR          |        |       | 155,550 | 17,283  |
| DARROW DR                            | DALTON DR            | MILLBROOK AVE       |        |       | 9,180   | 1,020   |
| BREWSTER ST                          | SPENCE AVE           | MILLBROOK AVE       |        |       | 7,820   | 869     |
| MILBROOK AVE                         | DARROW DR            | BREWSTER ST         |        |       | 18,700  | 2,078   |
| SPENCE AVE                           | ACADAMY DR           | BREWSTER ST         |        |       | 18,700  | 2,078   |
|                                      |                      |                     | 0      |       | 250.820 | 27,869  |

| ROAD NAME                           | BEGIN LOCATION         | END LOCATION          | LENGTH | WIDTH | AREA SF | AREA SY |
|-------------------------------------|------------------------|-----------------------|--------|-------|---------|---------|
| E. LOUISE AVE - INSIDE LANES CLOSED | SOUTH BOUND OFF RAMP   | NORTHBOUND OFF RAMP   |        |       | 23,497  | 2,611   |
| LAKESIDE DR                         | BOATHOUSE ROUND A BOUT | STEWART RD            |        |       | 69,000  | 7,667   |
| PARKSIDE DR                         | LAKESIDE DR            | END OF CUL DE SAC     |        |       | 32,300  | 3,589   |
| PARK PLACE CT                       | PARKSIDE DR            | END OF CUL DE SAC     |        |       | 14,000  | 1,556   |
| BERKSHIRE CT                        | PARKSIDE DR            | END OF CUL DE SAC     |        |       | 11,900  | 1,322   |
| BERKSHIRE DR                        | PARKSIDE DR            | COMMERCIAL ST         |        |       | 11,390  | 1,266   |
| GREENGATE PLACE                     | PARKSIDE DR            | END OF STREET SECTION |        |       | 12,220  | 1,358   |
| GREENGATE CT                        | PARKSIDE DR            | END OF CUL DE SAC     |        |       | 8,500   | 944     |
| COMMERCIAL ST                       | ACADAMY DR             | BERKSHIRE DR          |        |       | 68,436  | 7,604   |
|                                     |                        | •                     | 0      |       | 251,243 | 27,916  |