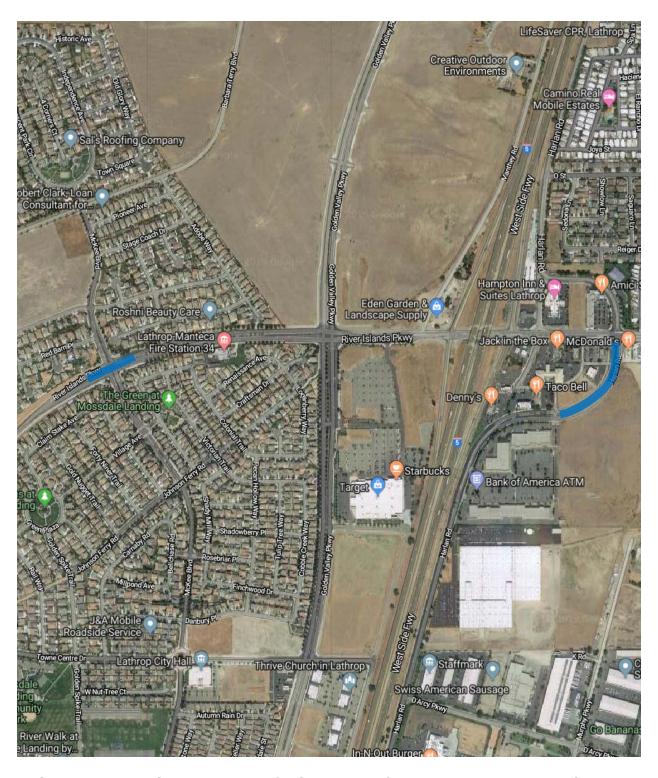

| ROAD NAME                           | BEGIN LOCATION           | END LOCATION              | LENGTH | WIDTH | AREA SF | AREA SY |
|-------------------------------------|--------------------------|---------------------------|--------|-------|---------|---------|
| S. HARLAN RD - OUTSIDE LANES CLOSED | EAST LOUISE AVE          | TACO BELL INTERSECTION    |        |       | 39,809  | 4,423   |
| S. HARLAN RD - OUTSIDE LANES CLOSED | 14150 S. HARLAN RD       | 300' S/O STONEBRIDGE LANE |        |       | 50,454  | 5,606   |
| S. HARLAN RD - FLAGGERS             | SHILLING AVE             | 14150 S. HARLAN RD        |        |       | 10,720  | 1,191   |
| RIVER ISLAND PKWY - INSIDE LANES    | McKEE BLVD. INTERSECTION | McKEE BLVD. INTERSECTION  |        |       | 16,429  | 1,825   |
| BACK BAY DR                         | CHANNEL DR               | RIVERBEND DR              |        |       | 42,500  | 4,722   |
| CHANNEL DR                          | BACK BAY DR              | CHANNEL CT                |        |       | 42,500  | 4,722   |
| CHANNEL CT                          | CHANNEL DR               | END OF CUL DE SAC         |        |       | 14,960  | 1,662   |
| DELTA CT                            | CHANNEL DR               | END OF CUL DE SAC         |        |       | 16,320  | 1,813   |
| WATER WAY                           | CHANNEL DR               | LAKESIDE DR               |        |       | 7,590   | 843     |
| DALTON CT                           | BERKSHIRE DR             | END OF CUL DE SAC         |        |       | 7,820   | 869     |
| DALTON DR                           | BERKSHIRE DR             | DARROW DR                 |        |       | 9,520   | 1,058   |
|                                     |                          |                           | 0      |       | 258.622 | 28.736  |

| ROAD NAME                           | BEGIN LOCATION     | END LOCATION              | LENGTH | WIDTH | AREA SF | AREA SY |
|-------------------------------------|--------------------|---------------------------|--------|-------|---------|---------|
| S. HARLAN RD - INSIDE LANES CLOSED  | EAST LOUISE AVE    | TACO BELL INTERSECTION    |        |       | 39,810  | 4,423   |
| S. HARLAN RD - INSIDE LANES CLOSED  | 14150 S. HARLAN RD | 300' S/O STONEBRIDGE LANE |        |       | 50,454  | 5,606   |
| S. HARLAN RD - FLAGGERS             | SHILLING AVE       | 14150 S. HARLAN RD        |        |       | 10,720  | 1,191   |
| LAKESIDE DR - AM/PM SPLIT W/ DETOUR | SOMERSTON PKWY     | BOATHOUSE ROUND A BOUT    |        |       | 87,760  | 9,751   |
| ADMIRAL WAY                         | MARINERS DR        | ENSIGN WAY                | T      |       | 16,660  | 1,851   |
| MARINERS COVE                       | LAKESIDE DR        | ENSIGN WAY                |        |       | 15,537  | 1,726   |
| UPSTREAM DR                         | RIVERBEND DR       | LAKESIDE DR               |        |       | 21,250  | 2,361   |
| COMMERCIAL ST                       | BERKSHIRE DR       | ROUND A BOUT              |        |       | 10,980  | 1,220   |
|                                     |                    |                           | 0      |       | 253,171 | 28.130  |