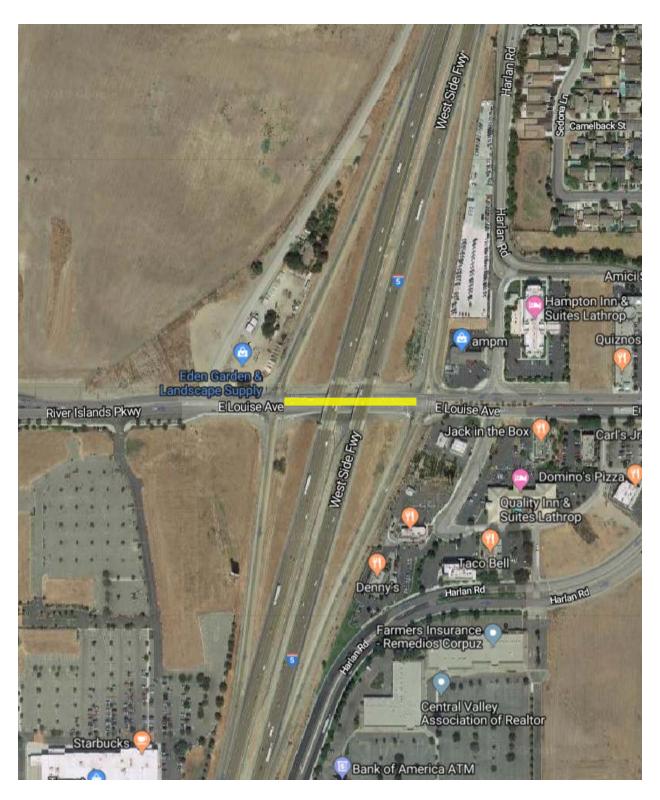

| ROAD NAME                            | BEGIN LOCATION       | END LOCATION        | LENGTH | WIDTH | AREA SF | AREA SY |
|--------------------------------------|----------------------|---------------------|--------|-------|---------|---------|
| E. LOUISE AVE - OUTSIDE LANES CLOSED | SOUTH BOUND OFF RAMP | NORTHBOUND OFF RAMP |        |       | 23,496  | 2,611   |
| MARINERS DR                          | SOMERSTON PKWY       | END OF CUL DE SAC   |        |       | 4,964   | 552     |
| PILOT CT                             | MARINERS DR          | END OF CUL DE SAC   |        |       | 12,410  | 1,379   |
| RIVER BEND DR                        | BACK BAY DR          | ACADAMY DR          |        |       | 155,550 | 17,283  |
| DARROW DR                            | DALTON DR            | MILLBROOK AVE       |        |       | 9,180   | 1,020   |
| BREWSTER ST                          | SPENCE AVE           | MILLBROOK AVE       |        |       | 7,820   | 869     |
| MILBROOK AVE                         | DARROW DR            | BREWSTER ST         |        |       | 18,700  | 2,078   |
| SPENCE AVE                           | ACADAMY DR           | BREWSTER ST         |        |       | 18,700  | 2,078   |
|                                      |                      |                     | 0      |       | 250.820 | 27,869  |

| ROAD NAME                           | BEGIN LOCATION         | END LOCATION          | LENGTH | WIDTH | AREA SF | AREA SY |
|-------------------------------------|------------------------|-----------------------|--------|-------|---------|---------|
| E. LOUISE AVE - INSIDE LANES CLOSED | SOUTH BOUND OFF RAMP   | NORTHBOUND OFF RAMP   |        |       | 23,497  | 2,611   |
| LAKESIDE DR                         | BOATHOUSE ROUND A BOUT | STEWART RD            |        |       | 69,000  | 7,667   |
| PARKSIDE DR                         | LAKESIDE DR            | END OF CUL DE SAC     |        |       | 32,300  | 3,589   |
| PARK PLACE CT                       | PARKSIDE DR            | END OF CUL DE SAC     |        |       | 14,000  | 1,556   |
| BERKSHIRE CT                        | PARKSIDE DR            | END OF CUL DE SAC     |        |       | 11,900  | 1,322   |
| BERKSHIRE DR                        | PARKSIDE DR            | COMMERCIAL ST         |        |       | 11,390  | 1,266   |
| GREENGATE PLACE                     | PARKSIDE DR            | END OF STREET SECTION |        |       | 12,220  | 1,358   |
| GREENGATE CT                        | PARKSIDE DR            | END OF CUL DE SAC     |        |       | 8,500   | 944     |
| COMMERCIAL ST                       | ACADAMY DR             | BERKSHIRE DR          |        |       | 68,436  | 7,604   |
|                                     |                        | •                     | 0      |       | 251,243 | 27,916  |