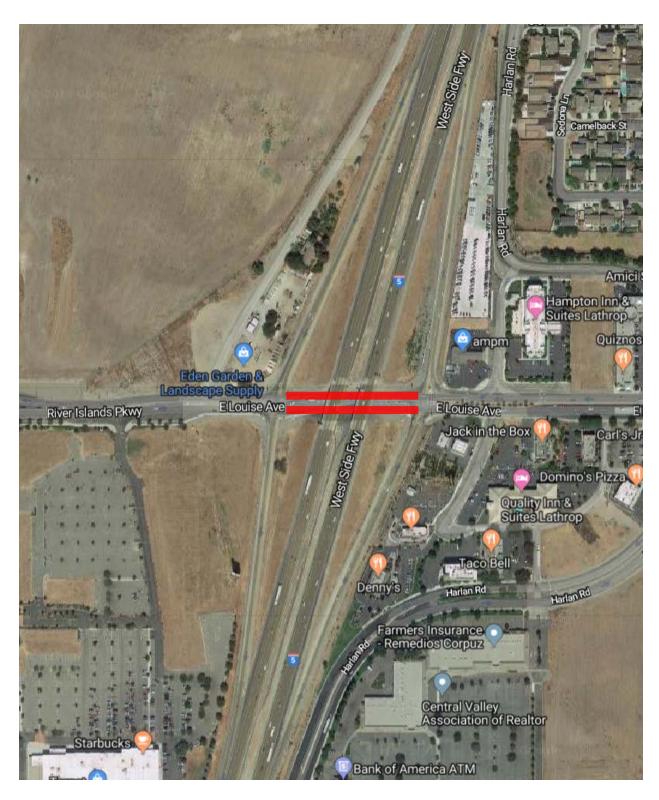

| ROAD NAME                            | BEGIN LOCATION       | END LOCATION        | LENGTH | WIDTH | AREA SF | AREA SY |
|--------------------------------------|----------------------|---------------------|--------|-------|---------|---------|
| E. LOUISE AVE - OUTSIDE LANES CLOSED | SOUTH BOUND OFF RAMP | NORTHBOUND OFF RAMP |        |       | 23,496  | 2,611   |
| MARINERS DR                          | SOMERSTON PKWY       | END OF CUL DE SAC   |        |       | 4,964   | 552     |
| PILOT CT                             | MARINERS DR          | END OF CUL DE SAC   |        |       | 12,410  | 1,379   |
| RIVER BEND DR                        | BACK BAY DR          | ACADAMY DR          |        |       | 155,550 | 17,283  |
| DARROW DR                            | DALTON DR            | MILLBROOK AVE       |        |       | 9,180   | 1,020   |
| BREWSTER ST                          | SPENCE AVE           | MILLBROOK AVE       |        |       | 7,820   | 869     |
| MILBROOK AVE                         | DARROW DR            | BREWSTER ST         |        |       | 18,700  | 2,078   |
| SPENCE AVE                           | ACADAMY DR           | BREWSTER ST         |        |       | 18,700  | 2,078   |
|                                      |                      |                     | 0      |       | 250.820 | 27,869  |

| ROAD NAME                           | BEGIN LOCATION         | END LOCATION          | LENGTH | WIDTH | AREA SF | AREA SY |
|-------------------------------------|------------------------|-----------------------|--------|-------|---------|---------|
| E. LOUISE AVE - INSIDE LANES CLOSED | SOUTH BOUND OFF RAMP   | NORTHBOUND OFF RAMP   |        |       | 23,497  | 2,611   |
| LAKESIDE DR                         | BOATHOUSE ROUND A BOUT | STEWART RD            |        |       | 69,000  | 7,667   |
| PARKSIDE DR                         | LAKESIDE DR            | END OF CUL DE SAC     |        |       | 32,300  | 3,589   |
| PARK PLACE CT                       | PARKSIDE DR            | END OF CUL DE SAC     |        |       | 14,000  | 1,556   |
| BERKSHIRE CT                        | PARKSIDE DR            | END OF CUL DE SAC     |        |       | 11,900  | 1,322   |
| BERKSHIRE DR                        | PARKSIDE DR            | COMMERCIAL ST         |        |       | 11,390  | 1,266   |
| GREENGATE PLACE                     | PARKSIDE DR            | END OF STREET SECTION |        |       | 12,220  | 1,358   |
| GREENGATE CT                        | PARKSIDE DR            | END OF CUL DE SAC     |        |       | 8,500   | 944     |
| COMMERCIAL ST                       | ACADAMY DR             | BERKSHIRE DR          |        |       | 68,436  | 7,604   |
|                                     |                        | •                     | 0      |       | 251,243 | 27,916  |