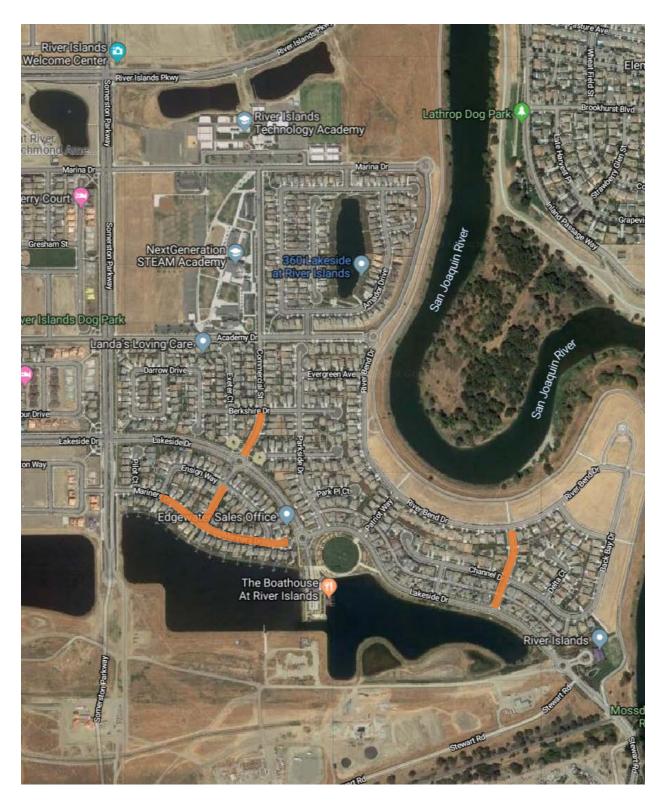

| ROAD NAME                           | BEGIN LOCATION           | END LOCATION             | LENGTH | WIDTH | AREA SF | AREA SY |
|-------------------------------------|--------------------------|--------------------------|--------|-------|---------|---------|
| MARINA DR - OUTSIDE LANE CLOSED     | SOMERSTON PKWY           | COMMERCIAL ST            |        |       | 40,155  | 4,462   |
| COMMERCIAL ST - OUTSIDE LANE CLOSED | MARINA DR                | ACADAMY DR               |        |       | 43,836  | 4,871   |
| ACADAMY DR - OUTSIDE LANE CLOSED    | SOMERSTON PKWY           | COMMERCIAL ST            |        |       | 40,155  | 4,462   |
| RIVER ISLAND PKWY - OUTSIDE LANES   | McKEE BLVD. INTERSECTION | McKEE BLVD. INTERSECTION |        | -     | 16,429  | 1,825   |
| ENSIG WAY                           | ADMIRAL WAY              | MARINERS DR              |        |       | 7,650   | 850     |
| NAVIGATOR DR                        | ADMIRAL WAY              | MARINERS DR              |        |       | 32,640  | 3,627   |
| SANDY SHORES DR                     | BACK BAY DR              | RIVER BEND DR            |        |       | 16,490  | 1,832   |
| PATRIOT WAY                         | RIVERBEND DR             | LAKESIDE DR              |        |       | 14,000  | 1,556   |
| EVERGREEN AVE                       | PARKSIDE DR              | RIVERBEND DR             |        |       | 16,150  | 1,794   |
| BERKSHIRE DR                        | COMMERCIAL ST            | DALTON CT                |        | -     | 11,390  | 1,266   |
| EXETER CT                           | BERKSHIRE DR             | END OF CUL DE SAC        |        |       | 19,380  | 2,153   |
| EXETER PL                           | BERKSHIRE DR             | END OF STREET SECTION    |        |       | 6,460   | 718     |
|                                     |                          |                          | 0      |       | 264.735 | 29.415  |

| ROAD NAME                           | BEGIN LOCATION           | END LOCATION              | LENGTH | WIDTH | AREA SF | AREA SY |
|-------------------------------------|--------------------------|---------------------------|--------|-------|---------|---------|
| S. HARLAN RD - OUTSIDE LANES CLOSED | EAST LOUISE AVE          | TACO BELL INTERSECTION    |        |       | 39,809  | 4,423   |
| S. HARLAN RD - OUTSIDE LANES CLOSED | 14150 S. HARLAN RD       | 300' S/O STONEBRIDGE LANE |        |       | 50,454  | 5,606   |
| S. HARLAN RD - FLAGGERS             | SHILLING AVE             | 14150 S. HARLAN RD        |        |       | 10,720  | 1,191   |
| RIVER ISLAND PKWY - INSIDE LANES    | McKEE BLVD. INTERSECTION | McKEE BLVD. INTERSECTION  |        |       | 16,429  | 1,825   |
| BACK BAY DR                         | CHANNEL DR               | RIVERBEND DR              |        |       | 42,500  | 4,722   |
| CHANNEL DR                          | BACK BAY DR              | CHANNEL CT                |        |       | 42,500  | 4,722   |
| CHANNEL CT                          | CHANNEL DR               | END OF CUL DE SAC         |        |       | 14,960  | 1,662   |
| DELTA CT                            | CHANNEL DR               | END OF CUL DE SAC         |        |       | 16,320  | 1,813   |
| WATER WAY                           | CHANNEL DR               | LAKESIDE DR               |        |       | 7,590   | 843     |
| DALTON CT                           | BERKSHIRE DR             | END OF CUL DE SAC         |        |       | 7,820   | 869     |
| DALTON DR                           | BERKSHIRE DR             | DARROW DR                 |        |       | 9,520   | 1,058   |
|                                     |                          |                           | 0      |       | 258.622 | 28.736  |

| ROAD NAME                           | BEGIN LOCATION     | END LOCATION              | LENGTH | WIDTH | AREA SF | AREA SY |
|-------------------------------------|--------------------|---------------------------|--------|-------|---------|---------|
| S. HARLAN RD - INSIDE LANES CLOSED  | EAST LOUISE AVE    | TACO BELL INTERSECTION    |        |       | 39,810  | 4,423   |
| S. HARLAN RD - INSIDE LANES CLOSED  | 14150 S. HARLAN RD | 300' S/O STONEBRIDGE LANE |        |       | 50,454  | 5,606   |
| S. HARLAN RD - FLAGGERS             | SHILLING AVE       | 14150 S. HARLAN RD        |        |       | 10,720  | 1,191   |
| LAKESIDE DR - AM/PM SPLIT W/ DETOUR | SOMERSTON PKWY     | BOATHOUSE ROUND A BOUT    |        |       | 87,760  | 9,751   |
| ADMIRAL WAY                         | MARINERS DR        | ENSIGN WAY                | T      |       | 16,660  | 1,851   |
| MARINERS COVE                       | LAKESIDE DR        | ENSIGN WAY                |        |       | 15,537  | 1,726   |
| UPSTREAM DR                         | RIVERBEND DR       | LAKESIDE DR               |        |       | 21,250  | 2,361   |
| COMMERCIAL ST                       | BERKSHIRE DR       | ROUND A BOUT              |        |       | 10,980  | 1,220   |
|                                     |                    |                           | 0      |       | 253,171 | 28.130  |

| ROAD NAME                            | BEGIN LOCATION       | END LOCATION        | LENGTH | WIDTH | AREA SF | AREA SY |
|--------------------------------------|----------------------|---------------------|--------|-------|---------|---------|
| E. LOUISE AVE - OUTSIDE LANES CLOSED | SOUTH BOUND OFF RAMP | NORTHBOUND OFF RAMP |        |       | 23,496  | 2,611   |
| MARINERS DR                          | SOMERSTON PKWY       | END OF CUL DE SAC   |        |       | 4,964   | 552     |
| PILOT CT                             | MARINERS DR          | END OF CUL DE SAC   |        |       | 12,410  | 1,379   |
| RIVER BEND DR                        | BACK BAY DR          | ACADAMY DR          |        |       | 155,550 | 17,283  |
| DARROW DR                            | DALTON DR            | MILLBROOK AVE       |        |       | 9,180   | 1,020   |
| BREWSTER ST                          | SPENCE AVE           | MILLBROOK AVE       |        |       | 7,820   | 869     |
| MILBROOK AVE                         | DARROW DR            | BREWSTER ST         |        |       | 18,700  | 2,078   |
| SPENCE AVE                           | ACADAMY DR           | BREWSTER ST         |        |       | 18,700  | 2,078   |
|                                      |                      |                     | 0      |       | 250.820 | 27,869  |

| ROAD NAME                           | BEGIN LOCATION         | END LOCATION          | LENGTH | WIDTH | AREA SF | AREA SY |
|-------------------------------------|------------------------|-----------------------|--------|-------|---------|---------|
| E. LOUISE AVE - INSIDE LANES CLOSED | SOUTH BOUND OFF RAMP   | NORTHBOUND OFF RAMP   |        |       | 23,497  | 2,611   |
| LAKESIDE DR                         | BOATHOUSE ROUND A BOUT | STEWART RD            |        |       | 69,000  | 7,667   |
| PARKSIDE DR                         | LAKESIDE DR            | END OF CUL DE SAC     |        |       | 32,300  | 3,589   |
| PARK PLACE CT                       | PARKSIDE DR            | END OF CUL DE SAC     |        |       | 14,000  | 1,556   |
| BERKSHIRE CT                        | PARKSIDE DR            | END OF CUL DE SAC     |        |       | 11,900  | 1,322   |
| BERKSHIRE DR                        | PARKSIDE DR            | COMMERCIAL ST         |        |       | 11,390  | 1,266   |
| GREENGATE PLACE                     | PARKSIDE DR            | END OF STREET SECTION |        |       | 12,220  | 1,358   |
| GREENGATE CT                        | PARKSIDE DR            | END OF CUL DE SAC     |        |       | 8,500   | 944     |
| COMMERCIAL ST                       | ACADAMY DR             | BERKSHIRE DR          |        |       | 68,436  | 7,604   |
|                                     |                        | •                     | 0      |       | 251,243 | 27,916  |