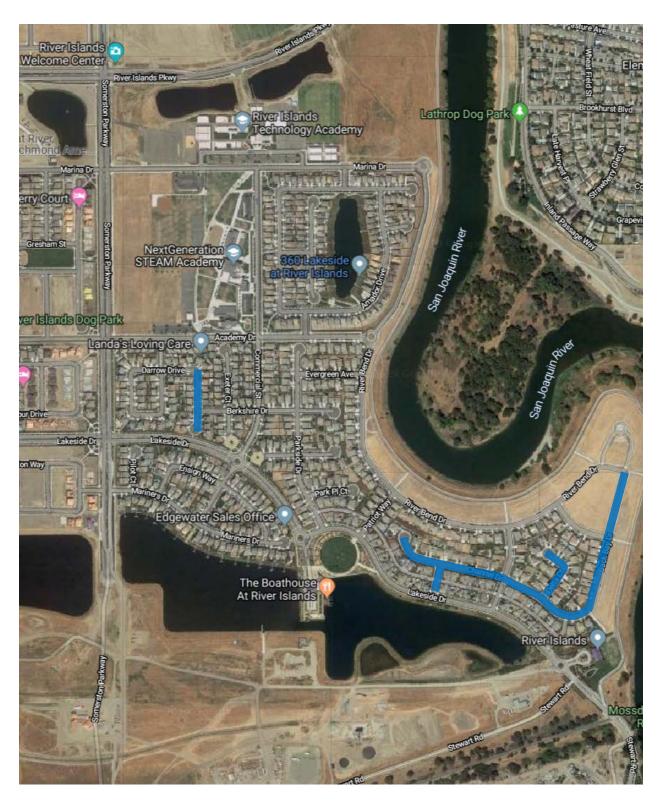

| ROAD NAME                           | BEGIN LOCATION           | END LOCATION             | LENGTH | WIDTH | AREA SF | AREA SY |
|-------------------------------------|--------------------------|--------------------------|--------|-------|---------|---------|
| MARINA DR - OUTSIDE LANE CLOSED     | SOMERSTON PKWY           | COMMERCIAL ST            |        |       | 40,155  | 4,462   |
| COMMERCIAL ST - OUTSIDE LANE CLOSED | MARINA DR                | ACADAMY DR               |        |       | 43,836  | 4,871   |
| ACADAMY DR - OUTSIDE LANE CLOSED    | SOMERSTON PKWY           | COMMERCIAL ST            |        |       | 40,155  | 4,462   |
| RIVER ISLAND PKWY - OUTSIDE LANES   | McKEE BLVD. INTERSECTION | McKEE BLVD. INTERSECTION |        | -     | 16,429  | 1,825   |
| ENSIG WAY                           | ADMIRAL WAY              | MARINERS DR              |        |       | 7,650   | 850     |
| NAVIGATOR DR                        | ADMIRAL WAY              | MARINERS DR              |        |       | 32,640  | 3,627   |
| SANDY SHORES DR                     | BACK BAY DR              | RIVER BEND DR            |        |       | 16,490  | 1,832   |
| PATRIOT WAY                         | RIVERBEND DR             | LAKESIDE DR              |        |       | 14,000  | 1,556   |
| EVERGREEN AVE                       | PARKSIDE DR              | RIVERBEND DR             |        |       | 16,150  | 1,794   |
| BERKSHIRE DR                        | COMMERCIAL ST            | DALTON CT                |        | -     | 11,390  | 1,266   |
| EXETER CT                           | BERKSHIRE DR             | END OF CUL DE SAC        |        |       | 19,380  | 2,153   |
| EXETER PL                           | BERKSHIRE DR             | END OF STREET SECTION    |        |       | 6,460   | 718     |
|                                     |                          |                          | 0      |       | 264.735 | 29.415  |

| ROAD NAME                           | BEGIN LOCATION           | END LOCATION              | LENGTH | WIDTH | AREA SF | AREA SY |
|-------------------------------------|--------------------------|---------------------------|--------|-------|---------|---------|
| S. HARLAN RD - OUTSIDE LANES CLOSED | EAST LOUISE AVE          | TACO BELL INTERSECTION    |        |       | 39,809  | 4,423   |
| S. HARLAN RD - OUTSIDE LANES CLOSED | 14150 S. HARLAN RD       | 300' S/O STONEBRIDGE LANE |        |       | 50,454  | 5,606   |
| S. HARLAN RD - FLAGGERS             | SHILLING AVE             | 14150 S. HARLAN RD        |        |       | 10,720  | 1,191   |
| RIVER ISLAND PKWY - INSIDE LANES    | McKEE BLVD. INTERSECTION | McKEE BLVD. INTERSECTION  |        |       | 16,429  | 1,825   |
| BACK BAY DR                         | CHANNEL DR               | RIVERBEND DR              |        |       | 42,500  | 4,722   |
| CHANNEL DR                          | BACK BAY DR              | CHANNEL CT                |        |       | 42,500  | 4,722   |
| CHANNEL CT                          | CHANNEL DR               | END OF CUL DE SAC         |        |       | 14,960  | 1,662   |
| DELTA CT                            | CHANNEL DR               | END OF CUL DE SAC         |        |       | 16,320  | 1,813   |
| WATER WAY                           | CHANNEL DR               | LAKESIDE DR               |        |       | 7,590   | 843     |
| DALTON CT                           | BERKSHIRE DR             | END OF CUL DE SAC         |        |       | 7,820   | 869     |
| DALTON DR                           | BERKSHIRE DR             | DARROW DR                 |        |       | 9,520   | 1,058   |
|                                     |                          |                           | 0      |       | 258.622 | 28.736  |

| ROAD NAME                           | BEGIN LOCATION     | END LOCATION              | LENGTH | WIDTH | AREA SF | AREA SY |
|-------------------------------------|--------------------|---------------------------|--------|-------|---------|---------|
| S. HARLAN RD - INSIDE LANES CLOSED  | EAST LOUISE AVE    | TACO BELL INTERSECTION    |        |       | 39,810  | 4,423   |
| S. HARLAN RD - INSIDE LANES CLOSED  | 14150 S. HARLAN RD | 300' S/O STONEBRIDGE LANE |        |       | 50,454  | 5,606   |
| S. HARLAN RD - FLAGGERS             | SHILLING AVE       | 14150 S. HARLAN RD        |        |       | 10,720  | 1,191   |
| LAKESIDE DR - AM/PM SPLIT W/ DETOUR | SOMERSTON PKWY     | BOATHOUSE ROUND A BOUT    |        |       | 87,760  | 9,751   |
| ADMIRAL WAY                         | MARINERS DR        | ENSIGN WAY                | T      |       | 16,660  | 1,851   |
| MARINERS COVE                       | LAKESIDE DR        | ENSIGN WAY                |        |       | 15,537  | 1,726   |
| UPSTREAM DR                         | RIVERBEND DR       | LAKESIDE DR               |        |       | 21,250  | 2,361   |
| COMMERCIAL ST                       | BERKSHIRE DR       | ROUND A BOUT              |        |       | 10,980  | 1,220   |
|                                     |                    |                           | 0      |       | 253,171 | 28.130  |

| ROAD NAME                            | BEGIN LOCATION       | END LOCATION        | LENGTH | WIDTH | AREA SF | AREA SY |
|--------------------------------------|----------------------|---------------------|--------|-------|---------|---------|
| E. LOUISE AVE - OUTSIDE LANES CLOSED | SOUTH BOUND OFF RAMP | NORTHBOUND OFF RAMP |        |       | 23,496  | 2,611   |
| MARINERS DR                          | SOMERSTON PKWY       | END OF CUL DE SAC   |        |       | 4,964   | 552     |
| PILOT CT                             | MARINERS DR          | END OF CUL DE SAC   |        |       | 12,410  | 1,379   |
| RIVER BEND DR                        | BACK BAY DR          | ACADAMY DR          |        |       | 155,550 | 17,283  |
| DARROW DR                            | DALTON DR            | MILLBROOK AVE       |        |       | 9,180   | 1,020   |
| BREWSTER ST                          | SPENCE AVE           | MILLBROOK AVE       |        |       | 7,820   | 869     |
| MILBROOK AVE                         | DARROW DR            | BREWSTER ST         |        |       | 18,700  | 2,078   |
| SPENCE AVE                           | ACADAMY DR           | BREWSTER ST         |        |       | 18,700  | 2,078   |
|                                      |                      |                     | 0      |       | 250.820 | 27,869  |

| ROAD NAME                           | BEGIN LOCATION         | END LOCATION          | LENGTH | WIDTH | AREA SF | AREA SY |
|-------------------------------------|------------------------|-----------------------|--------|-------|---------|---------|
| E. LOUISE AVE - INSIDE LANES CLOSED | SOUTH BOUND OFF RAMP   | NORTHBOUND OFF RAMP   |        |       | 23,497  | 2,611   |
| LAKESIDE DR                         | BOATHOUSE ROUND A BOUT | STEWART RD            |        |       | 69,000  | 7,667   |
| PARKSIDE DR                         | LAKESIDE DR            | END OF CUL DE SAC     |        |       | 32,300  | 3,589   |
| PARK PLACE CT                       | PARKSIDE DR            | END OF CUL DE SAC     |        |       | 14,000  | 1,556   |
| BERKSHIRE CT                        | PARKSIDE DR            | END OF CUL DE SAC     |        |       | 11,900  | 1,322   |
| BERKSHIRE DR                        | PARKSIDE DR            | COMMERCIAL ST         |        |       | 11,390  | 1,266   |
| GREENGATE PLACE                     | PARKSIDE DR            | END OF STREET SECTION |        |       | 12,220  | 1,358   |
| GREENGATE CT                        | PARKSIDE DR            | END OF CUL DE SAC     |        |       | 8,500   | 944     |
| COMMERCIAL ST                       | ACADAMY DR             | BERKSHIRE DR          |        |       | 68,436  | 7,604   |
|                                     |                        | •                     | 0      |       | 251,243 | 27,916  |