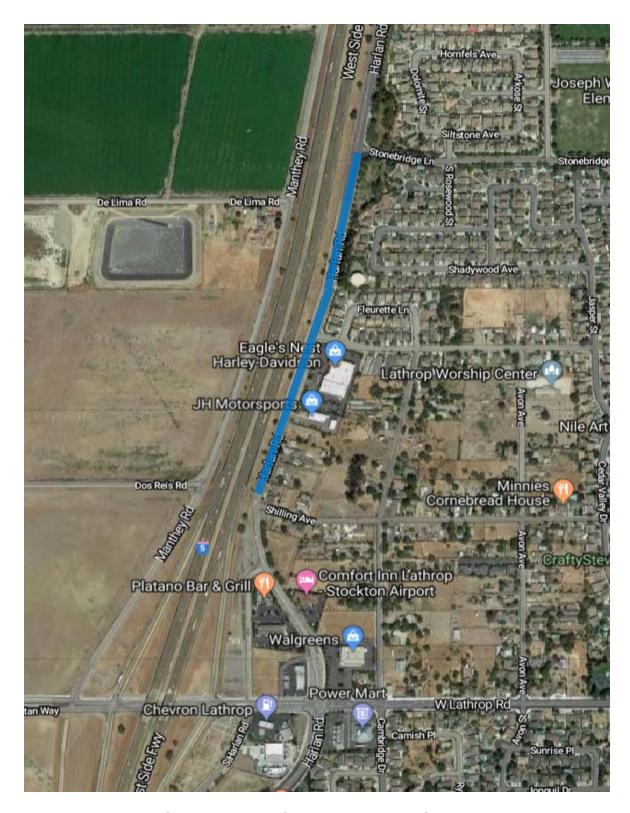

| ROAD NAME                           | BEGIN LOCATION           | END LOCATION              | LENGTH | WIDTH | AREA SF | AREA SY |
|-------------------------------------|--------------------------|---------------------------|--------|-------|---------|---------|
| S. HARLAN RD - OUTSIDE LANES CLOSED | EAST LOUISE AVE          | TACO BELL INTERSECTION    |        |       | 39,809  | 4,423   |
| S. HARLAN RD - OUTSIDE LANES CLOSED | 14150 S. HARLAN RD       | 300' S/O STONEBRIDGE LANE |        |       | 50,454  | 5,606   |
| S. HARLAN RD - FLAGGERS             | SHILLING AVE             | 14150 S. HARLAN RD        |        |       | 10,720  | 1,191   |
| RIVER ISLAND PKWY - INSIDE LANES    | McKEE BLVD. INTERSECTION | McKEE BLVD. INTERSECTION  |        |       | 16,429  | 1,825   |
| BACK BAY DR                         | CHANNEL DR               | RIVERBEND DR              |        |       | 42,500  | 4,722   |
| CHANNEL DR                          | BACK BAY DR              | CHANNEL CT                |        |       | 42,500  | 4,722   |
| CHANNEL CT                          | CHANNEL DR               | END OF CUL DE SAC         |        |       | 14,960  | 1,662   |
| DELTA CT                            | CHANNEL DR               | END OF CUL DE SAC         |        |       | 16,320  | 1,813   |
| WATER WAY                           | CHANNEL DR               | LAKESIDE DR               |        |       | 7,590   | 843     |
| DALTON CT                           | BERKSHIRE DR             | END OF CUL DE SAC         |        |       | 7,820   | 869     |
| DALTON DR                           | BERKSHIRE DR             | DARROW DR                 |        |       | 9,520   | 1,058   |
|                                     |                          |                           | 0      |       | 258.622 | 28.736  |

| ROAD NAME                           | BEGIN LOCATION     | END LOCATION              | LENGTH | WIDTH | AREA SF | AREA SY |
|-------------------------------------|--------------------|---------------------------|--------|-------|---------|---------|
| S. HARLAN RD - INSIDE LANES CLOSED  | EAST LOUISE AVE    | TACO BELL INTERSECTION    |        |       | 39,810  | 4,423   |
| S. HARLAN RD - INSIDE LANES CLOSED  | 14150 S. HARLAN RD | 300' S/O STONEBRIDGE LANE |        |       | 50,454  | 5,606   |
| S. HARLAN RD - FLAGGERS             | SHILLING AVE       | 14150 S. HARLAN RD        |        |       | 10,720  | 1,191   |
| LAKESIDE DR - AM/PM SPLIT W/ DETOUR | SOMERSTON PKWY     | BOATHOUSE ROUND A BOUT    |        |       | 87,760  | 9,751   |
| ADMIRAL WAY                         | MARINERS DR        | ENSIGN WAY                | T      |       | 16,660  | 1,851   |
| MARINERS COVE                       | LAKESIDE DR        | ENSIGN WAY                |        |       | 15,537  | 1,726   |
| UPSTREAM DR                         | RIVERBEND DR       | LAKESIDE DR               |        |       | 21,250  | 2,361   |
| COMMERCIAL ST                       | BERKSHIRE DR       | ROUND A BOUT              |        |       | 10,980  | 1,220   |
|                                     |                    |                           | 0      |       | 253,171 | 28.130  |