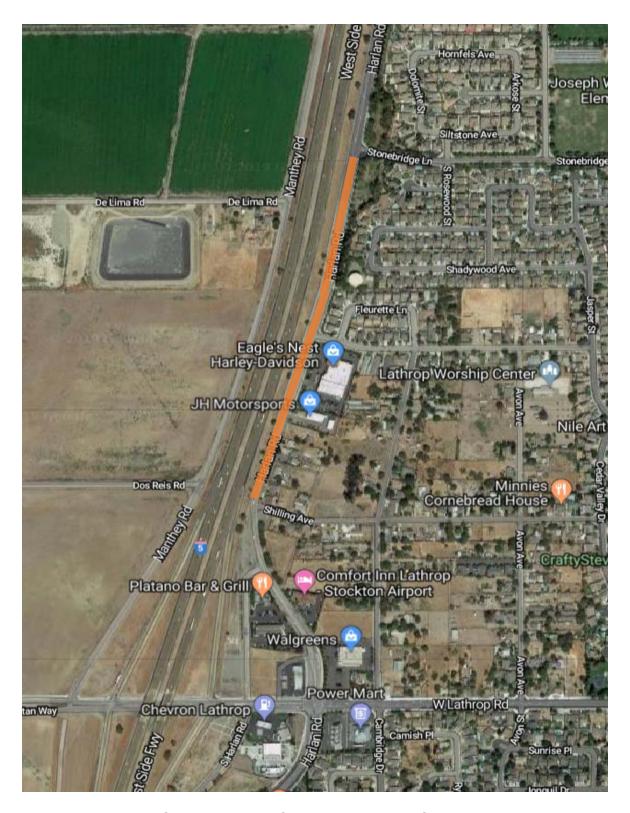

| ROAD NAME                           | BEGIN LOCATION           | END LOCATION              | LENGTH | WIDTH | AREA SF | AREA SY |
|-------------------------------------|--------------------------|---------------------------|--------|-------|---------|---------|
| S. HARLAN RD - OUTSIDE LANES CLOSED | EAST LOUISE AVE          | TACO BELL INTERSECTION    |        |       | 39,809  | 4,423   |
| S. HARLAN RD - OUTSIDE LANES CLOSED | 14150 S. HARLAN RD       | 300' S/O STONEBRIDGE LANE |        |       | 50,454  | 5,606   |
| S. HARLAN RD - FLAGGERS             | SHILLING AVE             | 14150 S. HARLAN RD        |        |       | 10,720  | 1,191   |
| RIVER ISLAND PKWY - INSIDE LANES    | McKEE BLVD. INTERSECTION | McKEE BLVD. INTERSECTION  |        |       | 16,429  | 1,825   |
| BACK BAY DR                         | CHANNEL DR               | RIVERBEND DR              |        |       | 42,500  | 4,722   |
| CHANNEL DR                          | BACK BAY DR              | CHANNEL CT                |        |       | 42,500  | 4,722   |
| CHANNEL CT                          | CHANNEL DR               | END OF CUL DE SAC         |        |       | 14,960  | 1,662   |
| DELTA CT                            | CHANNEL DR               | END OF CUL DE SAC         |        |       | 16,320  | 1,813   |
| WATER WAY                           | CHANNEL DR               | LAKESIDE DR               |        |       | 7,590   | 843     |
| DALTON CT                           | BERKSHIRE DR             | END OF CUL DE SAC         |        |       | 7,820   | 869     |
| DALTON DR                           | BERKSHIRE DR             | DARROW DR                 |        |       | 9,520   | 1,058   |
|                                     |                          |                           | 0      |       | 258.622 | 28.736  |

| ROAD NAME                           | BEGIN LOCATION     | END LOCATION              | LENGTH | WIDTH | AREA SF | AREA SY |
|-------------------------------------|--------------------|---------------------------|--------|-------|---------|---------|
| S. HARLAN RD - INSIDE LANES CLOSED  | EAST LOUISE AVE    | TACO BELL INTERSECTION    |        |       | 39,810  | 4,423   |
| S. HARLAN RD - INSIDE LANES CLOSED  | 14150 S. HARLAN RD | 300' S/O STONEBRIDGE LANE |        |       | 50,454  | 5,606   |
| S. HARLAN RD - FLAGGERS             | SHILLING AVE       | 14150 S. HARLAN RD        |        |       | 10,720  | 1,191   |
| LAKESIDE DR - AM/PM SPLIT W/ DETOUR | SOMERSTON PKWY     | BOATHOUSE ROUND A BOUT    |        |       | 87,760  | 9,751   |
| ADMIRAL WAY                         | MARINERS DR        | ENSIGN WAY                | T      |       | 16,660  | 1,851   |
| MARINERS COVE                       | LAKESIDE DR        | ENSIGN WAY                |        |       | 15,537  | 1,726   |
| UPSTREAM DR                         | RIVERBEND DR       | LAKESIDE DR               |        |       | 21,250  | 2,361   |
| COMMERCIAL ST                       | BERKSHIRE DR       | ROUND A BOUT              |        |       | 10,980  | 1,220   |
|                                     |                    |                           | 0      |       | 253,171 | 28.130  |