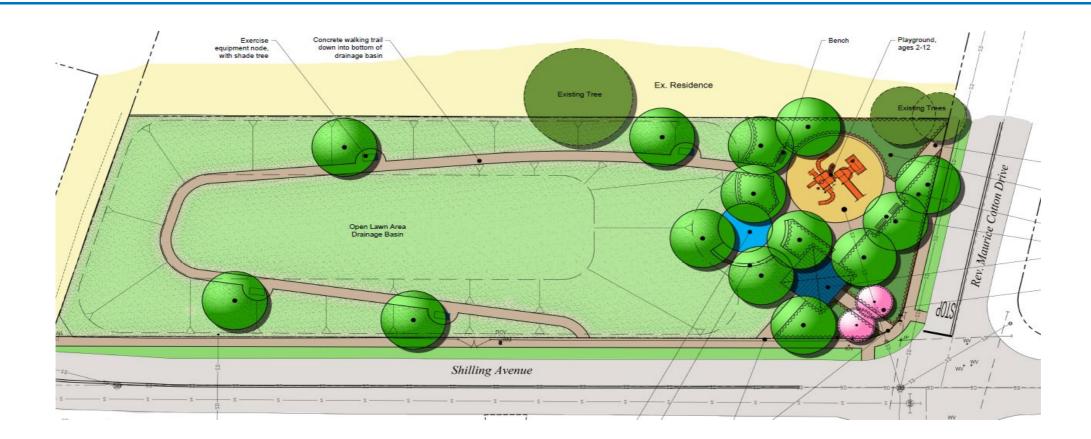

## **Project Description:**

Installation of park improvements to the 1-acre retention basin at the corner of Shilling Avenue and Reverend Maurice Cotton Drive. The proposed park will include a perimeter walking trail, 3 outdoor fitness stations, a children's play structure, a water play fountain, shaded picnic table with barbecue and park benches.

## Justification:

This parcel provides storm water flood protection for the surrounding neighborhood. This project will split the existing parcel into a retention basin and a new park without impacting the flood protection of the neighborhood.