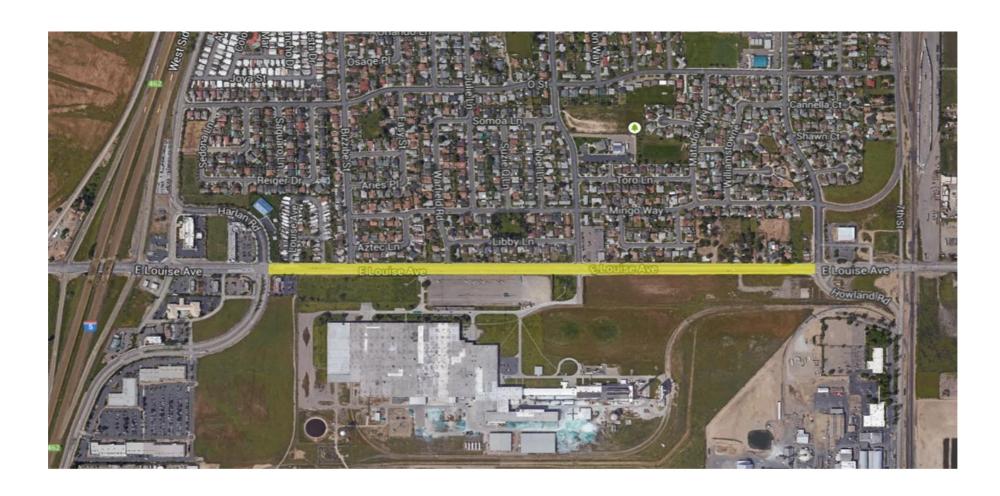

## **Project Description:**

The project will analyze various alternatives to rehabilitate the existing pavement on Louise Avenue between Harlan Road and 5th Street. In addition to pavement rehabilitation, improvements would include landscaping, bike lanes and pedestrian facilities. Staff is pursuing local, state, and federal funding for design and construction. Currently staff is preparing a request for proposals (RFP) for preliminary engineering designs and construction cost estimates.

## Justification:

PS 16-03

Louise Avenue is a major east west corridor connecting the City of Lathrop and the City of Manteca. In 2012 a deflection test was performed on Louise Avenue between Harlan Road and 5th Street and determined that the existing pavement is structurally deficient. Maintaining the deficient pavement and deferring improvements will be more costly in the long term.